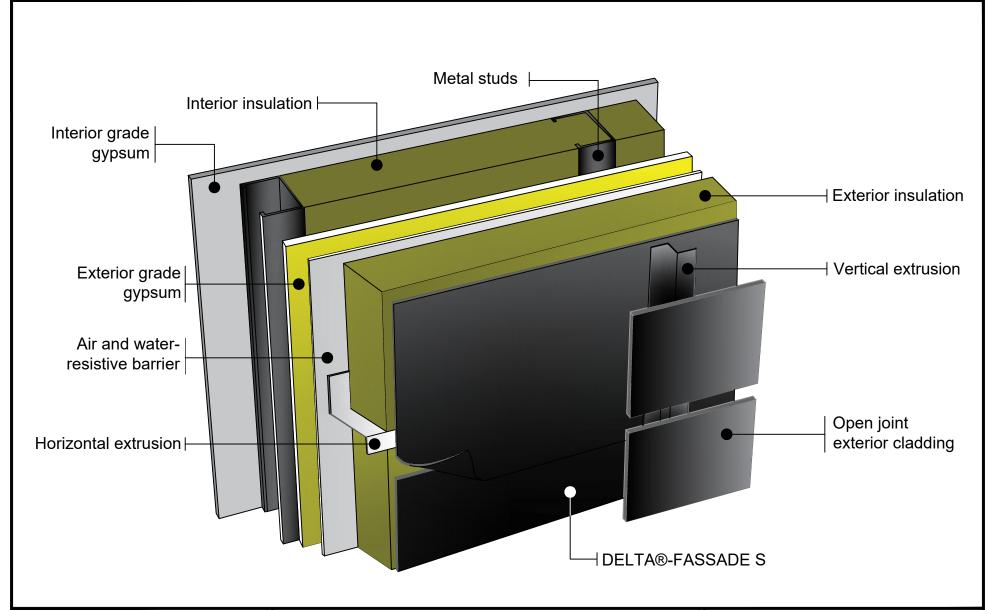

TITLE:

DELTA®-FASSADE S open joint cladding system

DRAWN BY: Krzysztof Apriasz C. Tech., CPHC®

DATE:April 13, 2017 SCALE: NTS FILE NAME: DELTA-FASSADE S1

SUBSTANTIAL EFFORT HAS BEEN MADE TO ENSURE THAT THE INFORMATION IN THIS DETAIL DRAWING IS ACCURATE. DORKEN SYSTEMS INC. CANNOT ACCEPT RESPONSIBILITY FOR ANY ERRORS OR OVERSIGHTS IN THE USE OF THIS MATERIAL OR IN THE PREPARATION OF ARCHITECTURAL OR ENGINEERING PLANS. THE DESIGN PROFESSIONAL MUST RECOGNIZE THAT NO DESIGN DETAIL CAN SUBSTITUTE FOR EXPERIENCED ENGINEERING AND PROFESSIONAL JUDGEMENT.

TITLE:

DELTA®-FASSADE S open joint cladding system

DRAWN BY: Krzysztof Apriasz C. Tech., CPHC®

DATE:April 13, 2017 SCALE: NTS FILE NAME: DELTA-FASSADE S1