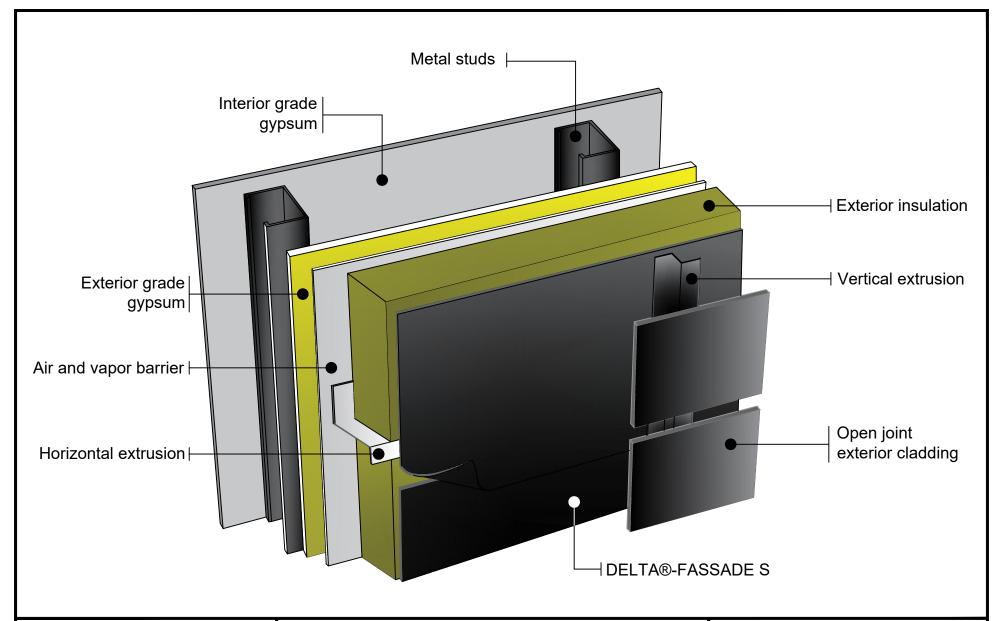

TITLE:

DELTA®-FASSADE S open joint cladding system

DRAWN BY: Krzysztof Apriasz C. Tech., CPHC®

DATE:April 13, 2017 SCALE: NTS FILE NAME: DELTA-FASSADE S1

SUBSTANTIAL EFFORT HAS BEEN MADE TO ENSURE THAT THE INFORMATION IN THIS DETAIL DRAWING IS ACCURATE. DORKEN SYSTEMS INC. CANNOT ACCEPT RESPONSIBILITY FOR ANY ERRORS OR OVERSIGHTS IN THE USE OF THIS MATERIAL OR IN THE PREPARATION OF ARCHITECTURAL OR ENGINEERING PLANS. THE DESIGN PROFESSIONAL MUST RECOGNIZE THAT NO DESIGN DETAIL CAN SUBSTITUTE FOR EXPERIENCED ENGINEERING AND PROFESSIONAL JUDGEMENT.

TITLE:

DELTA®-FASSADE S open joint cladding system

DRAWN BY: Krzysztof Apriasz C. Tech., CPHC®

DATE:April 13, 2017 SCALE: NTS FILE NAME: DELTA-FASSADE S1