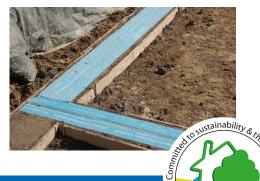

## **DELTA®-FOOTING BARRIER**

**Capillary Break Membrane for Footings.** 

Resists capillary rise of moisture in foundations.

## Part of the DELTA® High Performance Moisture Protection System for Basements.

Capillary rise through footings is a major problem if foundation perimeter walls are finished or insulated. The footings are in constant contact with wet soil. Capillary wicking transports moisture from the footings up into the bottom part of the wall. Vapor diffusion can continue to carry the moisture into interior wall cavities where it

can cause mold and rot. DELTA®-FOOTING BARRIER is a simple solution to the capillary wicking problem.

- Installs easily between footing and basement wall.
- Flexible membrane for convenient forming of keyway.
- Prevents capillary wicking and rising dampness.
- Helps reduce dampness in basements.
- Helps to prevent mold.
- Ideal for fully insulated basements.
- Unique fabric bonds securely to concrete.
- Allows simple rebar installation.