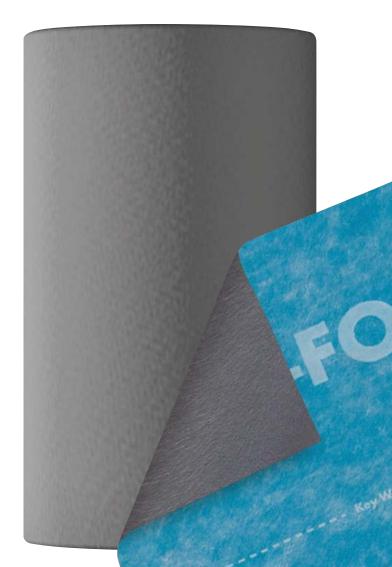

## **DELTA®-FOOTING BARRIER**

**Capillary Break Membrane for Footings.** 

Resists capillary rise of moisture in foundations.

| Technical Data Overview:   |                                                                                                                                   |
|----------------------------|-----------------------------------------------------------------------------------------------------------------------------------|
| Material                   | 3-ply membrane contains polyester nee-<br>dle punched fabric, a polyethylene barrier<br>membrane, and an anti-slip surface layer. |
| Color                      | Blue                                                                                                                              |
| Application<br>Temperature | Suitable under normal concrete (working) temperature                                                                              |
| Durability                 | To be covered within 2 weeks after application                                                                                    |
| Life Expectancy            | > 25 years at soil temperatures < 68 °F (20 °C)                                                                                   |
| Roll Size                  | 17.7 inches (0.45 m) width x<br>82 ft (25 m) length                                                                               |