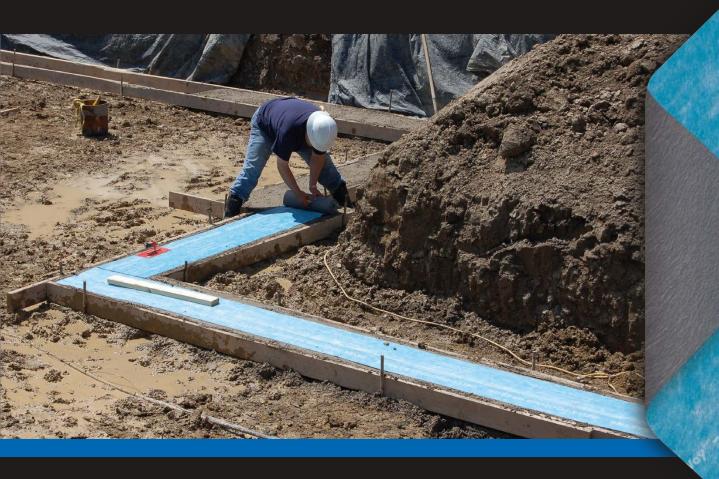

## Part of the DELTA® High Performance Moisture Protection System for Basements.

Capillary rise through footings is a major problem if foundation perimeter walls are finished or insulated. The footings are in constant contact with wet soil. Capillary wicking transports moisture from the footings up into the bottom part of the wall. Vapor diffusion can continue to carry the moisture into interior wall cavities where it

can cause mold and rot. DELTA®-FOOTING BARRIER is a simple solution to the capillary wicking problem.

- Installs easily between footing and basement wall.
- Flexible membrane for convenient forming of keyway.
- Prevents capillary wicking and rising dampness.
- Helps reduce dampness in basements.
- Helps to prevent mold.
- Ideal for fully insulated basements.
- Unique fabric bonds securely to concrete.
- Allows simple rebar installation.