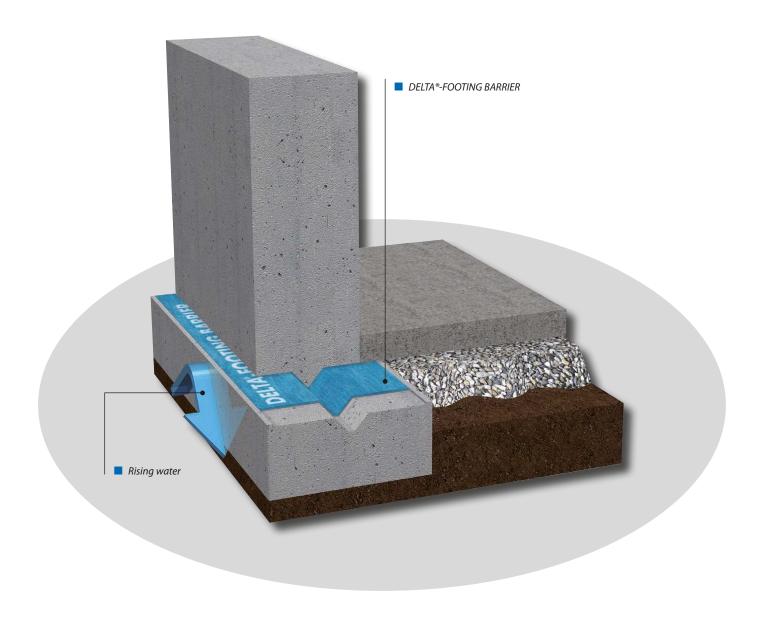

## Part of the DELTA® High Performance Moisture Protection System for Basements.

Capillary rise through footings is a major problem if foundation perimeter walls are finished or insulated. The footings are in constant contact with wet soil. Capillary wicking transports moisture from the footings up into the bottom part of the wall. Vapor diffusion can continue to carry the moisture into interior wall cavities where it

can cause mold and rot. DELTA®-FOOTING BARRIER is a simple solution to the capillary wicking problem.

- Installs easily between footing and basement wall.
- Flexible membrane for convenient forming of keyway.
- Prevents capillary wicking and rising dampness.
- Helps reduce dampness in basements.
- Helps to prevent mold.
- Ideal for fully insulated basements.
- Unique fabric bonds securely to concrete.
- Allows simple rebar installation.