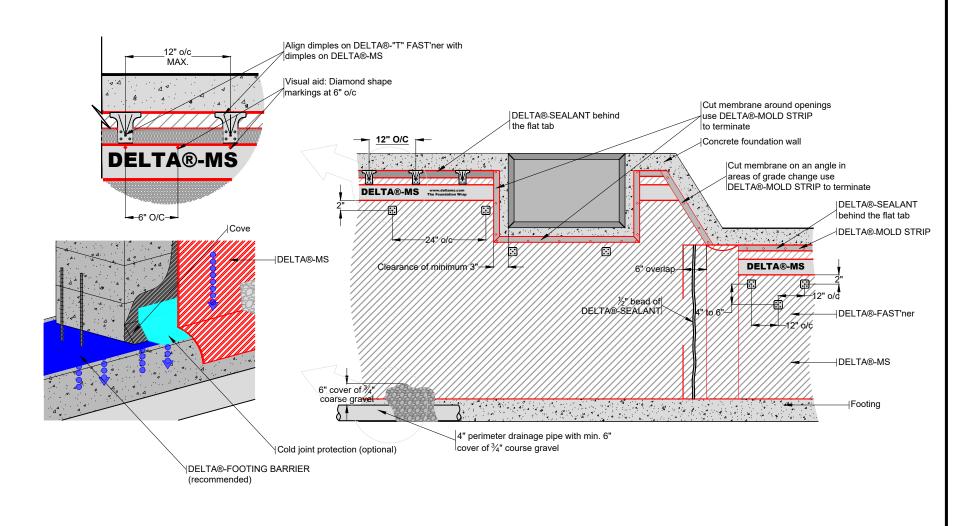

## TYPICAL DELTA®-MS INSTALLATION DETAIL ON POURED CONCRETE FOUNDATION WALL

DRAWN BY: Krzysztof Apriasz C. Tech., CPHC® DATE: FEBRUARY 26, 2010 SCALE: NTS

FILE NAME: DELTA-MS1

SUBSTANTIAL EFFORT HAS BEEN MADE TO ENSURE THAT THE INFORMATION IN THIS DETAIL DRAWING IS ACCURATE. DÖRKEN SYSTEMS INC. CANNOT ACCEPT RESPONSIBILITY FOR ANY ERRORS OR OVERSIGHTS IN THE USE OF THIS MATERIAL OR IN THE PREPARATION OF ARCHITECTURAL OR ENGINEERING PLANS. THE DESIGN PROFESSIONAL MUST RECOGNIZE THAT NO DESIGN DETAIL CAN SUBSTITUTE FOR EXPERIENCED ENGINEERING AND PROFESSIONAL JUDGEMENT.