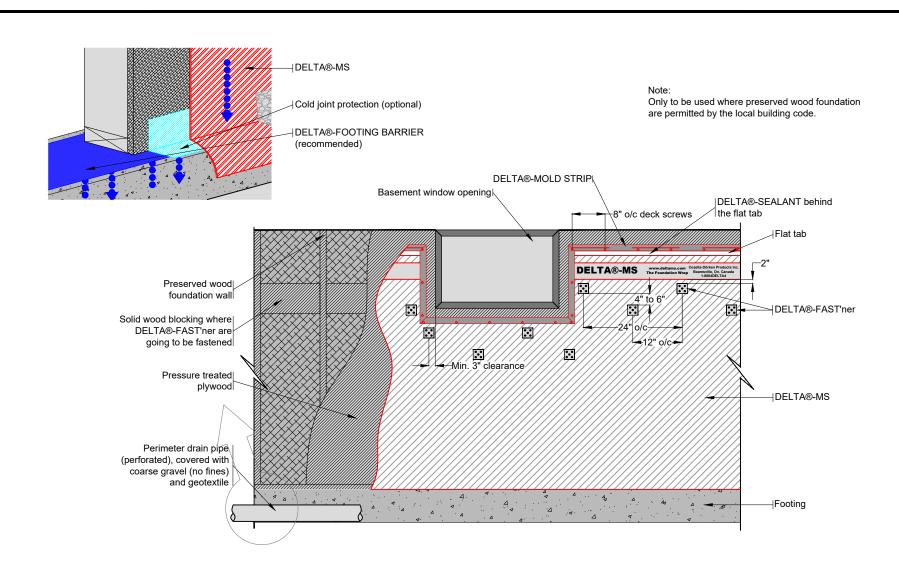

## DELTA®-MS INSTALLATION ON PRESERVED WOOD FOUNDATION WALL

DRAWN BY: Krzysztof Apriasz C. Tech., CPHC\* DATE: June 23, 2009

SCALE: NTS

FILE NAME: DELTA-MS3

SUBSTANTIAL EFFORT HAS BEEN MADE TO ENSURE THAT THE INFORMATION IN THIS DETAIL DRAWING IS ACCURATE. DÖRKEN SYSTEMS INC. CANNOT ACCEPT RESPONSIBILITY FOR ANY ERRORS OR OVERSIGHTS IN THE USE OF THIS MATERIAL OR IN THE PREPARATION OF ARCHITECTURAL OR ENGINEERING PLANS. THE DESIGN PROFESSIONAL MUST RECOGNIZE THAT NO DESIGN DETAIL CAN SUBSTITUTE FOR EXPERIENCED ENGINEERING AND PROFESSIONAL JUDGEMENT.