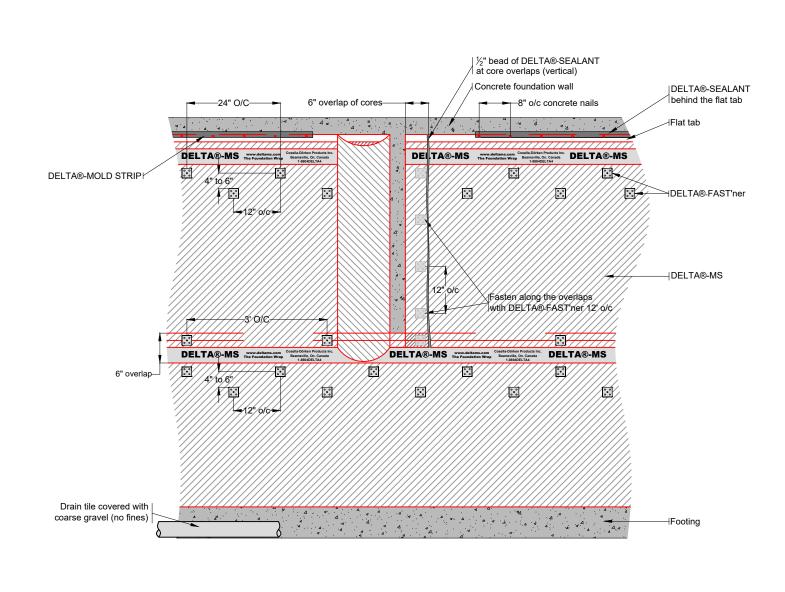

TITLE:

**VERTICAL / HORIZONTAL OVERLAPS** 

DRAWN BY: Krzysztof Apriasz C. Tech., CPHC® DATE: February 26, 2010

SCALE: NTS

FILE NAME: DELTA-MS4

4655 DELTA WAY BEAMSVILLE, ON, LOR 1B4 CANADA 1-888-433-5824 or 1-905-563-3255