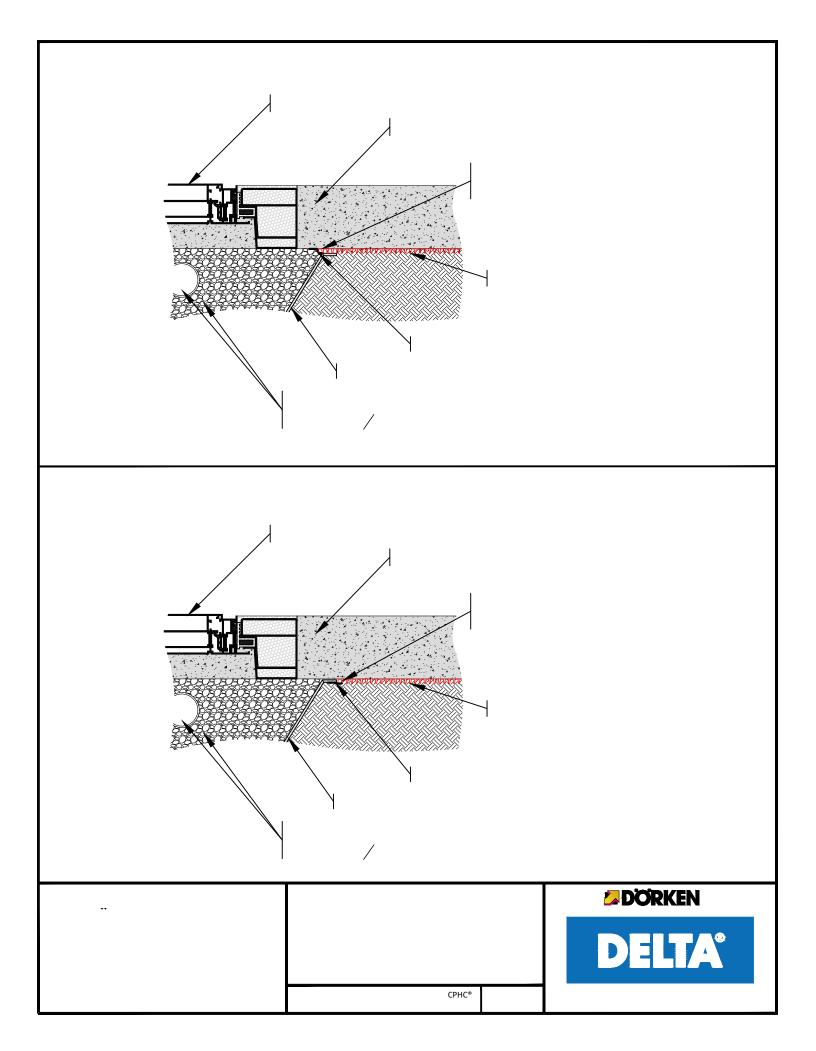

## TYPICAL DELTA®-MS INSTALLATION DETAIL ON POURED CONCRETE FOUNDATION WALL

DRAWN BY: Krzysztof Apriasz C. Tech., CPHC® DATE: FEBRUARY 26, 2010 SCALE: NTS

FILE NAME: DELTA-MS1

SUBSTANTIAL EFFORT HAS BEEN MADE TO ENSURE THAT THE INFORMATION IN THIS DETAIL DRAWING IS ACCURATE. DÖRKEN SYSTEMS INC. CANNOT ACCEPT RESPONSIBILITY FOR ANY ERRORS OR OVERSIGHTS IN THE USE OF THIS MATERIAL OR IN THE PREPARATION OF ARCHITECTURAL OR ENGINEERING PLANS. THE DESIGN PROFESSIONAL MUST RECOGNIZE THAT NO DESIGN DETAIL CAN SUBSTITUTE FOR EXPERIENCED ENGINEERING AND PROFESSIONAL JUDGEMENT.

TITLE:

TYPICAL DELTA®-MS INSTALLATION DETAIL ON PARGED CONCRETE BLOCK FOUNDATION WALL

DRAWN BY: Krzysztof Apriasz C. Tech., CPHC\* DATE: FEBRUARY 26, 2010

DATE: FEBRUARY 26, 2010 SCALE: NTS FILE NAME: DELTA-MS2