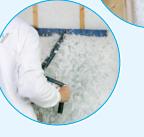

# JetSpray™ Thermal Insulation

The high-performance, spray-on insulation system is designed for a net-less, side wall application. Ideal for projects ranging from residential and multi-family dwellings to modular or light commercial structures, JetSpray offers both thermal and acoustic comfort with efficiency.

#### **EFFECTIVE**

JetSpray provides maximum coverage, with limited wasted product—in a quick, efficient installation.

- Drywall can typically be installed the next day, minimizing impact on production schedules.
- Installation leaves no gaps or voids in cavities, providing maximum coverage that reduces callbacks
- Knauf Insulation's glass fibers are innately mold-resistant and do not support microbial growth, reducing builder liability.
- Scrubbed material is vacuumed and reused, eliminating wasted fiber and wasted cost.