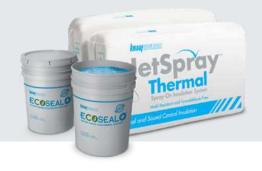

#### THE ULTIMATE WALL SYSTEM

To build the ultimate wall, combine JetSpray™ with ECOSEAL Plus™ Air Sealant to form a total air barrier within the building envelope. The ultimate wall provides better comfort, energy-efficiency and sustainability.

Become an authorized installer for both by visiting ecosealplus.knaufinsulation.us

To find a Knauf Insulation sales representative in your area, please call (317) 421-8485 or email us at JetsprayNA@knaufinsulation.com