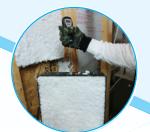

## **PROFESSIONAL**

JetSpray<sup>™</sup> Thermal Insulation delivers professional results by providing a custom solution for every application.

- Installers are field-trained by Knauf Insulation to ensure the highest levels of acoustic and thermal performance are achieved.
- The system incorporates quality checks to guarantee that JetSpray Thermal Insulation is installed correctly on every application.
- Knauf Insulation's manufacturing process incorporates calculated amounts of wateractivated adhesive into JetSpray fibers taking the guesswork out of a hassle-free installation
- To help installers achieve accurate density, the Knauf Insulation mobile app offers fiber flow test and water flow test calculators for easy adjustment.

#### **EFFECTIVE**

JetSpray provides maximum coverage, with limited wasted product—in a quick, efficient installation.

- Drywall can typically be installed the next day, minimizing impact on production schedules.
- Installation leaves no gaps or voids in cavities, providing maximum coverage that reduces callbacks
- Knauf Insulation's glass fibers are innately mold-resistant and do not support microbial growth, reducing builder liability.
- Scrubbed material is vacuumed and reused, eliminating wasted fiber and wasted cost.