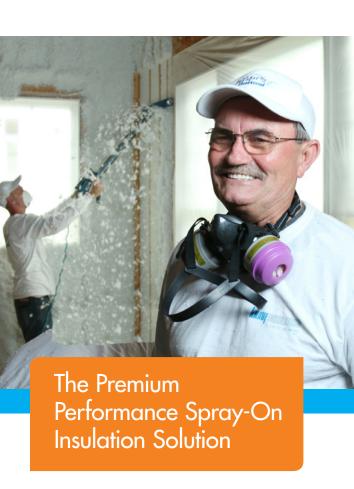

# JetSpray™ Thermal Insulation

The high-performance, spray-on insulation system is designed for a net-less, side wall application. Ideal for projects ranging from residential and multi-family dwellings to modular or light commercial structures, JetSpray offers both thermal and acoustic comfort with efficiency.

## **PROFESSIONAL**

JetSpray<sup>™</sup> Thermal Insulation delivers professional results by providing a custom solution for every application.

- Installers are field-trained by Knauf Insulation to ensure the highest levels of acoustic and thermal performance are achieved.
- The system incorporates quality checks to guarantee that JetSpray Thermal Insulation is installed correctly on every application.
- Knauf Insulation's manufacturing process incorporates calculated amounts of wateractivated adhesive into JetSpray fibers taking the guesswork out of a hassle-free installation
- To help installers achieve accurate density, the Knauf Insulation mobile app offers fiber flow test and water flow test calculators for easy adjustment.