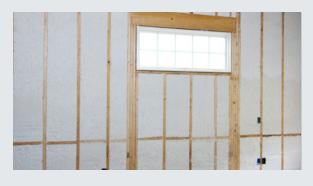

#### **EFFECTIVE**

JetSpray provides maximum coverage, with limited wasted product—in a quick, efficient installation.

- Drywall can typically be installed the next day, minimizing impact on production schedules.
- Installation leaves no gaps or voids in cavities, providing maximum coverage that reduces callbacks
- Knauf Insulation's glass fibers are innately mold-resistant and do not support microbial growth, reducing builder liability.
- Scrubbed material is vacuumed and reused, eliminating wasted fiber and wasted cost.

### **HIGH-PERFORMANCE**

JetSpray Thermal Insulation doesn't settle, maximizing comfort over time and limiting expensive callbacks.

- Delivers maximum R-values of an R-15 in a 2x4 cavity and an R-23 in a 2x6 cavity.
- System provides ultimate thermal and acoustic comfort and efficiency for the homeowner.