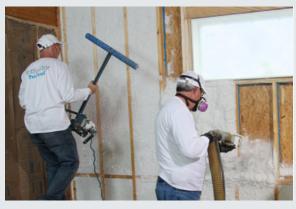

## **PROFESSIONAL**

JetSpray<sup>™</sup> Thermal Insulation delivers professional results by providing a custom solution for every application.

- Installers are field-trained by Knauf Insulation to ensure the highest levels of acoustic and thermal performance are achieved.
- The system incorporates quality checks to guarantee that JetSpray Thermal Insulation is installed correctly on every application.
- Knauf Insulation's manufacturing process incorporates calculated amounts of wateractivated adhesive into JetSpray fibers taking the guesswork out of a hassle-free installation
- To help installers achieve accurate density, the Knauf Insulation mobile app offers fiber flow test and water flow test calculators for easy adjustment.

#### **EFFECTIVE**

JetSpray provides maximum coverage, with limited wasted product—in a quick, efficient installation.

- Drywall can typically be installed the next day, minimizing impact on production schedules.
- Installation leaves no gaps or voids in cavities, providing maximum coverage that reduces callbacks
- Knauf Insulation's glass fibers are innately mold-resistant and do not support microbial growth, reducing builder liability.
- Scrubbed material is vacuumed and reused, eliminating wasted fiber and wasted cost.