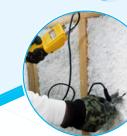

## **PROFESSIONAL**

JetSpray<sup>™</sup> Thermal Insulation delivers professional results by providing a custom solution for every application.

- Installers are field-trained by Knauf Insulation to ensure the highest levels of acoustic and thermal performance are achieved.
- The system incorporates quality checks to guarantee that JetSpray Thermal Insulation is installed correctly on every application.
- Knauf Insulation's manufacturing process incorporates calculated amounts of wateractivated adhesive into JetSpray fibers taking the guesswork out of a hassle-free installation
- To help installers achieve accurate density, the Knauf Insulation mobile app offers fiber flow test and water flow test calculators for easy adjustment.

### **HIGH-PERFORMANCE**

JetSpray Thermal Insulation doesn't settle, maximizing comfort over time and limiting expensive callbacks.

- Delivers maximum R-values of an R-15 in a 2x4 cavity and an R-23 in a 2x6 cavity.
- System provides ultimate thermal and acoustic comfort and efficiency for the homeowner.