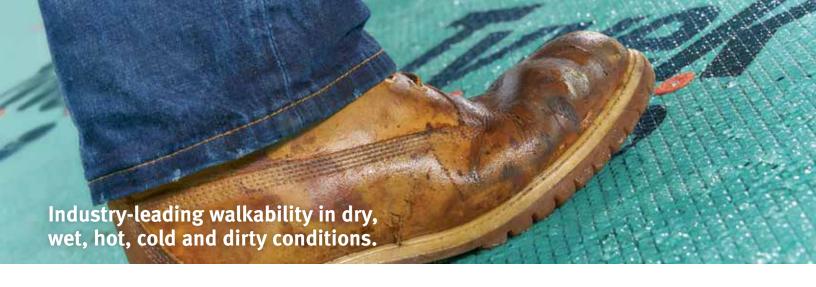

## INDUSTRY-LEADING WALKABILITY

The unique embossed pattern allows for better traction and grip while walking on the roof.