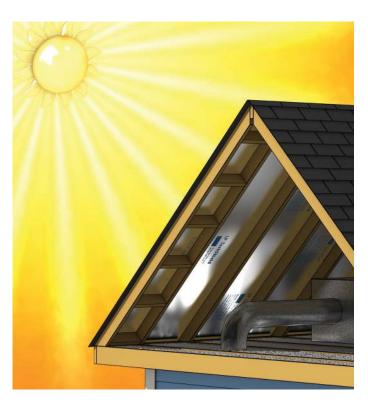

### With LP® TechShield® Radiant Barrier Sheathing

LP® TechShield® Radiant Barrier Sheathing blocks up to 97% of the radiant heat in the panel from radiating into the attic, reducing attic temperatures by as much as 30° F. This creates cooler rooms below and increases the efficiency of the in-attic air handling system.