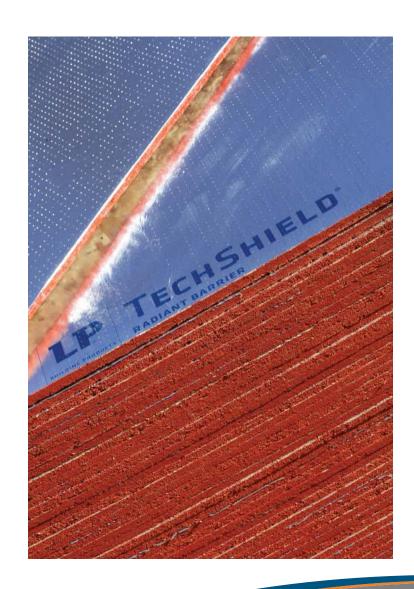

#### LP® TechShield® Radiant Barrier Sheathing Installs Like Conventional Roof Sheathing...

Building a more energy-efficient home doesn't take any additional time or labor. All it takes is LP® TechShield® Radiant Barrier Sheathing. With a thin, durable layer of aluminum pre-laminated to an OSB panel, LP TechShield sheathing creates a highly effective radiant barrier.

Only LP TechShield sheathing features VaporVents<sup>™</sup> technology. Created with our patented post-lamination foil incising process, it allows LP TechShield panels to dry more quickly than other radiant barrier panels when moisture occurs during construction. It also allows for continued moisture evaporation after installation. No other brand of radiant barrier sheathing offers this unique, important feature.