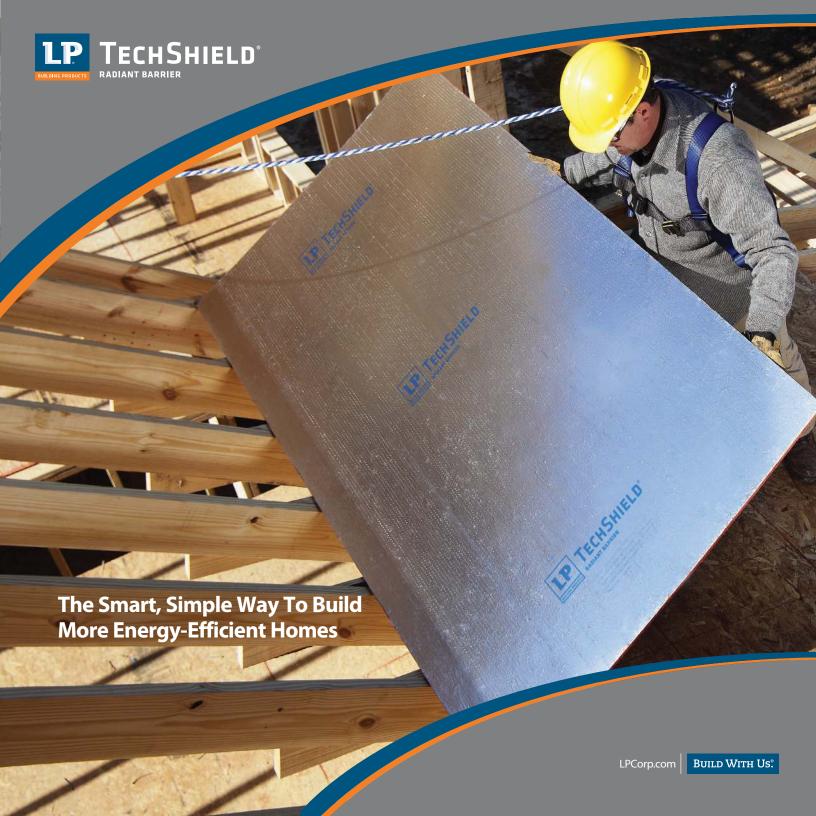

#### LP® TechShield® Radiant Barrier Sheathing Installs Like Conventional Roof Sheathing...

Building a more energy-efficient home doesn't take any additional time or labor. All it takes is LP® TechShield® Radiant Barrier Sheathing. With a thin, durable layer of aluminum pre-laminated to an OSB panel, LP TechShield sheathing creates a highly effective radiant barrier.

## And Reduces Monthly Cooling Costs By Up To 17%!

Because it helps block radiant heat from entering a home, LP TechShield sheathing can reduce your customers' monthly cooling costs by up to 17%. That's built-in savings that start immediately and last for years to come. And an easy way to increase the buyer appeal of every home you build.