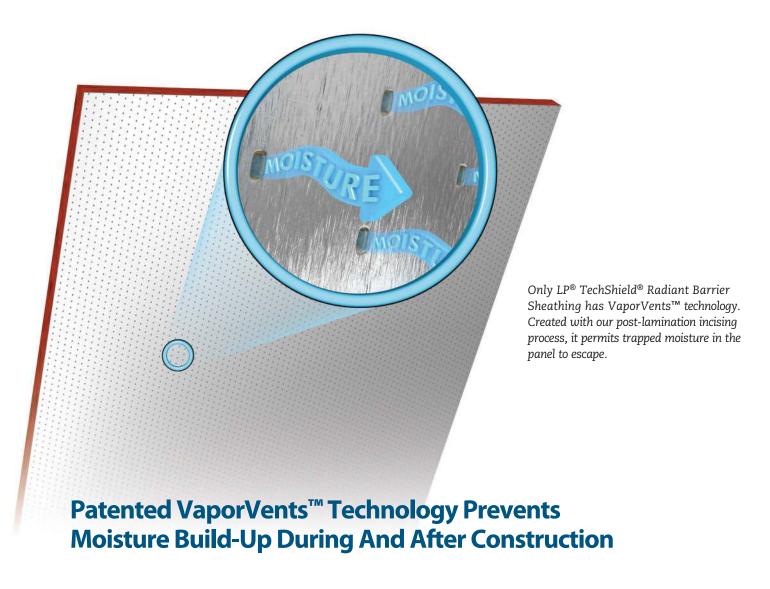

Only LP TechShield sheathing features VaporVents<sup>™</sup> technology. Created with our patented post-lamination foil incising process, it allows LP TechShield panels to dry more quickly than other radiant barrier panels when moisture occurs during construction. It also allows for continued moisture evaporation after installation. No other brand of radiant barrier sheathing offers this unique, important feature.