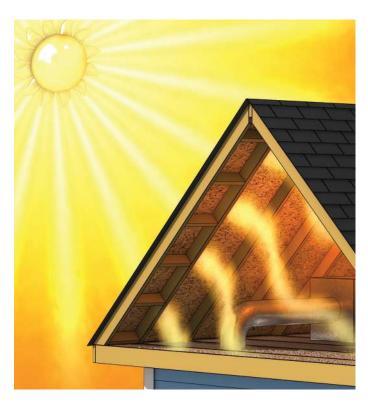

### Without LP® TechShield® Radiant Barrier Sheathing

As the summer sun beats down on a home, radiant heat transferred through conventional roof sheathing panels turns the attic into an oven.