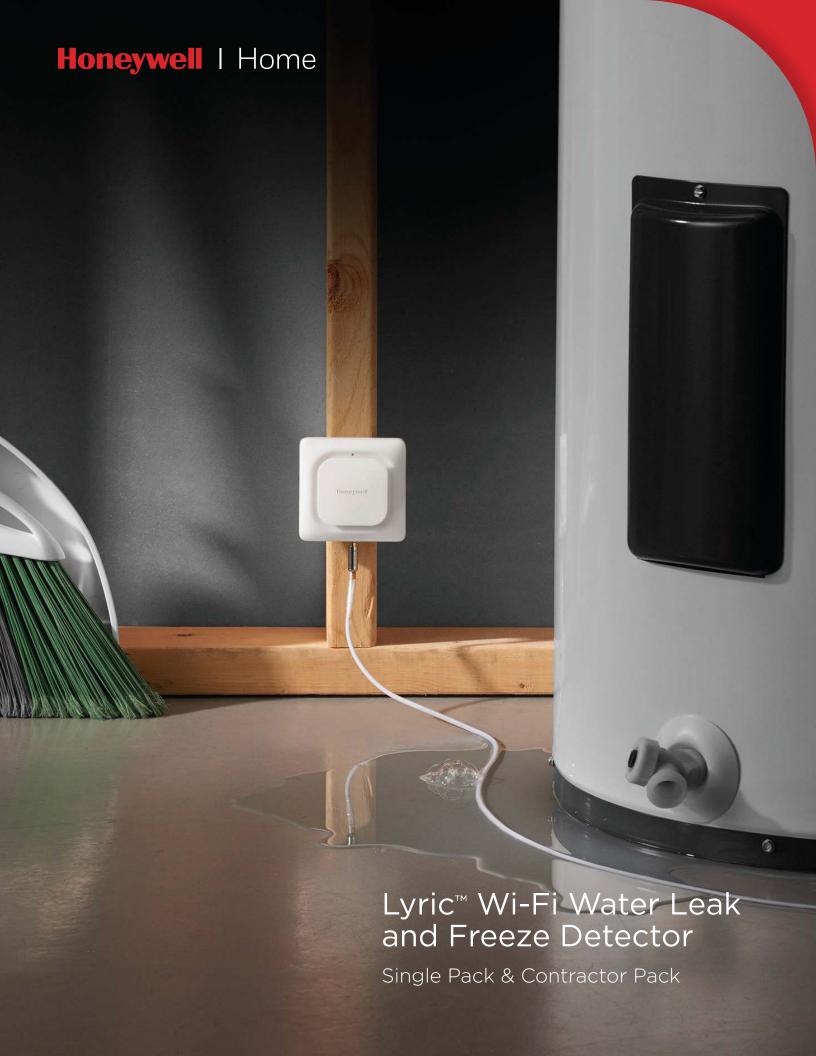

# Lyric™ Wi-Fi Water Leak and Freeze Detector

Offer your customers peace of mind through alerts about water leaks.

Just as the Lyric Thermostat keeps homeowners connected to their heating and cooling system to maximize energy savings and comfort control, the Lyric Wi-Fi Water Leak and Freeze Detector keeps them connected to help protect against major water damage. It can alert them to water leaks before they become costly problems.

#### **Detection & Protection**

The average water leak causes \$7000 in damage. Alerts from the Lyric app can help reduce the risk. The unit can also detect temperatures that could freeze pipes and humidity that could damage valuables.

#### **Expandable**

The Lyric Wi-Fi Water Leak and Freeze Detector includes a 4-ft. water sensing cable. Additional cables can be added for expanded coverage, up to 500 ft.