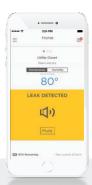

#### **Detection & Protection**

The average water leak causes \$7000 in damage. Alerts from the Lyric app can help reduce the risk. The unit can also detect temperatures that could freeze pipes and humidity that could damage valuables.