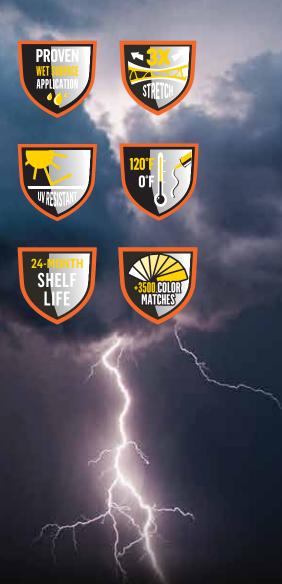

## ARM YOURSELF AGAINST THE ELEMENTS

QUAD® All Season Formula sealant is designed for superior performance on exterior window, door, siding & trim applications. Self tooling, paintable and dust/dirt resistant with over 3,500 colors to ensure perfect color matches every time.