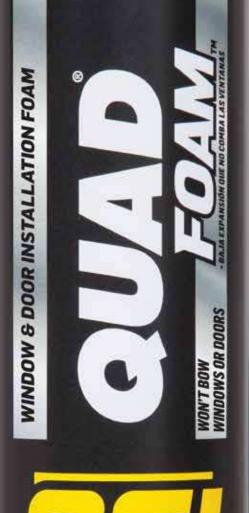

## QUAD® FOAM

# IT'S LIKE ARMOR AGAINST AIR AND MOISTURE.

QUAD® FOAM offers superior protection with a flexible, closed cell structure that blocks out air and water. Together with an insulation value of R5 and application temperatures as low as 14° F, QUAD® FOAM has everything you need to keep Mother Nature at bay.