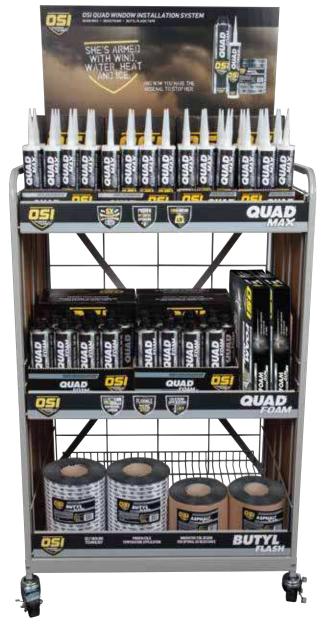

## QUAD® FOAM

# IT'S LIKE ARMOR AGAINST AIR AND MOISTURE.

QUAD® FOAM offers superior protection with a flexible, closed cell structure that blocks out air and water. Together with an insulation value of R5 and application temperatures as low as 14° F, QUAD® FOAM has everything you need to keep Mother Nature at bay.

COME GET SOME AT
OSITOUGH.COM



TOUGHER THAN













## FOR ALL SUPPORT MATERIALS, PLEASE CONTACT YOUR LOCAL OSI REPRESENTATIVE

## LARGE ROLLING RACK DISPLAY FOR QUAD® WINDOW AND DOOR SYSTEM



### COUNTERTOP DISPLAY



WINDOW STICKER



We were born on the jobsite. That's how we develop tough products that reduce risk for the contractors they were built for. Because the last thing contractors would risk putting their names on is an inferior product. And neither would we.

COME GET SOME AT **OSITOUGH.COM** • 1-800-624-7767