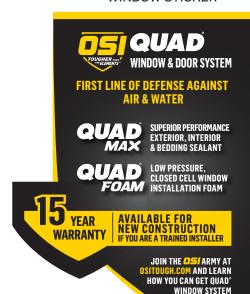

# IT'S LIKE ARMOR AGAINST AIR AND MOISTURE.

QUAD® FOAM offers superior protection with a flexible, closed cell structure that blocks out air and water. Together with an insulation value of R5 and application temperatures as low as 14° F, QUAD® FOAM has everything you need to keep Mother Nature at bay.