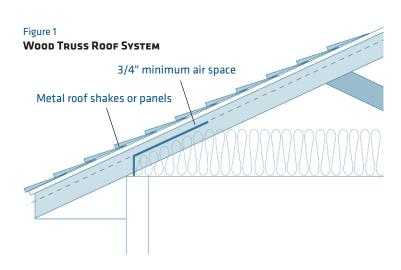

## Roof sheathing installation for metal roofing.

LP® TechShield® works fine with a metal roof as long as you follow the installation instructions, making sure to leave a 3/4" air space for the foil surface of the LP TechShield radiant barrier.

These steps are necessary.

- 1. Always check for uniform rafter alignment. Be sure to use LP TechShield with the proper thickness for the required on-center rafter spacing.
- 2. Provide adequate roof ventilation according to building code in your area.
- 3. Panel spacing on ends and edges should be 1/8".
- Place LP TechShield radiant barrier sheathing panels with the foil side facing down on the roof (toward the attic air space). 3/4" minimum air space required. (See Figures 1 & 2)
- Fasten the panels a minimum of 6" on center at supported panel ends and edges and 12" on center at intermediate supports. 8d nails are recommended.
- 6. Protect LP TechShield panels from moisture prior to and during installation.
- Use shingle underlayment (or 30# roofing felt) to cover roof as soon as possible to protect panels from exposure to adverse weather conditions.
- 8. Allow sheathing to adjust to atmospheric conditions before installation of metal roofing.
- 9. Install all panels with APA and LP TechShield sheathing trademarks DOWN.
- 10. Follow the roofing manufacturer's application instructions.