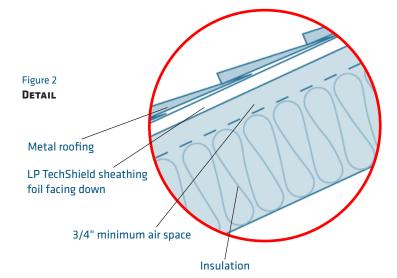

## Roof sheathing installation for metal roofing.

LP® TechShield® works fine with a metal roof as long as you follow the installation instructions, making sure to leave a 3/4" air space for the foil surface of the LP TechShield radiant barrier.

These steps are necessary.

- 1. Always check for uniform rafter alignment. Be sure to use LP TechShield with the proper thickness for the required on-center rafter spacing.
- 2. Provide adequate roof ventilation according to building code in your area.
- 3. Panel spacing on ends and edges should be 1/8".
- Place LP TechShield radiant barrier sheathing panels with the foil side facing down on the roof (toward the attic air space). 3/4" minimum air space required. (See Figures 1 & 2)
- Fasten the panels a minimum of 6" on center at supported panel ends and edges and 12" on center at intermediate supports. 8d nails are recommended.
- 6. Protect LP TechShield panels from moisture prior to and during installation.
- Use shingle underlayment (or 30# roofing felt) to cover roof as soon as possible to protect panels from exposure to adverse weather conditions.
- 8. Allow sheathing to adjust to atmospheric conditions before installation of metal roofing.
- 9. Install all panels with APA and LP TechShield sheathing trademarks DOWN.
- 10. Follow the roofing manufacturer's application instructions.