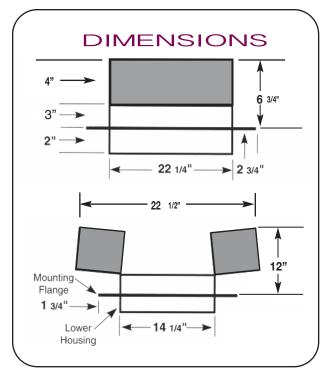

## Cools The Indoor Air of your WHOLE HOUSE!

Optional Accessories:

• Vertical Grille

\*CFM rates measured in a controlled test environment. Actual results will vary due to building construction.

| SPECIFICATIONS                    |                                                          |
|-----------------------------------|----------------------------------------------------------|
| Electrical:                       |                                                          |
| Voltage                           | 115 VAC 60Hz                                             |
| Power                             | High Speed 230 WATTS<br>Low Speed 207 WATTS              |
| Air Flow                          | High Speed 1600 CFM*<br>Low Speed 1150 CFM*              |
| Operation                         | 30 Second Door Delay Before<br>Fans Start                |
| Insulation Value of Closed Doors  | R38                                                      |
| Weights                           | Fan: 26 Lbs.                                             |
| Rough Opening                     | 14 1/2" x 22 1/2"                                        |
| Interior Grille                   | Outside Dimensions:<br>15 3/4" x 25 3/4"<br>Color: White |
| Attic Ventilation<br>Requirements | 5 square feet.                                           |