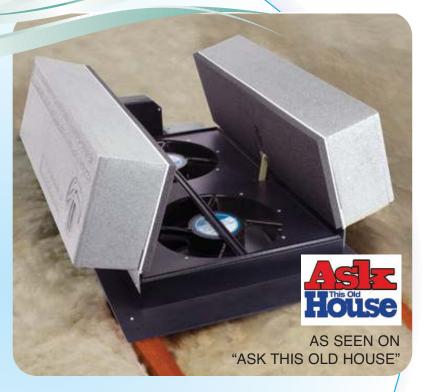

The HV1600 is an innovative design in whole house cooling. The system is engineered to efficiently reduce the indoor temperature of your home by introducing cooler outside air.