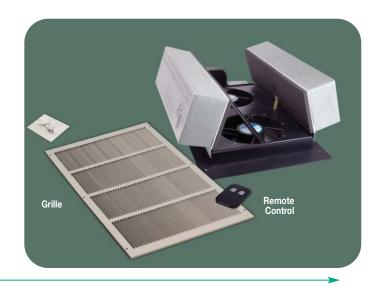

## Cools The Indoor Air of your WHOLE HOUSE!

Optional Accessories:

• Vertical Grille

\*CFM rates measured in a controlled test environment. Actual results will vary due to building construction.

| SPECIFICATIONS                    |                                                          |
|-----------------------------------|----------------------------------------------------------|
| Electrical:                       |                                                          |
| Voltage                           | 115 VAC 60Hz                                             |
| Power                             | High Speed 230 WATTS<br>Low Speed 207 WATTS              |
| Air Flow                          | High Speed 1600 CFM*<br>Low Speed 1150 CFM*              |
| Operation                         | 30 Second Door Delay Before<br>Fans Start                |
| Insulation Value of Closed Doors  | R38                                                      |
| Weights                           | Fan: 26 Lbs.                                             |
| Rough Opening                     | 14 1/2" x 22 1/2"                                        |
| Interior Grille                   | Outside Dimensions:<br>15 3/4" x 25 3/4"<br>Color: White |
| Attic Ventilation<br>Requirements | 5 square feet.                                           |