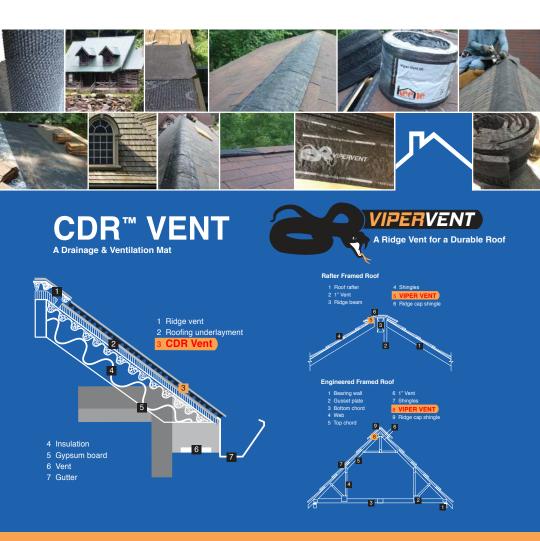

# A Ridge Vent for a Durable Roof

VIPER VENT™ is a patented, light weight, ridge vent that provides an industry leading 15 square inches of net free vent area (NFVA) per liner foot (15 in<sup>2</sup>/LF).

Our one of a kind double density edge provides superior strength & rigidity, ensuring its ability to maintain a sleek finished look that makes it virtually invisible from the curb.

It is designed to work in conjunction with the full spectrum of roofing materials where the roof pitch ranges from 2:12 to 18:12.

VIPER VENT delivers superior performance, while providing a best in class visual aesthetic.

# **Complete Drained Roof**

CDR VENT™ is a 0.30-inch-thick drainage & ventilation mat. It is designed to eliminate moisture & moisture vapor in roofing & siding applications.

The product is produced from an extruded polymer matrix of tangled monofilaments, which are heatwelded at the junctions to form a structure that spaces roofing & siding away from the inner sheathing.

CDR VENT is useful in cedar shingle/shake roofing & siding in which a clean airspace is desired for ventilation & drainage.

#### **Benefits**

- Drainage of excess moisture & ventilation in one product
- Lightweight & easy to handle
- Simple installation with mechanical staple hammer
- Polymer core resistant to most known corrosive chemicals, including solvents Wide rolls for fewer seams
- Core absorbs & releases no moisture