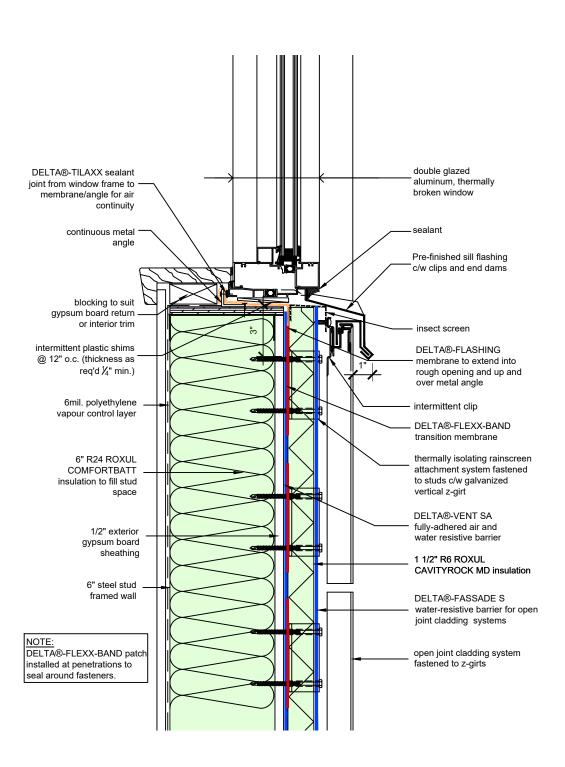

TITLE:

WALL ASSEMBLY #7: OPEN JOINT CLADDING SYSTEM TYPICAL PUNCHED WINDOW JAMB

DRAWN BY: DÖRKEN SYSTEMS INC.

TITLE:

WALL ASSEMBLY #7: **OPEN JOINT CLADDING** SYSTEM TYPICAL PUNCHED WINDOW SILL

DRAWN BY: DÖRKEN SYSTEMS INC.

TITLE:

WALL ASSEMBLY #7: **OPEN JOINT CLADDING** SYSTEM TYPICAL PUNCHED WINDOW SILL

DRAWN BY: DÖRKEN SYSTEMS INC.