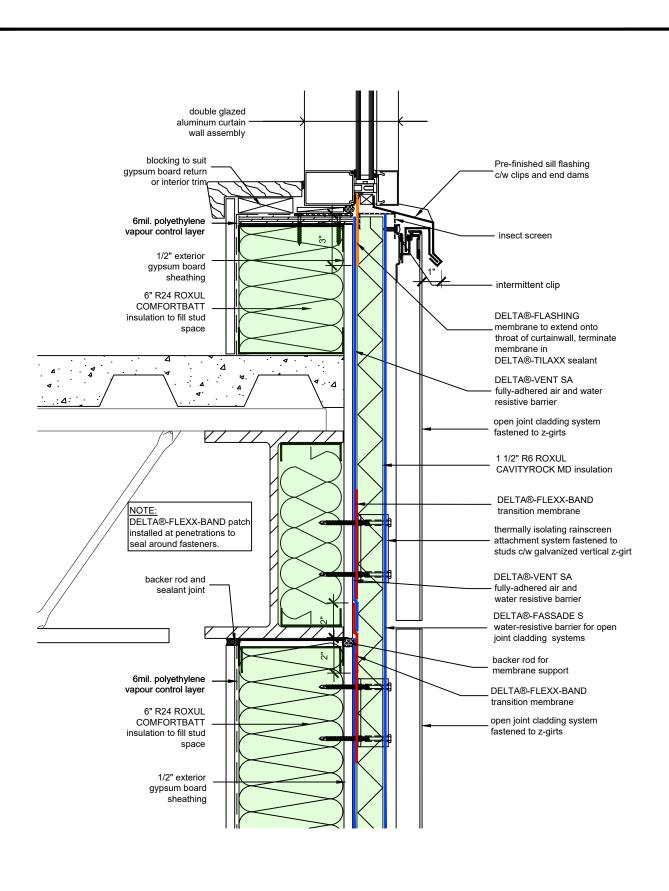

DRAWN BY: DORKEN SYSTEMS INC.

TITLE:

WALL ASSEMBLY #7: **OPEN JOINT CLADDING** SYSTEM TYPICAL CURTAIN WALL HEAD

DRAWN BY: DORKEN SYSTEMS INC.

TITLE:

WALL ASSEMBLY #7: OPEN JOINT CLADDING SYSTEM TYPICAL CURTAIN WALL JAMB

DRAWN BY: DÖRKEN SYSTEMS INC.

TITLE:

WALL ASSEMBLY #7: **OPEN JOINT CLADDING** SYSTEM TYPICAL CURTAIN WALL SILL

DRAWN BY: DÖRKEN SYSTEMS INC.

TITLE:

WALL ASSEMBLY #7: OPEN JOINT CLADDING SYSTEM TYPICAL PENETRAITON