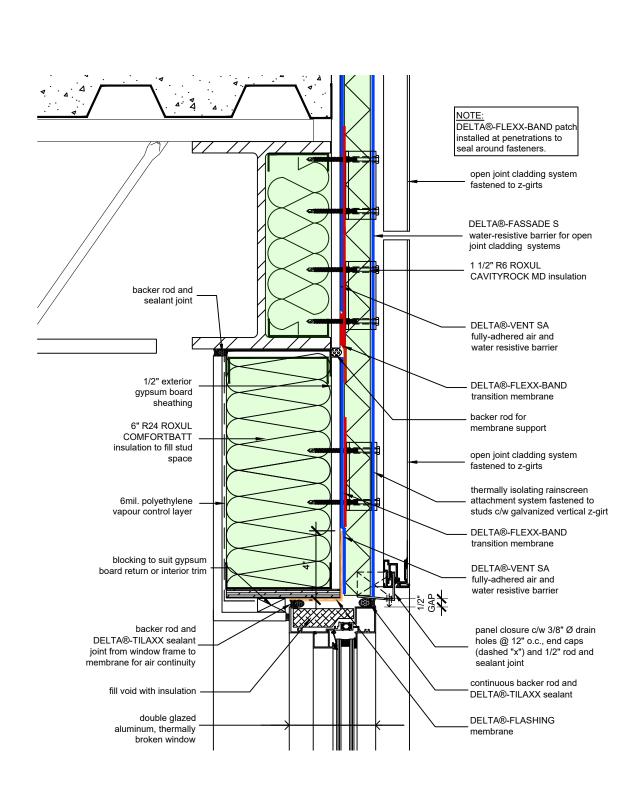

TITLE:

WALL ASSEMBLY #7: OPEN JOINT CLADDING SYSTEM TYPICAL PUNCHED WINDOW JAMB

DRAWN BY: DÖRKEN SYSTEMS INC.

TITLE:

WALL ASSEMBLY #7: **OPEN JOINT CLADDING** SYSTEM TYPICAL PUNCHED WINDOW SILL

DRAWN BY: DÖRKEN SYSTEMS INC.

TITLE:

WALL ASSEMBLY #7: **OPEN JOINT CLADDING** SYSTEM TYPICAL PUNCHED WINDOW SILL

DRAWN BY: DÖRKEN SYSTEMS INC.