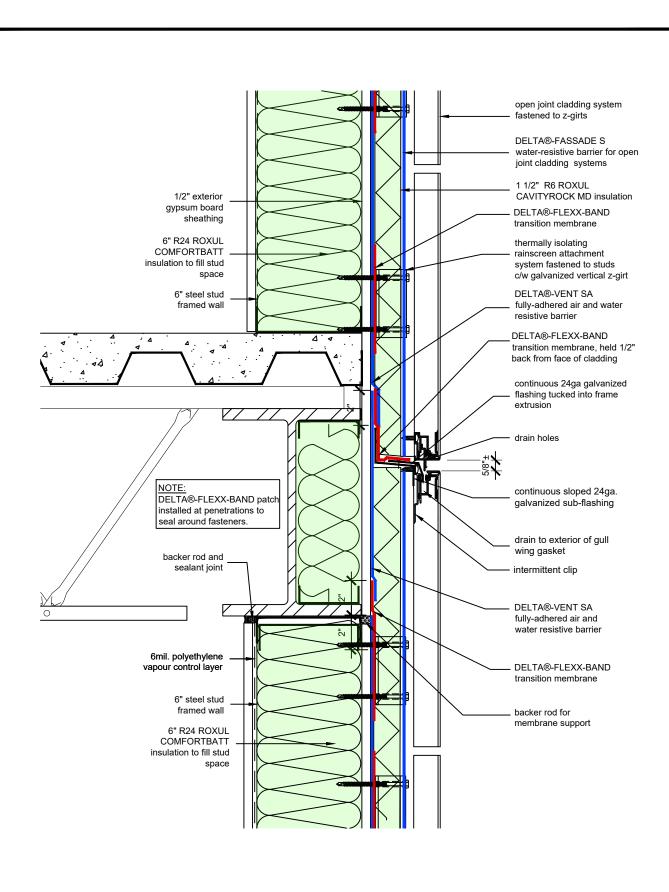

TITLE:

WALL ASSEMBLY #7: **OPEN JOINT CLADDING** SYSTEM TYPICAL BASE OF WALL AT FOUNDATION

DRAWN BY: DORKEN SYSTEMS INC.

TITLE:

WALL ASSEMBLY #7: **OPEN JOINT CLADDING** SYSTEM TYPICAL CLADDING ATTACHMENT AT FLOOR

DRAWN BY: DORKEN SYSTEMS INC.

TITLE:

WALL ASSEMBLY #7: **OPEN JOINT CLADDING** SYSTEM TYPICAL CURTAIN WALL HEAD

DRAWN BY: DORKEN SYSTEMS INC.

TITLE:

WALL ASSEMBLY #7: OPEN JOINT CLADDING SYSTEM TYPICAL CURTAIN WALL JAMB