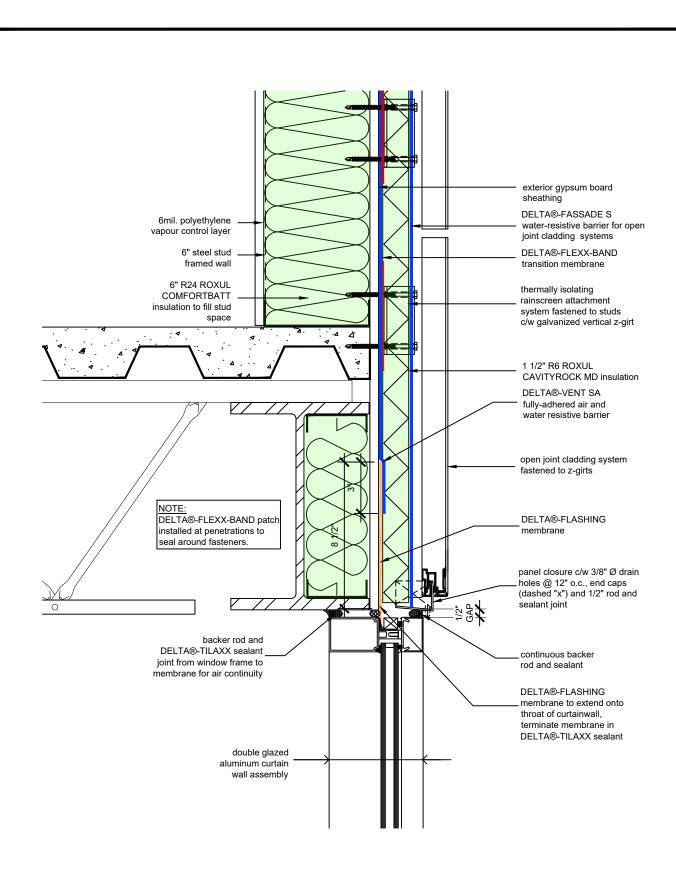

DRAWN BY: DORKEN SYSTEMS INC.

TITLE:

WALL ASSEMBLY #7: **OPEN JOINT CLADDING** SYSTEM TYPICAL CURTAIN WALL HEAD

DRAWN BY: DORKEN SYSTEMS INC.

TITLE:

WALL ASSEMBLY #7: OPEN JOINT CLADDING SYSTEM TYPICAL CURTAIN WALL JAMB

DRAWN BY: DÖRKEN SYSTEMS INC.

TITLE:

WALL ASSEMBLY #7: **OPEN JOINT CLADDING** SYSTEM TYPICAL CURTAIN WALL SILL

DRAWN BY: DÖRKEN SYSTEMS INC.

TITLE:

WALL ASSEMBLY #7: OPEN JOINT CLADDING SYSTEM TYPICAL PENETRAITON