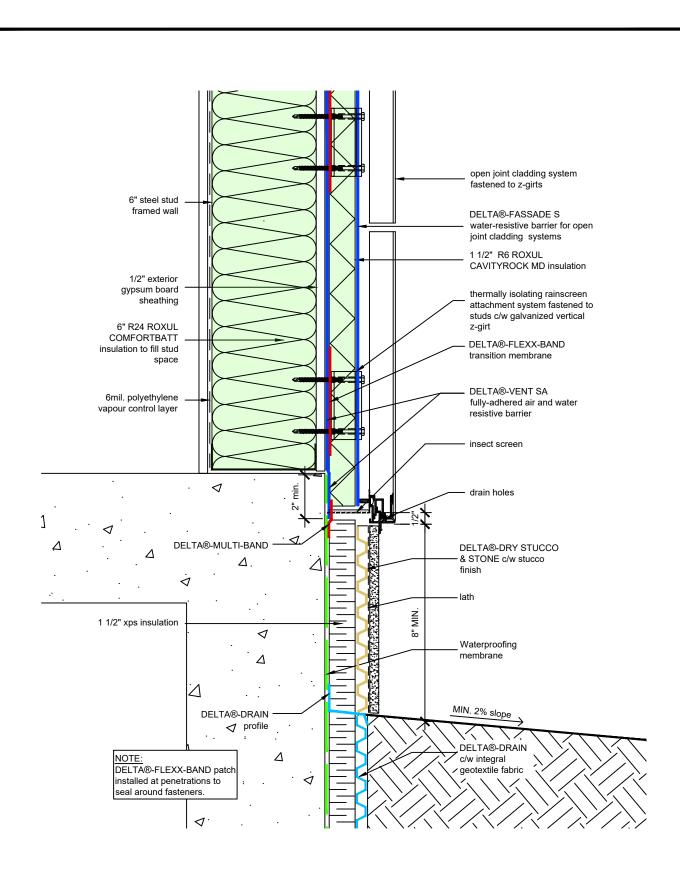

TITLE:

WALL ASSEMBLY #7: **OPEN JOINT CLADDING** SYSTEM TYPICAL BASE OF WALL AT FOUNDATION

DRAWN BY: DORKEN SYSTEMS INC.

TITLE:

WALL ASSEMBLY #7: **OPEN JOINT CLADDING** SYSTEM TYPICAL CLADDING ATTACHMENT AT FLOOR