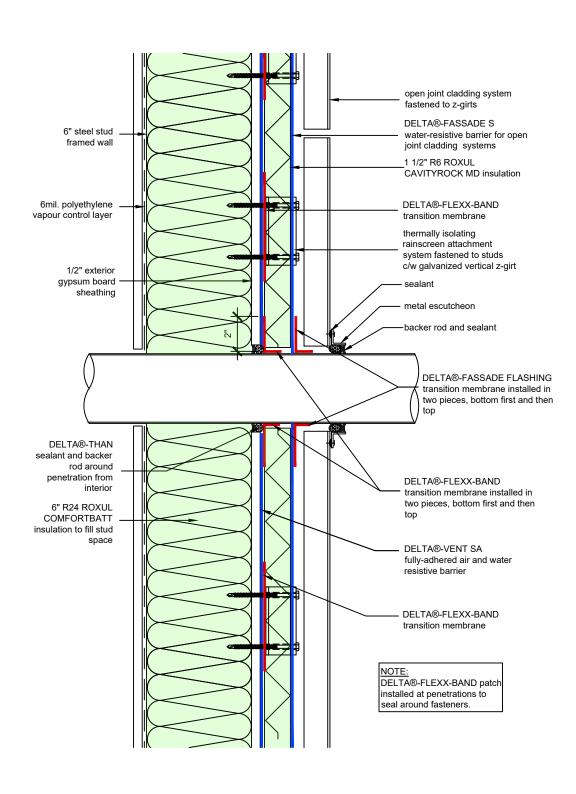

DRAWN BY: DÖRKEN SYSTEMS INC.

TITLE:

WALL ASSEMBLY #7: **OPEN JOINT CLADDING** SYSTEM TYPICAL CURTAIN WALL SILL

DRAWN BY: DÖRKEN SYSTEMS INC.

TITLE:

WALL ASSEMBLY #7: OPEN JOINT CLADDING SYSTEM TYPICAL PENETRAITON

DRAWN BY: DÖRKEN SYSTEMS INC.

TITLE:

WALL ASSEMBLY #7: **OPEN JOINT CLADDING** SYSTEM TYPICAL PUNCHED WINDOW HEAD

DRAWN BY: DORKEN SYSTEMS INC.

4655 DELTA WAY BEAMSVILLE, ON. LOR 1B4 CANADA 1-888-433-5824 or 1-905-563-3255