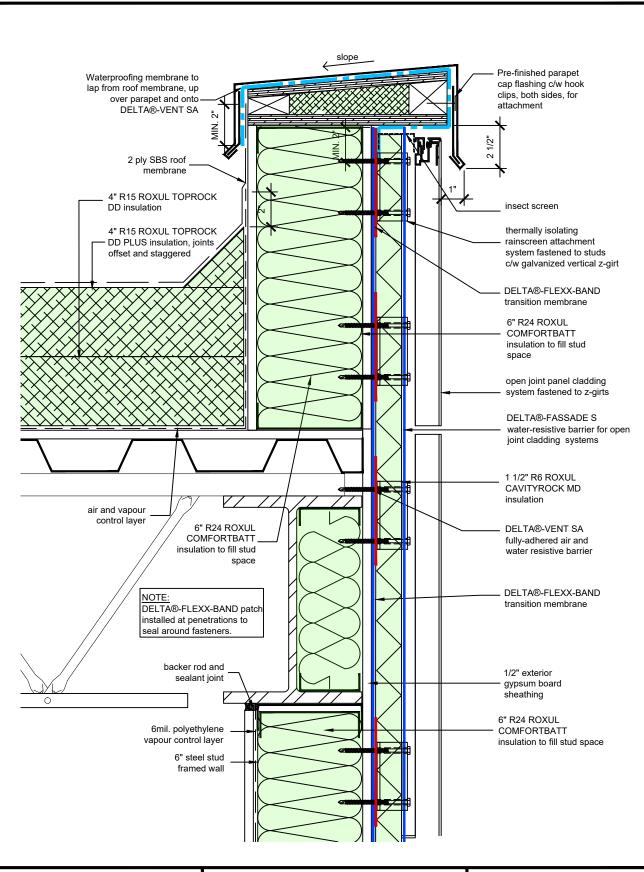

TITLE:

WALL ASSEMBLY #7: **OPEN JOINT CLADDING** SYSTEM TYPICAL BASE OF WALL AT FOUNDATION

DRAWN BY: DORKEN SYSTEMS INC.

TITLE:

WALL ASSEMBLY #7: **OPEN JOINT CLADDING** SYSTEM TYPICAL CLADDING ATTACHMENT AT FLOOR