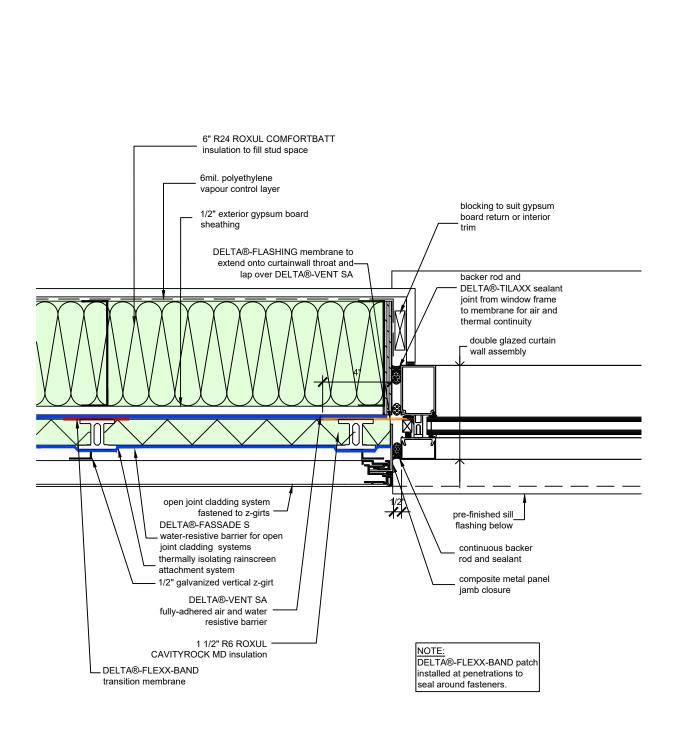

DRAWN BY: DÖRKEN SYSTEMS INC.

TITLE:

WALL ASSEMBLY #7: **OPEN JOINT CLADDING** SYSTEM TYPICAL CURTAIN WALL SILL

DRAWN BY: DÖRKEN SYSTEMS INC.

TITLE:

WALL ASSEMBLY #7: OPEN JOINT CLADDING SYSTEM TYPICAL PENETRAITON