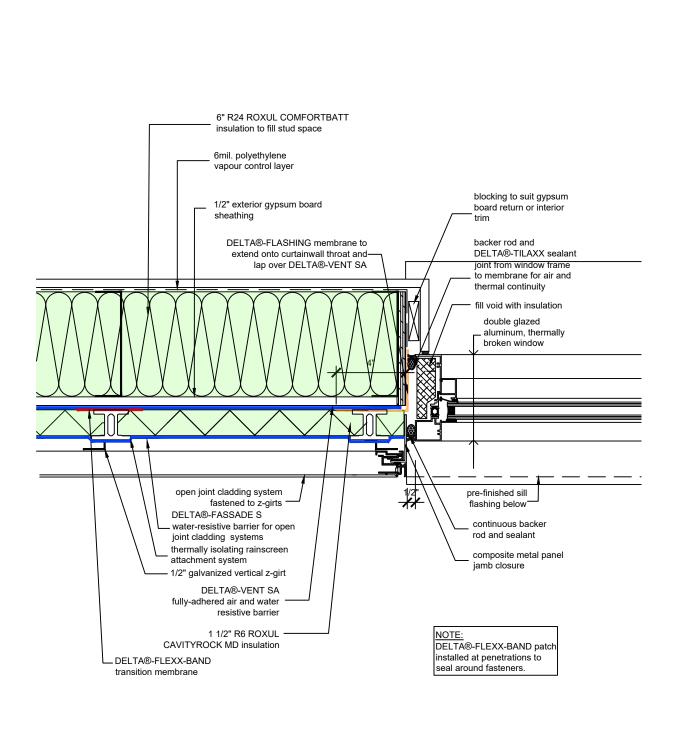

TITLE:

WALL ASSEMBLY #7: OPEN JOINT CLADDING SYSTEM TYPICAL PUNCHED WINDOW JAMB

DRAWN BY: DÖRKEN SYSTEMS INC.

TITLE:

WALL ASSEMBLY #7: **OPEN JOINT CLADDING** SYSTEM TYPICAL PUNCHED WINDOW SILL

DRAWN BY: DÖRKEN SYSTEMS INC.

TITLE:

WALL ASSEMBLY #7: **OPEN JOINT CLADDING** SYSTEM TYPICAL PUNCHED WINDOW SILL

DRAWN BY: DÖRKEN SYSTEMS INC.