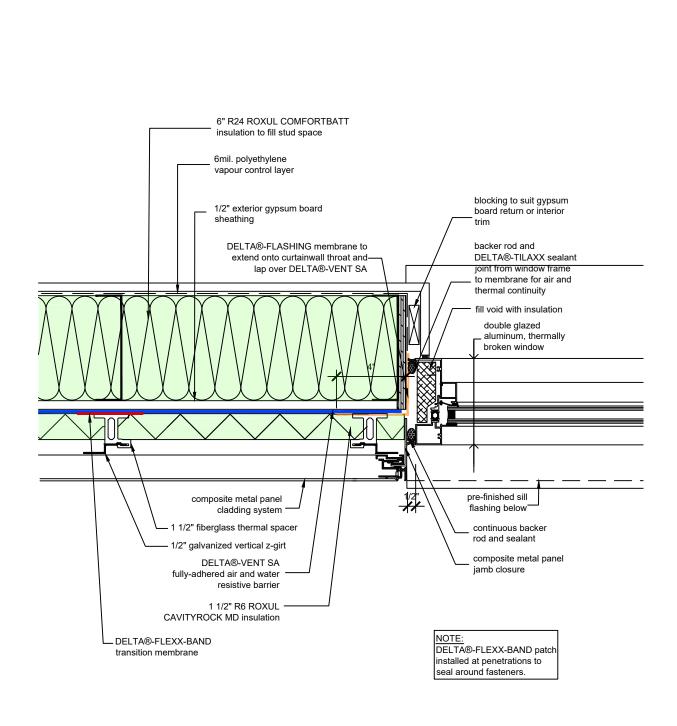

WALL ASSEMBLY #1: TYPICAL CURTAIN WALL JAMB

DRAWN BY: DÖRKEN SYSTEMS INC., & RDH BUILDING SCIENCE LABORATORIES

WALL ASSEMBLY #1: TYPICAL CURTAIN WALL SILL

DRAWN BY: DÖRKEN SYSTEMS INC. & RDH BUILDING SCIENCE CONSULTING INC.