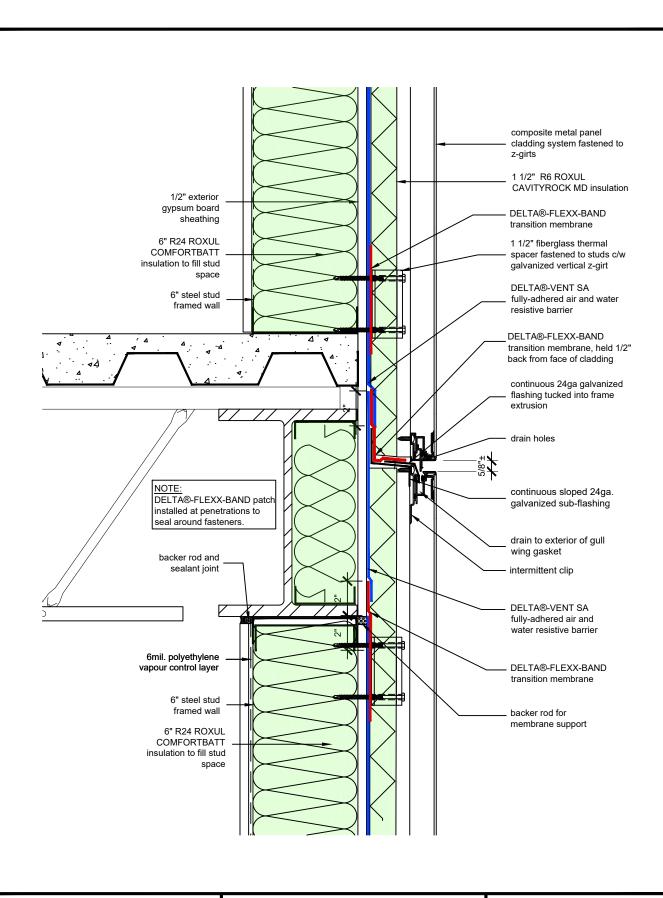

## WALL ASSEMBLY #1: TYPICAL BASE OF WALL AT FOUNDATION

DRAWN BY: DÖRKEN SYSTEMS INC., & RDH BUILDING SCIENCE LABORATORIES

TITLE:

WALL ASSEMBLY #1: TYPICAL CLADDING ATTACHMENT AT FLOOR

DRAWN BY: DÖRKEN SYSTEMS INC., & RDH BUILDING SCIENCE LABORATORIES