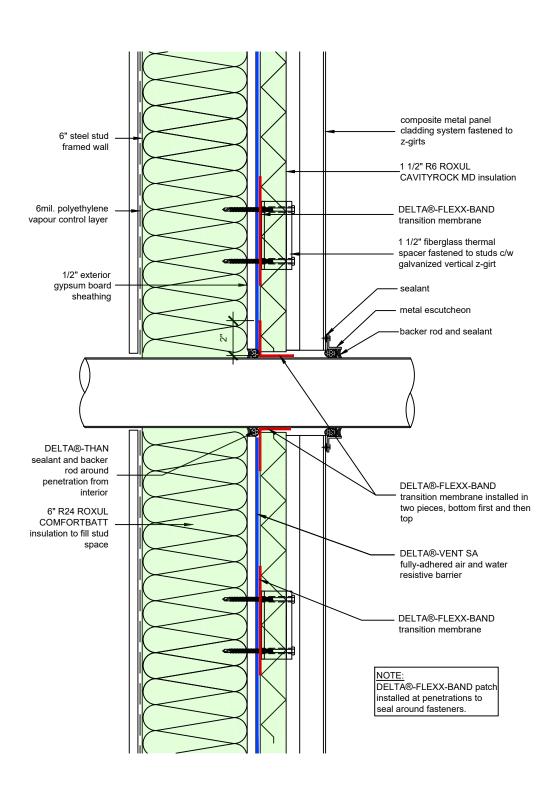

4655 DELTA WAY BEAMSVILLE, ON. LOR 1B4 CANADA 1-888-433-5824 or 1-905-563-3255

TITLE:

WALL ASSEMBLY #1: TYPICAL PENETRATION

DRAWN BY: DÖRKEN SYSTEMS INC., & RDH BUILDING SCIENCE LABORATORIES

TITLE:

WALL ASSEMBLY #1: TYPICAL PUNCHED WINDOW HEAD