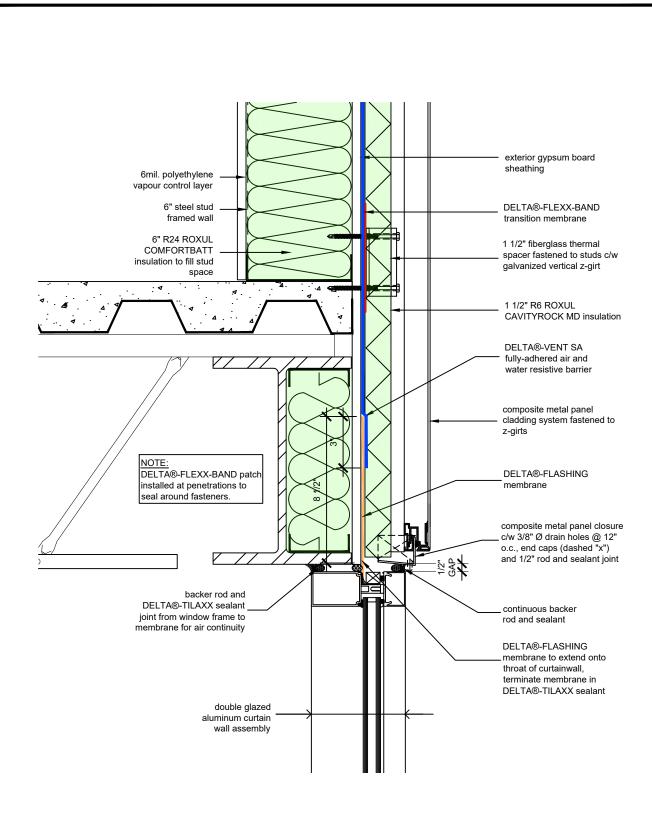

4655 DELTA WAY BEAMSVILLE, ON. LOR 1B4 CANADA 1-888-433-5824 or 1-905-563-3255

TITLE:

WALL ASSEMBLY #1: TYPICAL CURTAIN WALL **HEAD** 

DRAWN BY: DÖRKEN SYSTEMS INC., & RDH BUILDING SCIENCE LABORATORIES

TITLE: