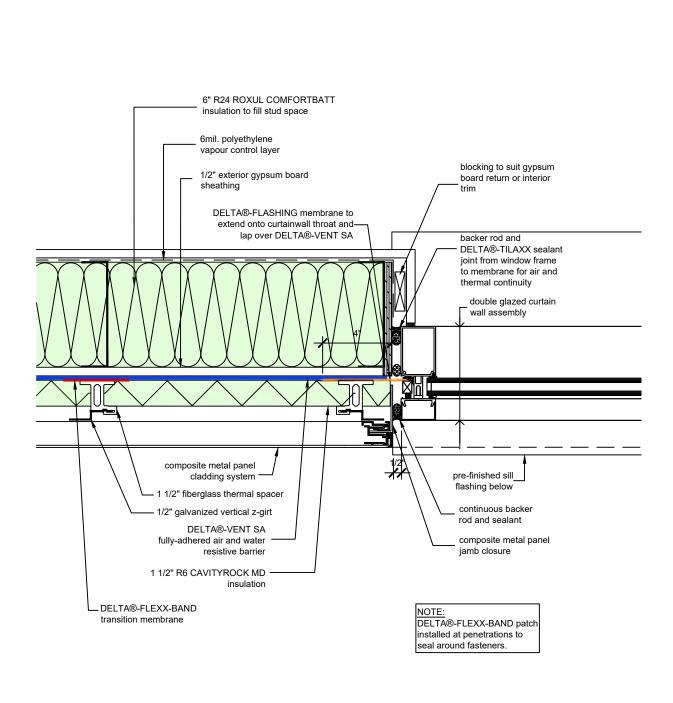

4655 DELTA WAY BEAMSVILLE, ON. LOR 1B4 CANADA 1-888-433-5824 or 1-905-563-3255

TITLE:

WALL ASSEMBLY #1: TYPICAL CURTAIN WALL **HEAD** 

DRAWN BY: DÖRKEN SYSTEMS INC., & RDH BUILDING SCIENCE LABORATORIES

TITLE: