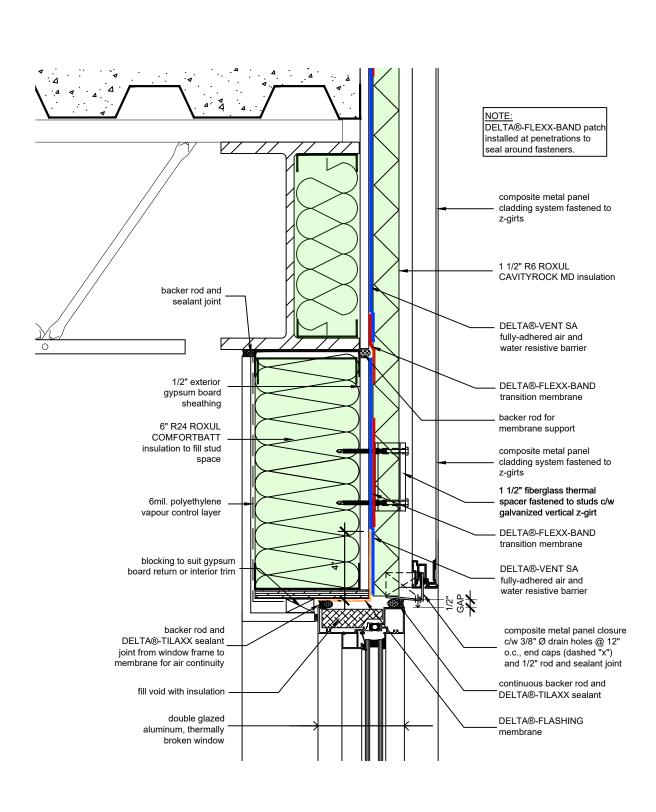

WALL ASSEMBLY #1: TYPICAL CURTAIN WALL JAMB

DRAWN BY: DÖRKEN SYSTEMS INC., & RDH BUILDING SCIENCE LABORATORIES

WALL ASSEMBLY #1: TYPICAL CURTAIN WALL SILL

DRAWN BY: DÖRKEN SYSTEMS INC. & RDH BUILDING SCIENCE CONSULTING INC.