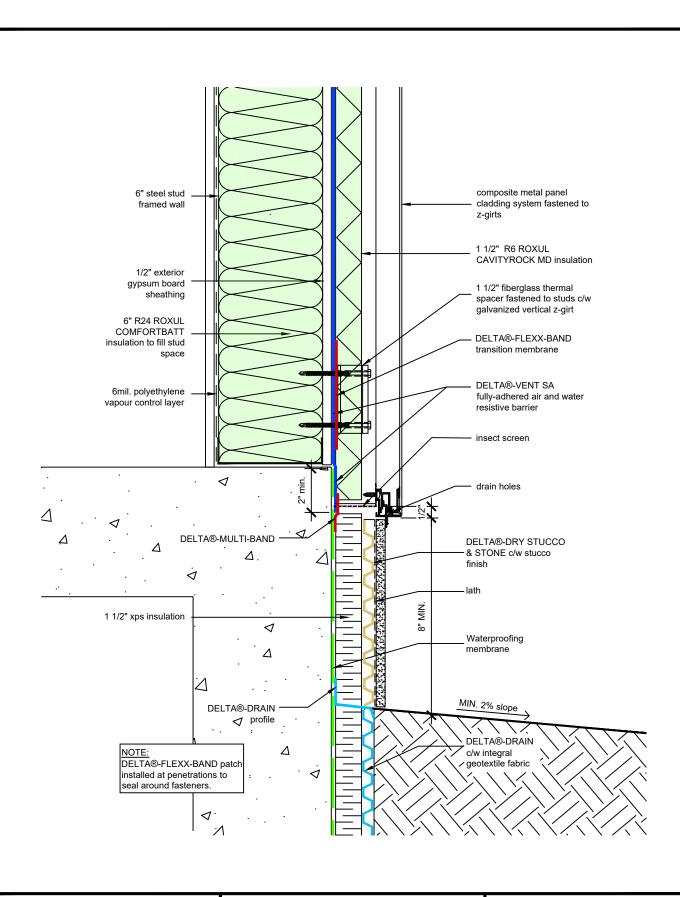

## WALL ASSEMBLY #1: TYPICAL BASE OF WALL AT FOUNDATION

DRAWN BY: DÖRKEN SYSTEMS INC., & RDH BUILDING SCIENCE LABORATORIES

TITLE:

WALL ASSEMBLY #1: TYPICAL CLADDING ATTACHMENT AT FLOOR

DRAWN BY: DÖRKEN SYSTEMS INC., & RDH BUILDING SCIENCE LABORATORIES