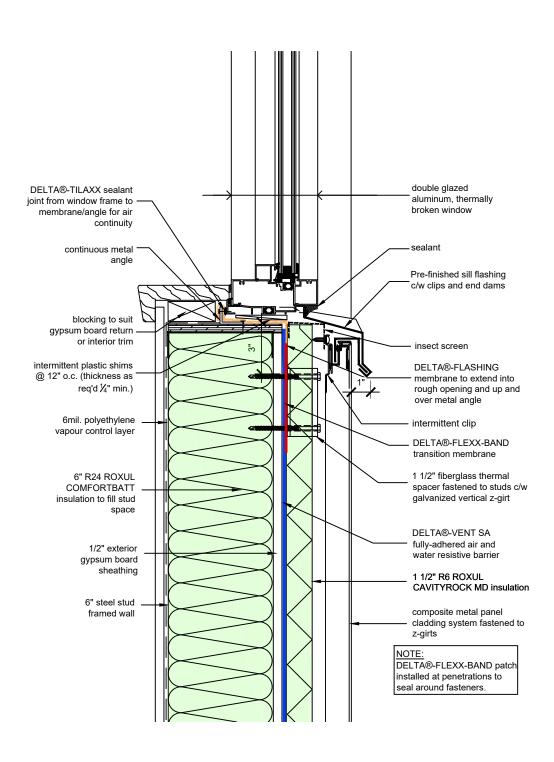

4655 DELTA WAY BEAMSVILLE, ON. LOR 1B4 CANADA 1-888-433-5824 or 1-905-563-3255

TITLE:

WALL ASSEMBLY #1: TYPICAL CURTAIN WALL **HEAD** 

DRAWN BY: DÖRKEN SYSTEMS INC., & RDH BUILDING SCIENCE LABORATORIES

TITLE: