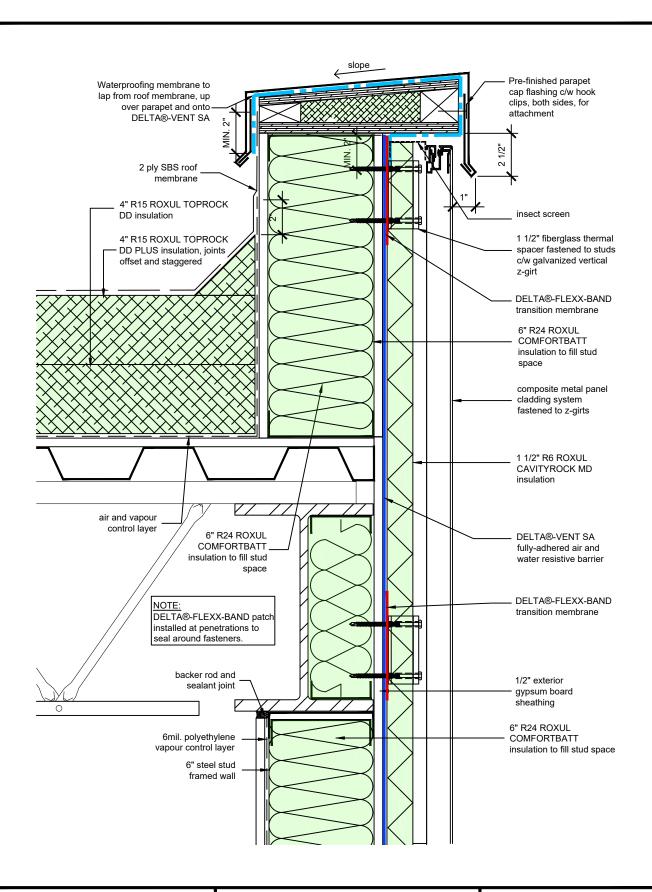

## WALL ASSEMBLY #1: TYPICAL ROOF TO WALL **SECTION**

DRAWN BY: DÖRKEN SYSTEMS INC., & RDH BUILDING SCIENCE LABORATORIES