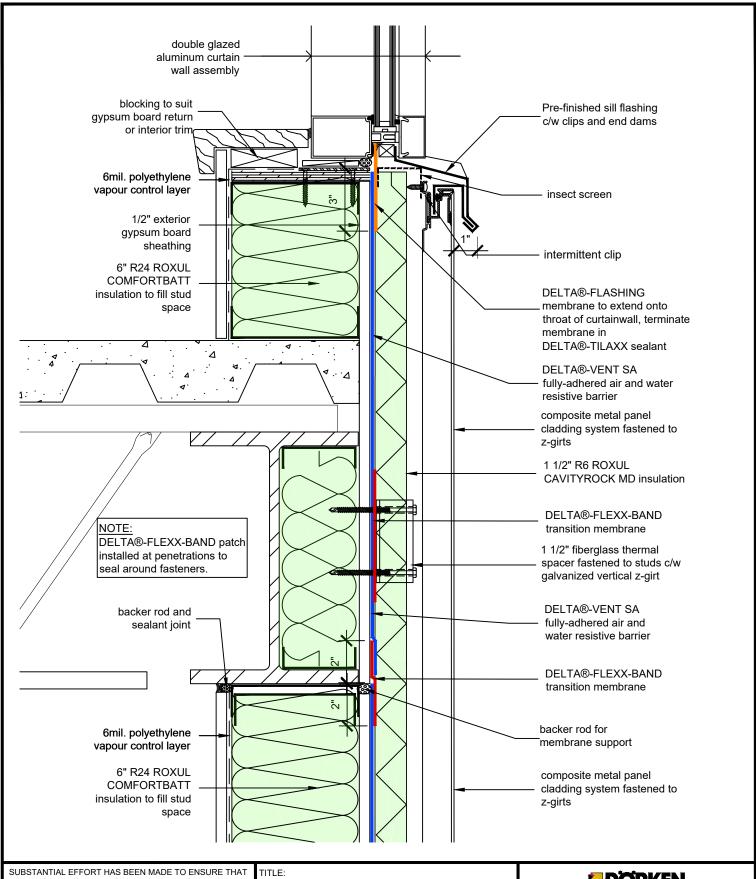

4655 DELTA WAY BEAMSVILLE, ON. LOR 1B4 CANADA 1-888-433-5824 or 1-905-563-3255

TITLE:

WALL ASSEMBLY #1: TYPICAL CURTAIN WALL **HEAD** 

DRAWN BY: DÖRKEN SYSTEMS INC., & RDH BUILDING SCIENCE LABORATORIES

TITLE: