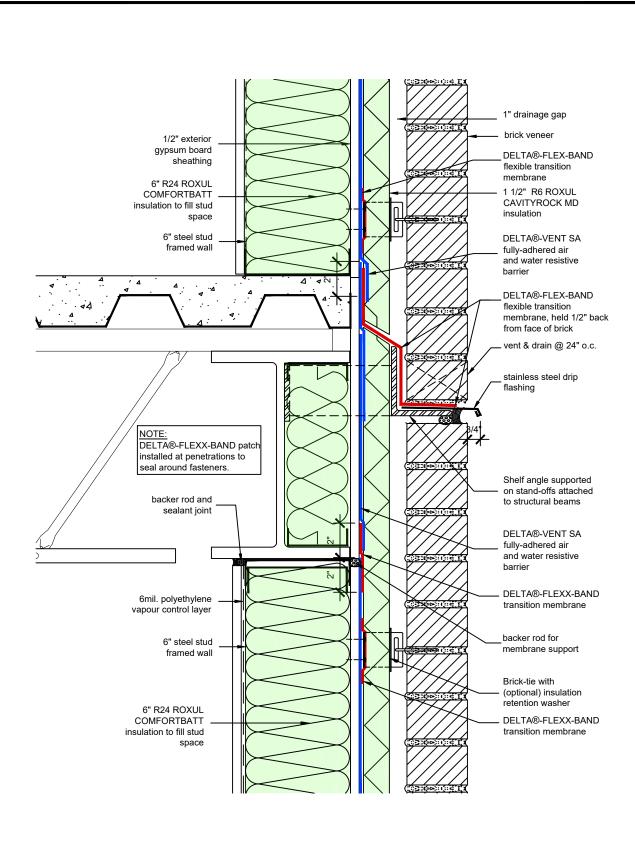

TITLE:

WALL ASSEMBLY #3: TYPICAL BRICK SHELF ANGLE AT STUD WALL

DRAWN BY: DÖRKEN SYSTEMS INC. & RDH BUILDING SCIENCE LABORATORIES