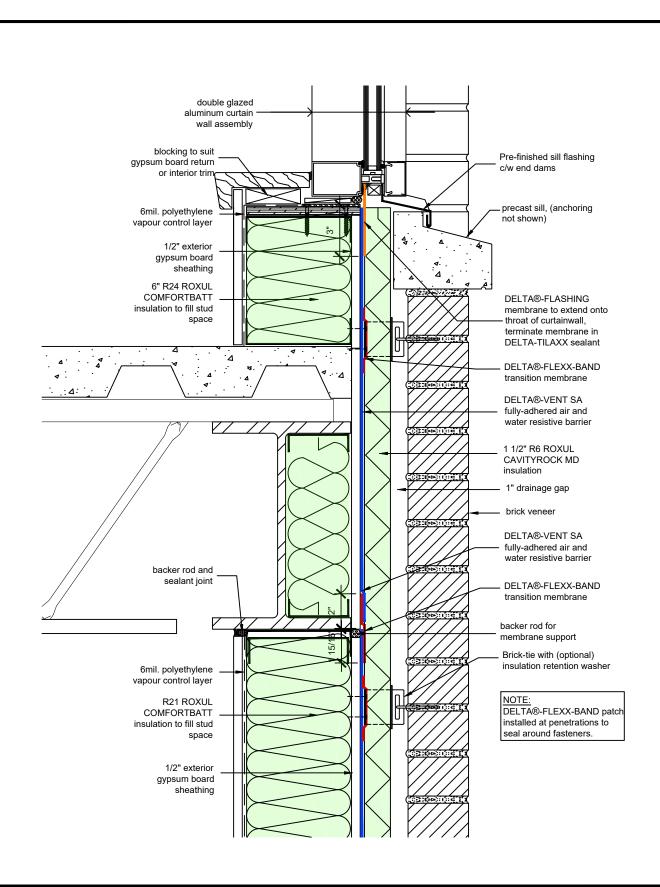

## WALL ASSEMBLY #3: TYPICAL CURTAIN WALL SILL

DRAWN BY: DÖRKEN SYSTEMS INC. & RDH BUILDING SCIENCE LABORATORIES

4655 DELTA WAY BEAMSVILLE, ON. LOR 1B4 CANADA 1-888-433-5824 or 1-905-563-3255

SUBSTANTIAL EFFORT HAS BEEN MADE TO ENSURE THAT THE INFORMATION IN THIS DETAIL DRAWING IS ACCURATE. DÖRKEN SYSTEMS INC. AND RDH BUILDING SCIENCE LABORATORIES CANNOT ACCEPT RESPONSIBILITY FOR ANY ERRORS OR OVERSIGHTS IN THE USE OF THIS MATERIAL OR IN THE PREPARATION OF ARCHITECTURAL OR ENGINEERING PLANS. THE DESIGN PROFESSIONAL MUST RECOGNIZE THAT NO DESIGN DETAIL CAN SUBSTITUTE FOR EXPERIENCED ENGINEERING AND PROFESSIONAL JUDGEMENT.