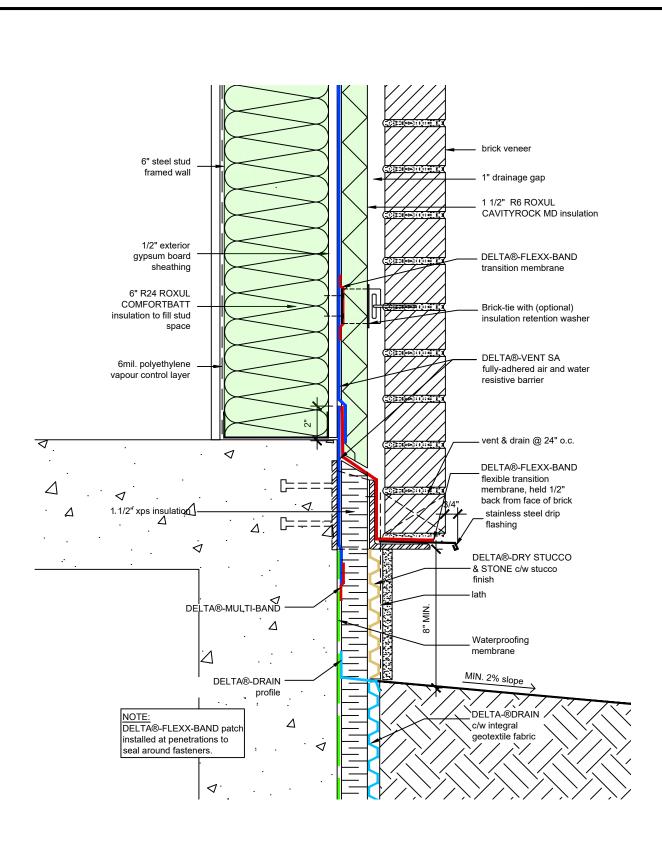

## WALL ASSEMBLY #3: TYPICAL BASE OF BRICK AT FOUNDATION

DRAWN BY: DÖRKEN SYSTEMS INC. & RDH BUILDING SCIENCE LABORATORIES

1655 DELTA WAY BEAMSVILLE, ON. LOR 1B4 CANADA 1-888-433-5824 or 1-905-563-3255

SUBSTANTIAL EFFORT HAS BEEN MADE TO ENSURE THAT THE INFORMATION IN THIS DETAIL DRAWING IS ACCURATE. DÖRKEN SYSTEMS INC. AND RDH BUILDING SCIENCE LABORATORIES CANNOT ACCEPT RESPONSIBILITY FOR ANY ERRORS OR OVERSIGHTS IN THE USE OF THIS MATERIAL OR IN THE PREPARATION OF ARCHITECTURAL OR ENGINEERING PLANS. THE DESIGN PROFESSIONAL MUST RECOGNIZE THAT NO DESIGN DETAIL CAN SUBSTITUTE FOR EXPERIENCED ENGINEERING AND PROFESSIONAL JUDGEMENT.