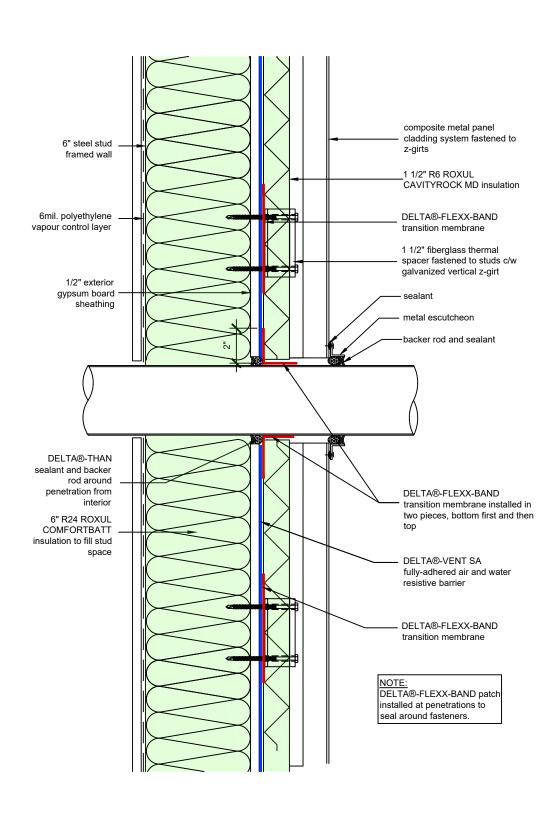

TITLE:

WALL ASSEMBLY #4:

TYPICAL PENETRATION

**DORKEN** 

DRAWN BY: DÖRKEN SYSTEMS INC. & RDH BUILDING SCIENCE LABORATORIES

TITLE:

WALL ASSEMBLY #4: TYPICAL PUNCHED WINDOW HEAD

DRAWN BY: DÖRKEN SYSTEMS INC. & RDH BUILDING SCIENCE LABORATORIES