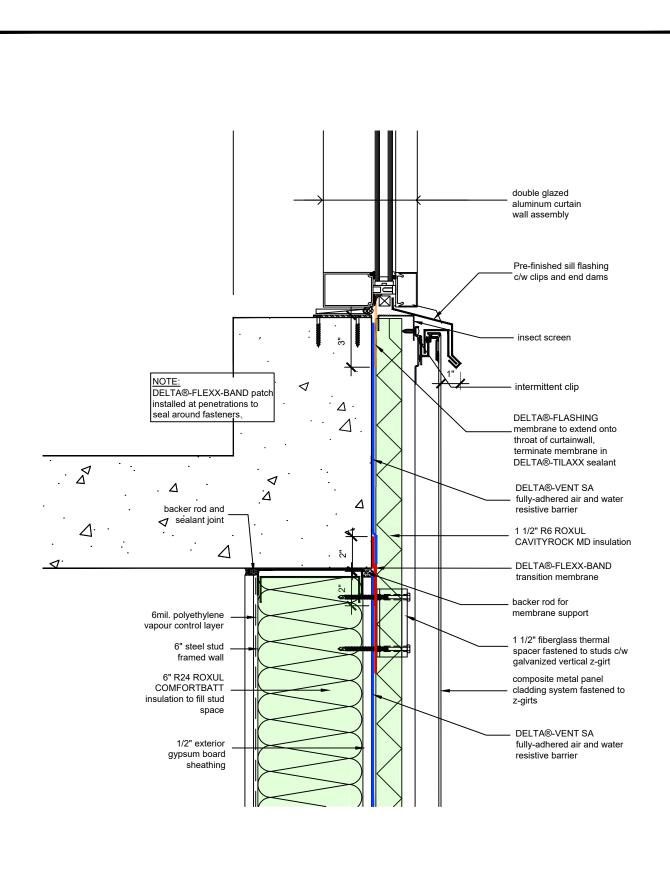

## WALL ASSEMBLY #4: TYPICAL CURTAIN WALL JAMB

DRAWN BY: DÖRKEN SYSTEMS INC. & RDH BUILDING SCIENCE LABORATORIES

TITLE:

WALL ASSEMBLY #4: TYPICAL CURTAIN WALL SILL

DRAWN BY: DÖRKEN SYSTEMS INC. & RDH BUILDING SCIENCE LABORATORIES