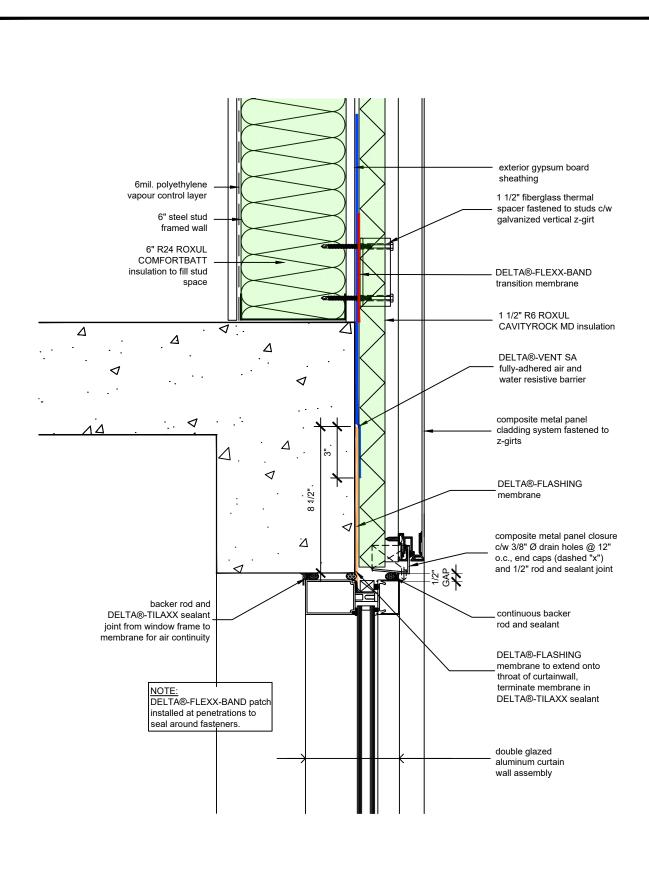

TITLE:

WALL ASSEMBLY #4: TYPICAL CURTAIN WALL HEAD

DRAWN BY: DÖRKEN SYSTEMS INC. & RDH BUILDING SCIENCE LABORATORIES

TITLE: