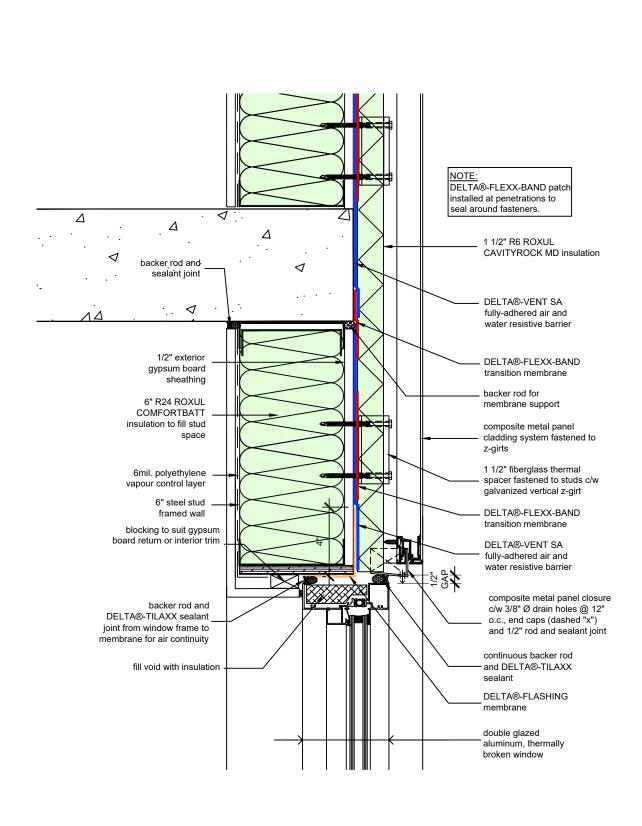

TITLE:

WALL ASSEMBLY #4: TYPICAL PUNCHED WINDOW JAMB

DRAWN BY: DÖRKEN SYSTEMS INC. & RDH BUILDING SCIENCE LABORATORIES

TITLE:

WALL ASSEMBLY #4: TYPICAL PUNCHED WINDOW SILL

DRAWN BY: DÖRKEN SYSTEMS INC. & RDH BUILDING SCIENCE LABORATORIES