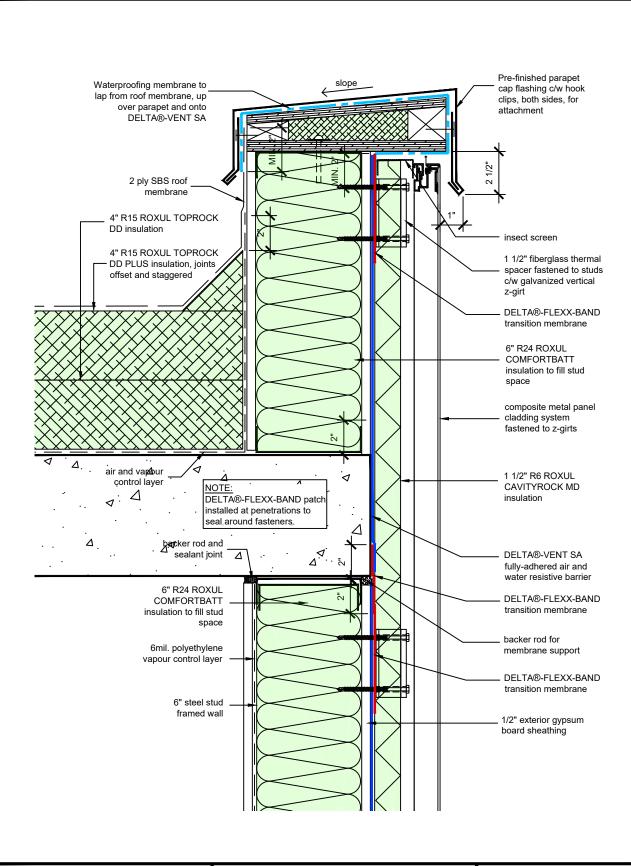

## WALL ASSEMBLY #4: TYPICAL ROOF TO WALL SECTION

DRAWN BY: DÖRKEN SYSTEMS INC. & RDH BUILDING SCIENCE LABORATORIES