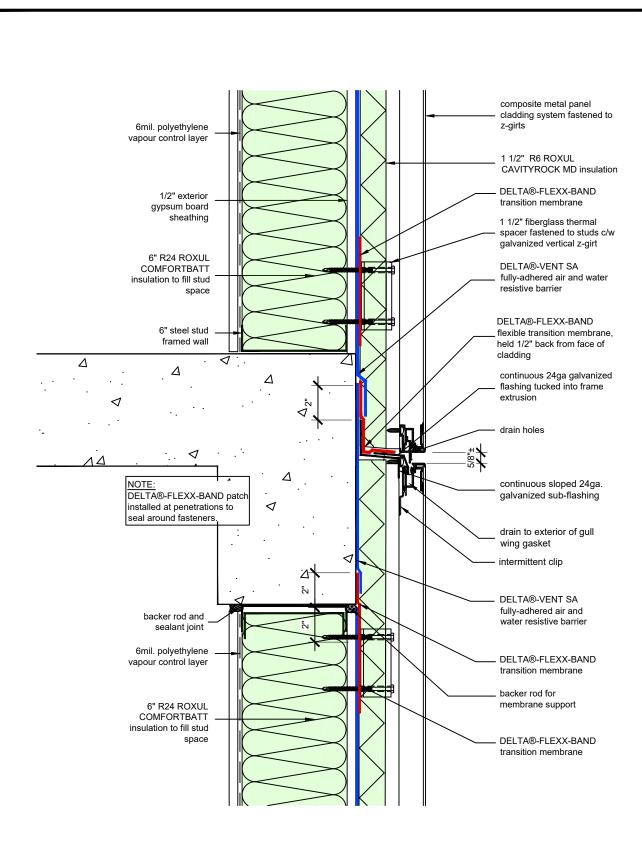

## WALL ASSEMBLY #4: TYPICAL BASE OF WALL AT FOUNDATION

DRAWN BY: DÖRKEN SYSTEMS INC. & RDH BUILDING SCIENCE LABORATORIES

TITLE:

WALL ASSEMBLY #4: TYPICAL CLADDING ATTACHMENT AT FLOOR LEVEL

DRAWN BY: DÖRKEN SYSTEMS INC. & RDH BUILDING SCIENCE LABORATORIES