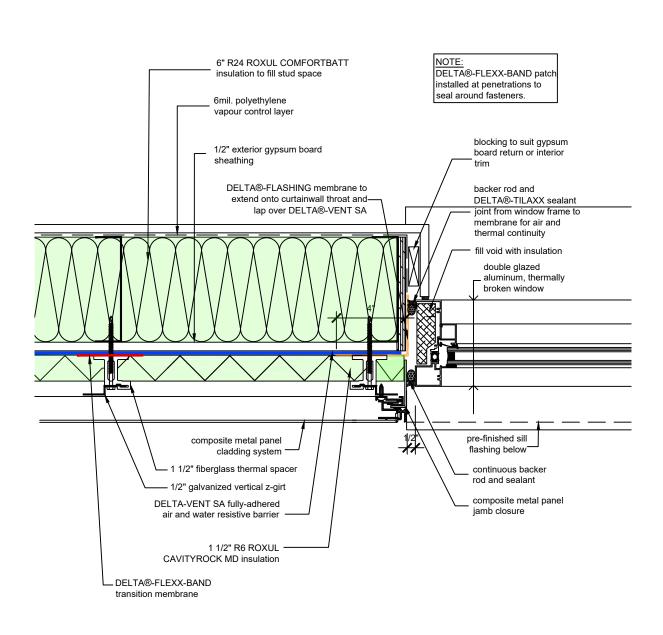

TITLE:

WALL ASSEMBLY #4: TYPICAL PUNCHED WINDOW JAMB

DRAWN BY: DÖRKEN SYSTEMS INC. & RDH BUILDING SCIENCE LABORATORIES

TITLE:

WALL ASSEMBLY #4: TYPICAL PUNCHED WINDOW SILL

DRAWN BY: DÖRKEN SYSTEMS INC. & RDH BUILDING SCIENCE LABORATORIES