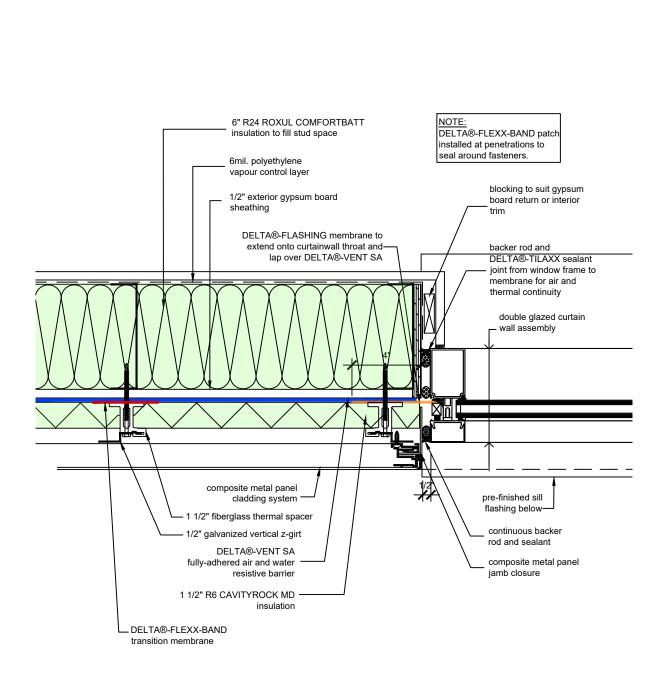

TITLE:

WALL ASSEMBLY #4: TYPICAL CURTAIN WALL HEAD

DRAWN BY: DÖRKEN SYSTEMS INC. & RDH BUILDING SCIENCE LABORATORIES

TITLE: