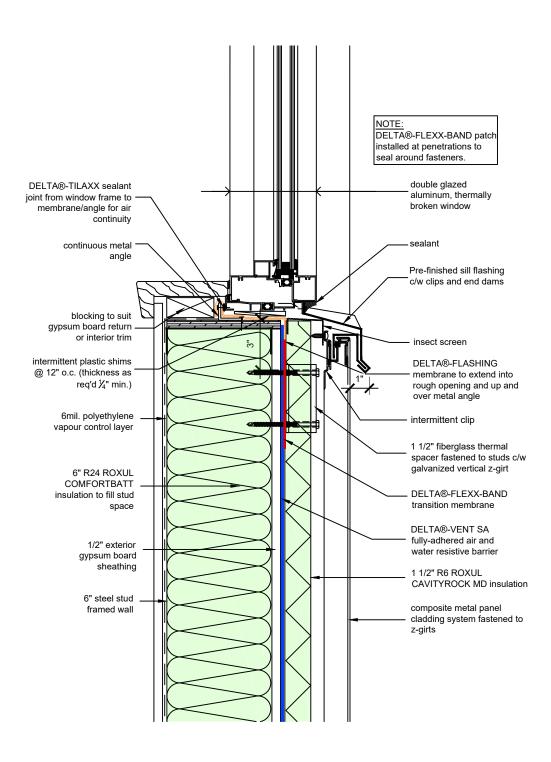

TITLE:

WALL ASSEMBLY #4: TYPICAL PUNCHED WINDOW JAMB

DRAWN BY: DÖRKEN SYSTEMS INC. & RDH BUILDING SCIENCE LABORATORIES

TITLE:

WALL ASSEMBLY #4: TYPICAL PUNCHED WINDOW SILL

DRAWN BY: DÖRKEN SYSTEMS INC. & RDH BUILDING SCIENCE LABORATORIES