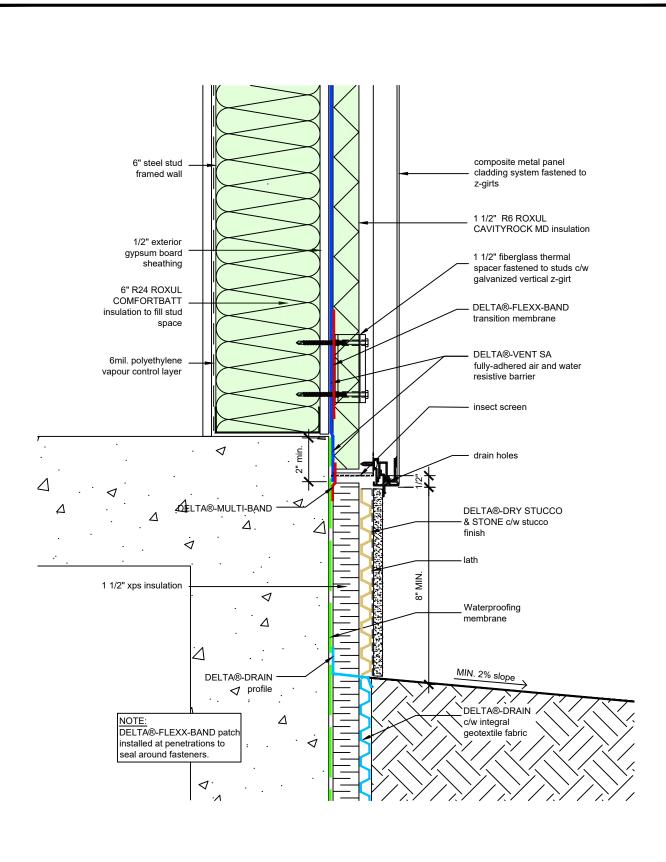

## WALL ASSEMBLY #4: TYPICAL BASE OF WALL AT FOUNDATION

DRAWN BY: DÖRKEN SYSTEMS INC. & RDH BUILDING SCIENCE LABORATORIES

TITLE:

WALL ASSEMBLY #4: TYPICAL CLADDING ATTACHMENT AT FLOOR LEVEL

DRAWN BY: DÖRKEN SYSTEMS INC. & RDH BUILDING SCIENCE LABORATORIES