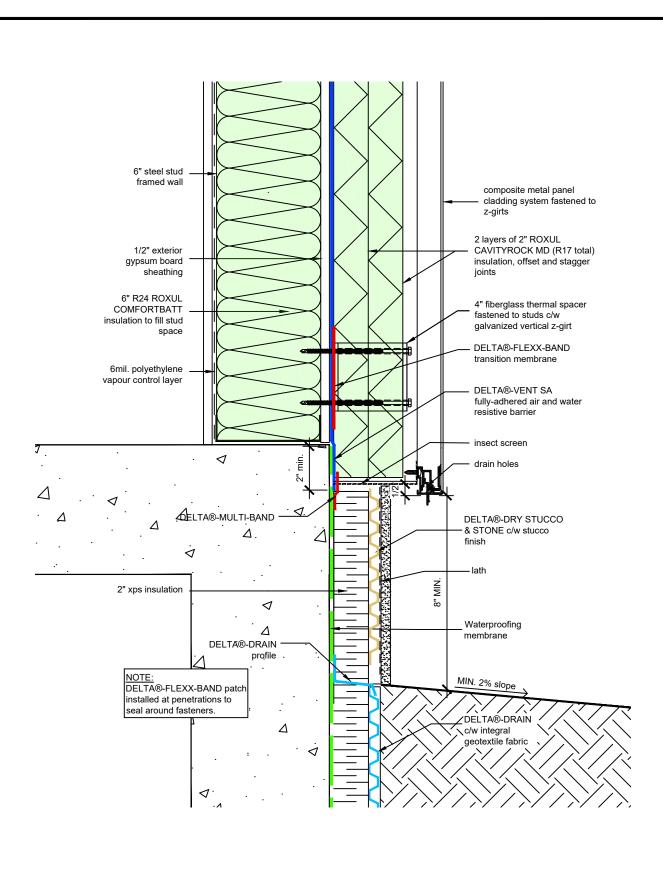

## WALL ASSEMBLY #5: TYPICAL BASE OF WALL AT FOUNDATION

DRAWN BY: DÖRKEN SYSTEMS INC. & RDH BUILDING SCIENCE LABORATORIES

TITLE:

WALL ASSEMBLY #5: TYPICAL CLADDING ATTACHMENT AT FLOOR LEVEL

DRAWN BY: DÖRKEN SYSTEMS INC. & RDH BUILDING SCIENCE LABORATORIES