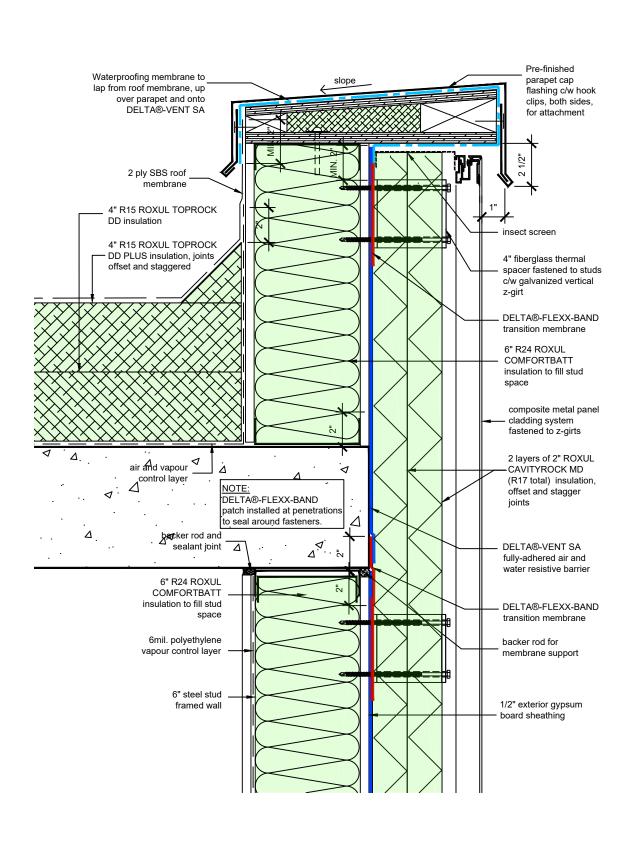

## WALL ASSEMBLY #5: TYPICAL ROOF TO WALL SECTION

DRAWN BY: DÖRKEN SYSTEMS INC. & RDH BUILDING SCIENCE LABORATORIES