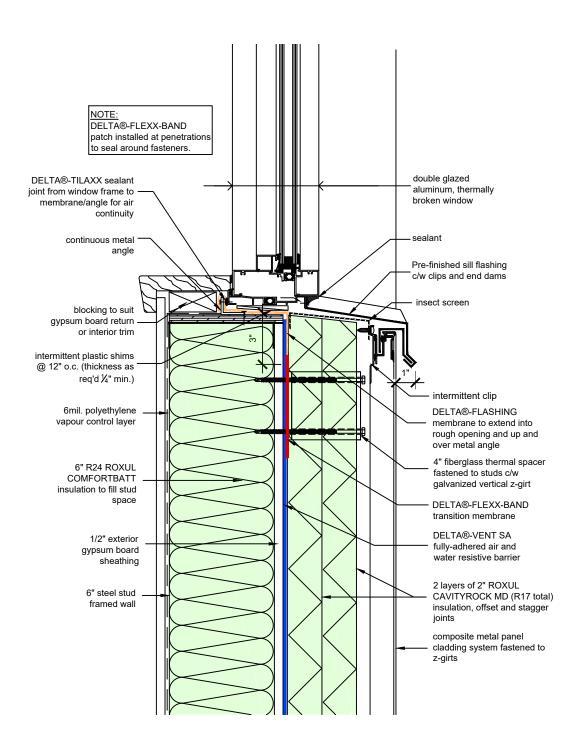

TITLE:

WALL ASSEMBLY #5: TYPICAL PUNCHED WINDOW SILL

DRAWN BY: DÖRKEN SYSTEMS INC. & RDH BUILDING SCIENCE LABORATORIES

TITLE: