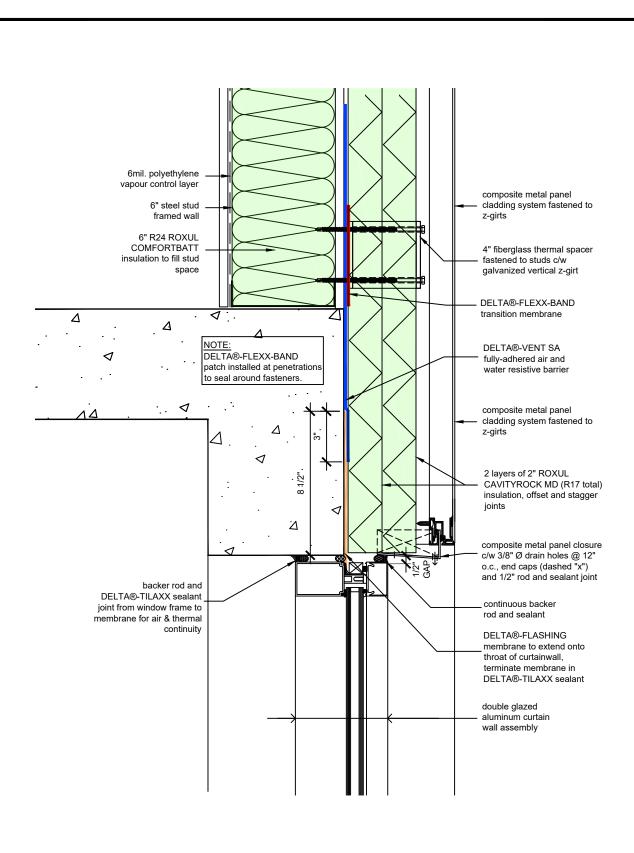

TITLE:

WALL ASSEMBLY #5: TYPICAL CURTAIN WALL HEAD

DRAWN BY: DÖRKEN SYSTEMS INC. & RDH BUILDING SCIENCE LABORATORIES

TITLE:

WALL ASSEMBLY #5: TYPICAL CURTAIN WALL JAMB

DRAWN BY: DÖRKEN SYSTEMS INC. & RDH BUILDING SCIENCE LABORATORIES