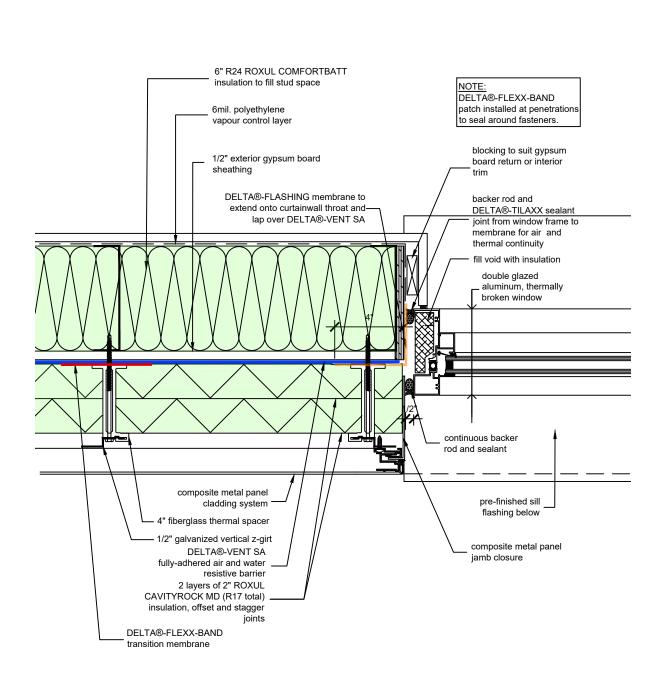

TITLE:

WALL ASSEMBLY #5: TYPICAL CURTAIN WALL HEAD

DRAWN BY: DÖRKEN SYSTEMS INC. & RDH BUILDING SCIENCE LABORATORIES

TITLE:

WALL ASSEMBLY #5: TYPICAL CURTAIN WALL JAMB

DRAWN BY: DÖRKEN SYSTEMS INC. & RDH BUILDING SCIENCE LABORATORIES