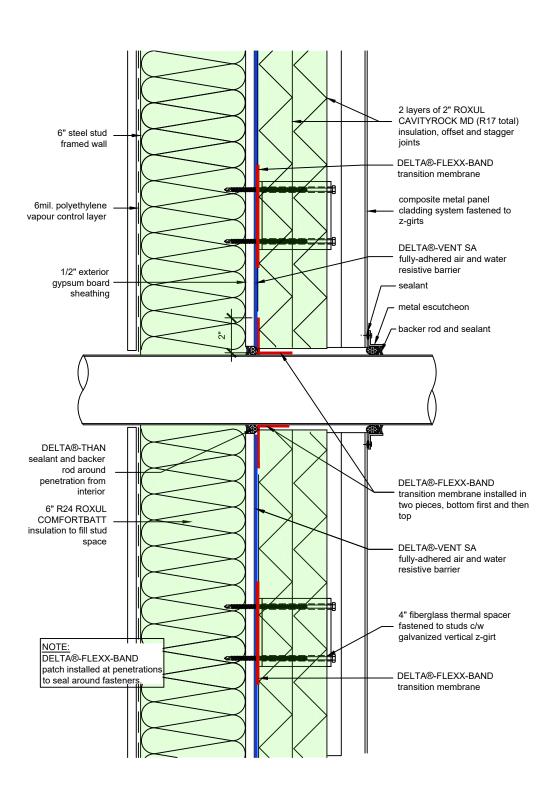

## WALL ASSEMBLY #5: TYPICAL BASE OF WALL AT FOUNDATION

DRAWN BY: DÖRKEN SYSTEMS INC. & RDH BUILDING SCIENCE LABORATORIES

TITLE:

WALL ASSEMBLY #5: TYPICAL CLADDING ATTACHMENT AT FLOOR LEVEL

DRAWN BY: DÖRKEN SYSTEMS INC. & RDH BUILDING SCIENCE LABORATORIES