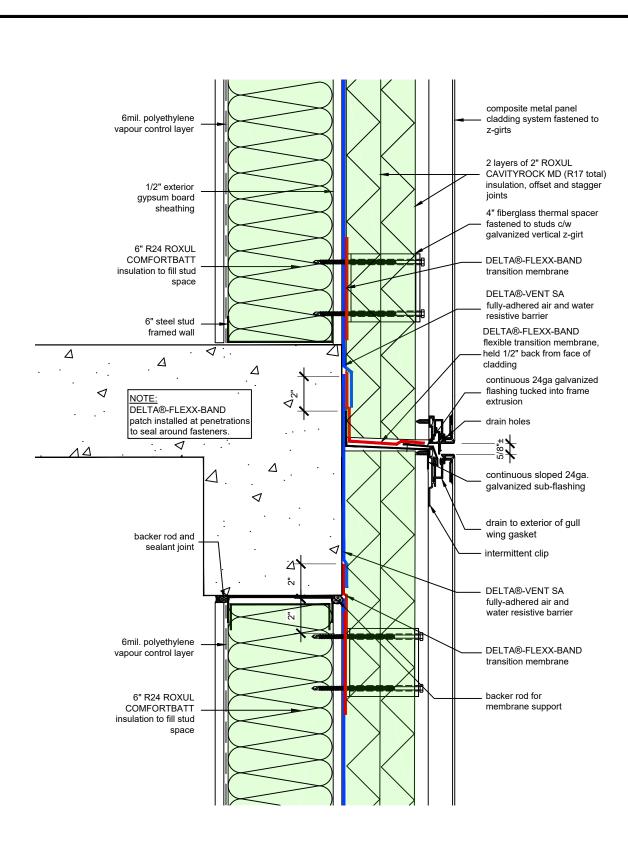

## WALL ASSEMBLY #5: TYPICAL BASE OF WALL AT FOUNDATION

DRAWN BY: DÖRKEN SYSTEMS INC. & RDH BUILDING SCIENCE LABORATORIES

TITLE:

WALL ASSEMBLY #5: TYPICAL CLADDING ATTACHMENT AT FLOOR LEVEL

DRAWN BY: DÖRKEN SYSTEMS INC. & RDH BUILDING SCIENCE LABORATORIES