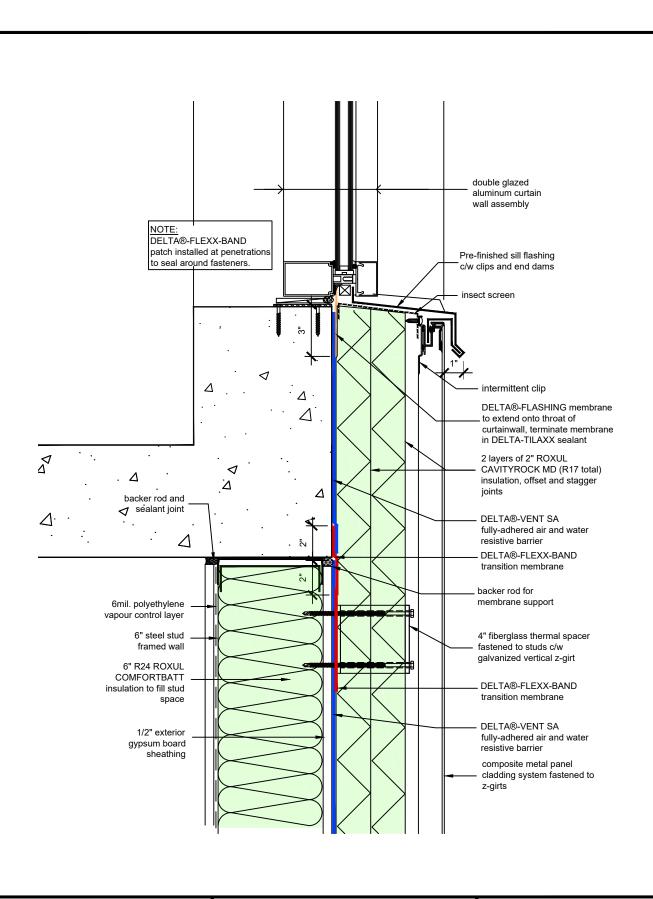

TITLE:

WALL ASSEMBLY #5: TYPICAL CURTAIN WALL SILL

DRAWN BY: DÖRKEN SYSTEMS INC. & RDH BUILDING SCIENCE LABORATORIES

TITLE:

WALL ASSEMBLY #5: TYPICAL PENETRATION

DRAWN BY: DORKEN SYSTEMS INC. & RDH BUILDING SCIENCE LABORATORIES