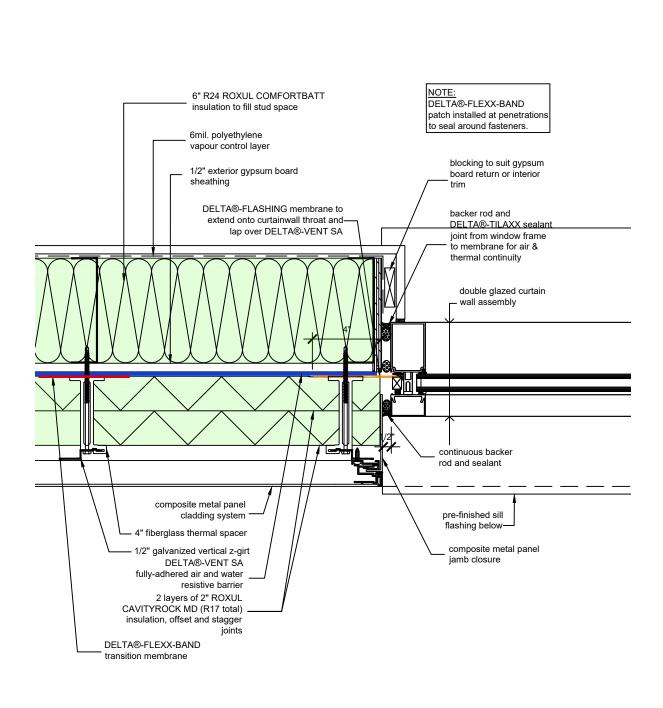

TITLE:

WALL ASSEMBLY #5: TYPICAL CURTAIN WALL HEAD

DRAWN BY: DÖRKEN SYSTEMS INC. & RDH BUILDING SCIENCE LABORATORIES

TITLE:

WALL ASSEMBLY #5: TYPICAL CURTAIN WALL JAMB

DRAWN BY: DÖRKEN SYSTEMS INC. & RDH BUILDING SCIENCE LABORATORIES