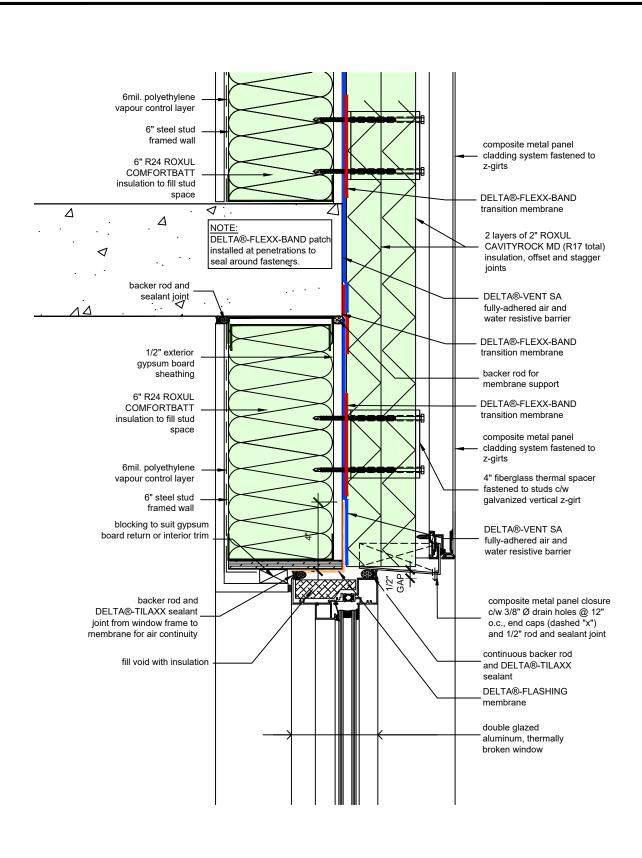

TITLE:

WALL ASSEMBLY #5: TYPICAL PUNCHED WINDOW SILL

DRAWN BY: DÖRKEN SYSTEMS INC. & RDH BUILDING SCIENCE LABORATORIES

TITLE: