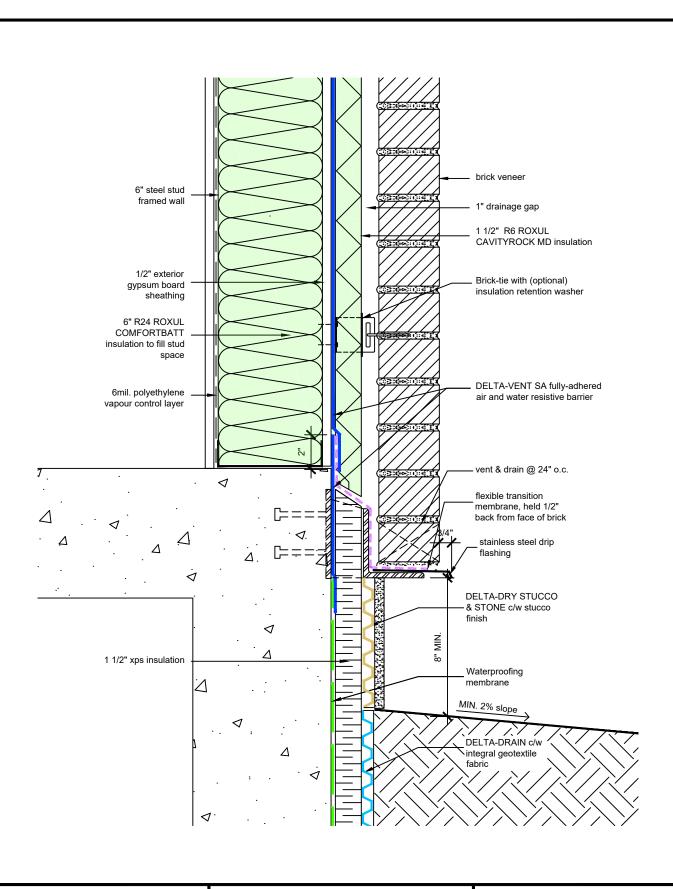

TITLE:

WALL ASSEMBLY #6: TYPICAL BASE OF BRICK WALL AT FOUNDATION

DRAWN BY: DÖRKEN SYSTEMS INC. & RDH BUILDING SCIENCE LABORATORIES

TITLE:

WALL ASSEMBLY #6: TYPICAL BRICK SHELF ANGLE AT STUD WALL

DRAWN BY: DÖRKEN SYSTEMS INC. & RDH BUILDING SCIENCE LABORATORIES