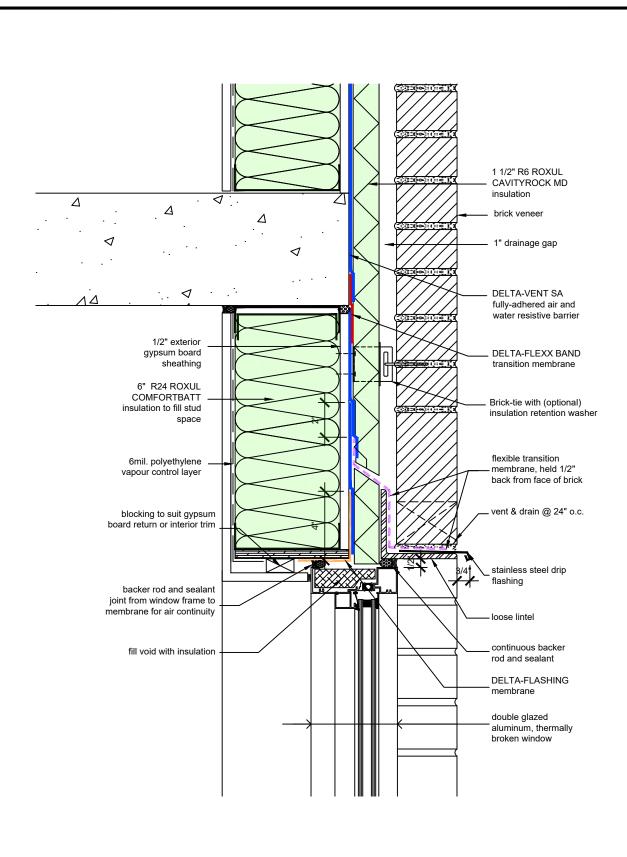

TITLE:

WALL ASSEMBLY #6: TYPICAL PUNCHED WINDOW JAMB

DRAWN BY: DÖRKEN SYSTEMS INC. & RDH BUILDING SCIENCE LABORATORIES

TITLE:

WALL ASSEMBLY #6: TYPICAL PUNCHED WINDOW SILL

DRAWN BY: DÖRKEN SYSTEMS INC. & RDH BUILDING SCIENCE LABORATORIES