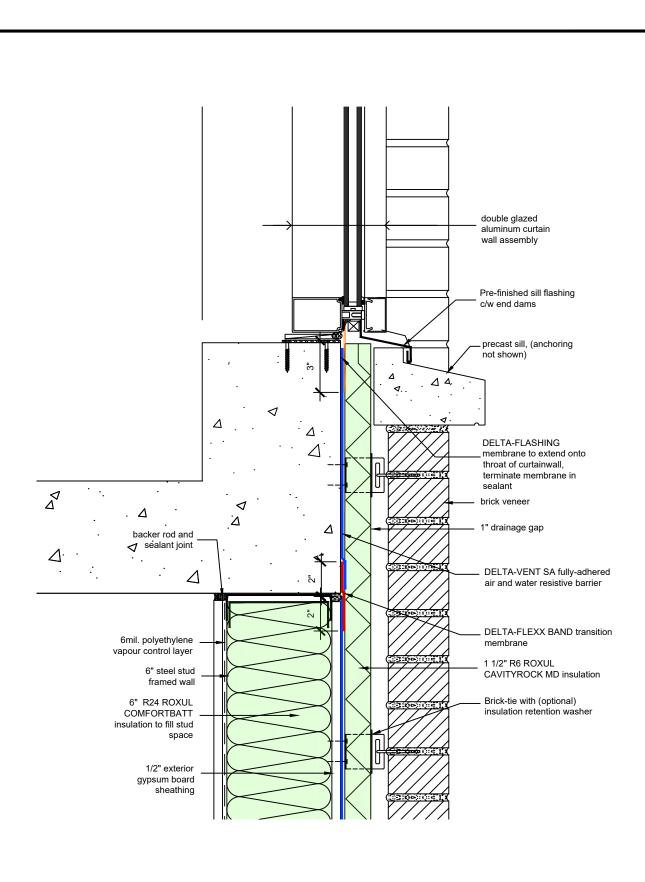

## WALL ASSEMBLY #6: TYPICAL CURTAIN WALL JAMB

DRAWN BY: DÖRKEN SYSTEMS INC. & RDH BUILDING SCIENCE LABORATORIES

TITLE:

WALL ASSEMBLY #6: TYPICAL CURTAIN WALL SILL

DRAWN BY: DÖRKEN SYSTEMS INC. & RDH BUILDING SCIENCE LABORATORIES