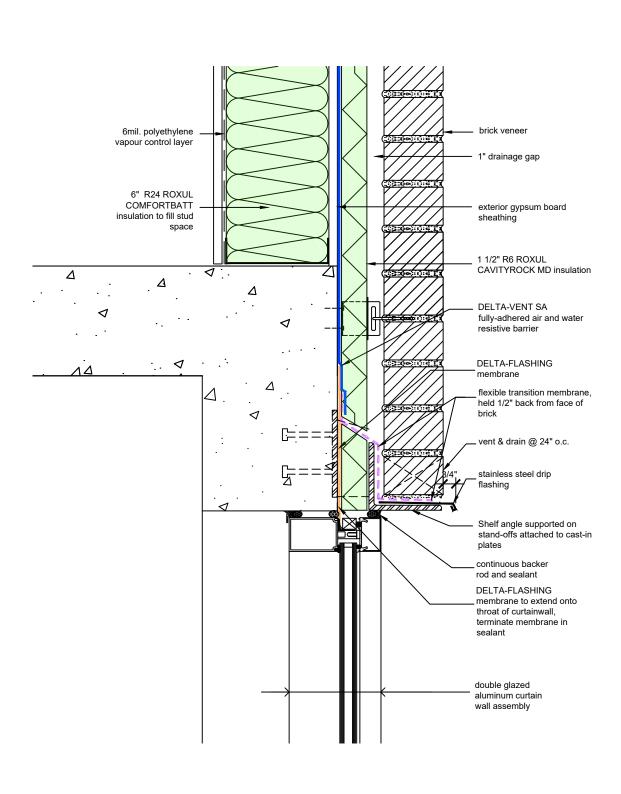

TITLE:

WALL ASSEMBLY #6: TYPICAL CURTAIN WALL HEAD

DRAWN BY: DÖRKEN SYSTEMS INC. & RDH BUILDING SCIENCE LABORATORIES

TITLE: