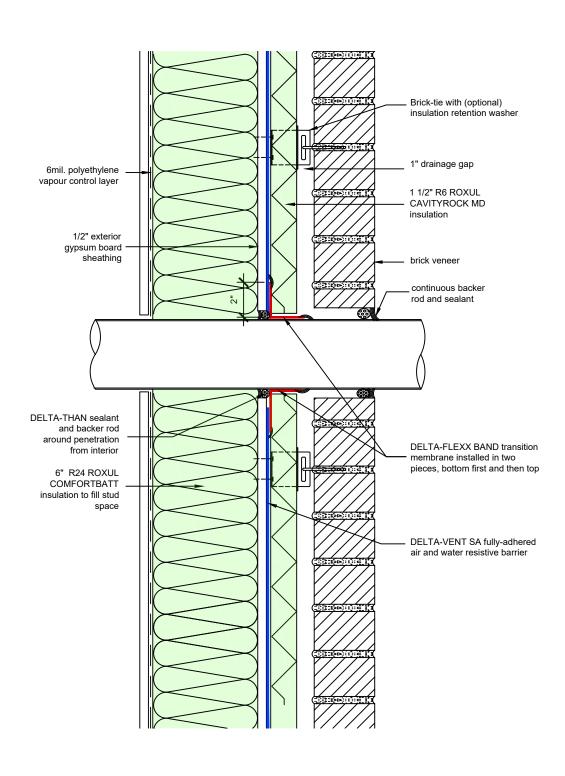

TITLE:

WALL ASSEMBLY #6: TYPICAL PENETRATION

DRAWN BY: DÖRKEN SYSTEMS INC. & RDH BUILDING SCIENCE LABORATORIES

TITLE:

WALL ASSEMBLY #6: TYPICAL PUNCHED WINDOW HEAD

DRAWN BY: DÖRKEN SYSTEMS INC. & RDH BUILDING SCIENCE LABORATORIES