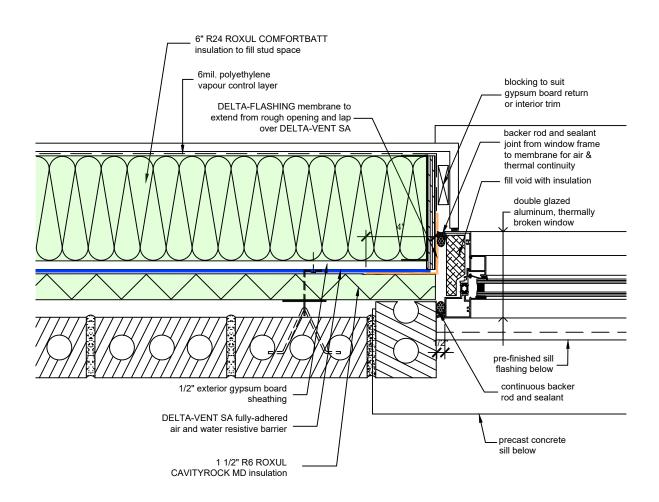

TITLE:

WALL ASSEMBLY #6: TYPICAL PENETRATION

DRAWN BY: DÖRKEN SYSTEMS INC. & RDH BUILDING SCIENCE LABORATORIES

TITLE:

WALL ASSEMBLY #6: TYPICAL PUNCHED WINDOW HEAD

DRAWN BY: DÖRKEN SYSTEMS INC. & RDH BUILDING SCIENCE LABORATORIES