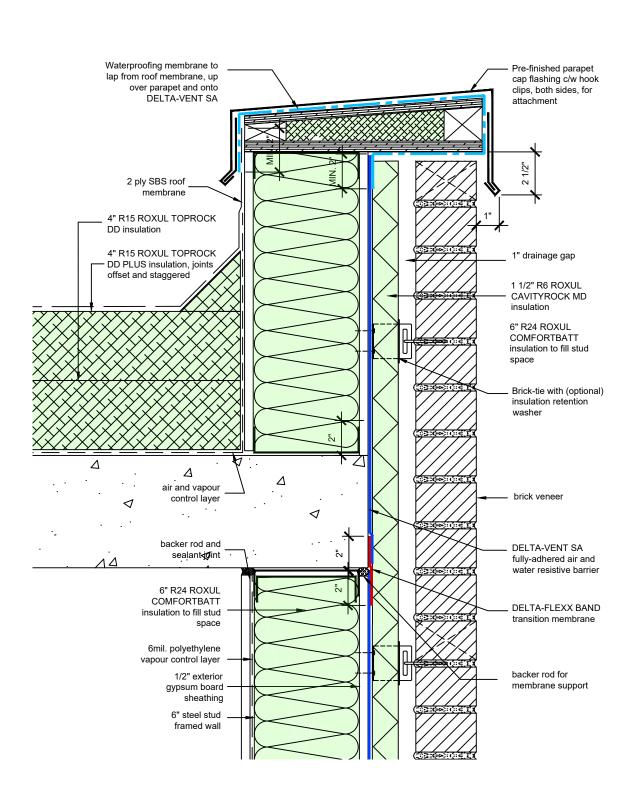

## WALL ASSEMBLY #6: TYPICAL ROOF TO WALL SECTION

DRAWN BY: DÖRKEN SYSTEMS INC. & RDH BUILDING SCIENCE LABORATORIES