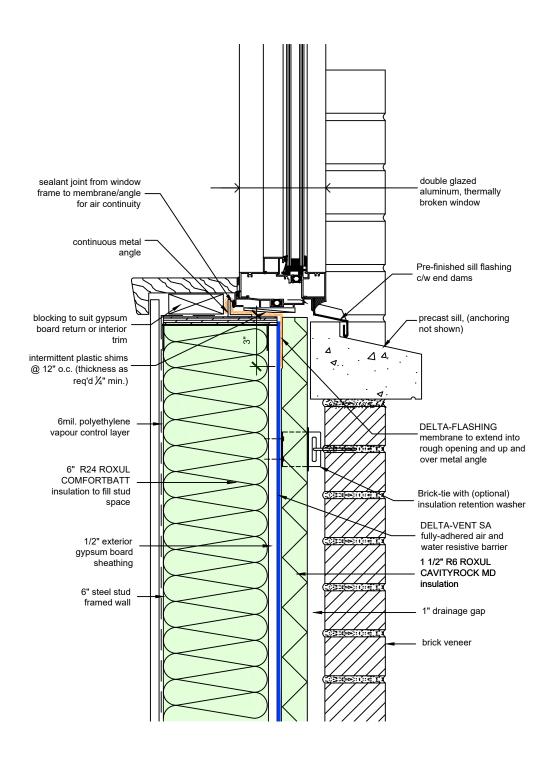

TITLE:

WALL ASSEMBLY #6: TYPICAL PUNCHED WINDOW JAMB

DRAWN BY: DÖRKEN SYSTEMS INC. & RDH BUILDING SCIENCE LABORATORIES

TITLE:

WALL ASSEMBLY #6: TYPICAL PUNCHED WINDOW SILL

DRAWN BY: DÖRKEN SYSTEMS INC. & RDH BUILDING SCIENCE LABORATORIES