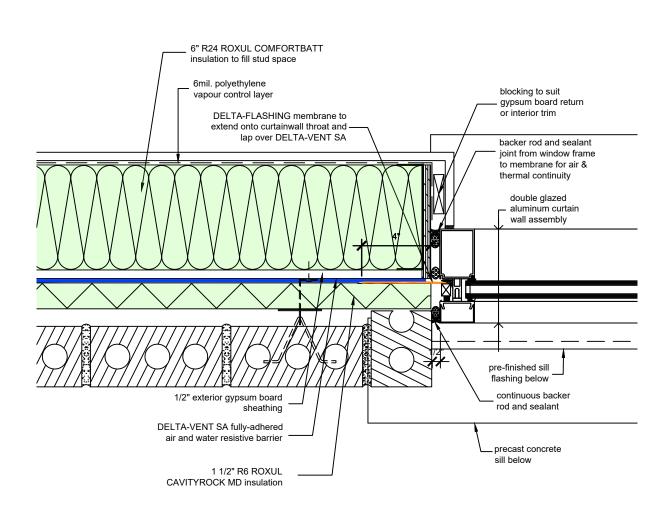

TITLE:

WALL ASSEMBLY #6: TYPICAL CURTAIN WALL HEAD

DRAWN BY: DÖRKEN SYSTEMS INC. & RDH BUILDING SCIENCE LABORATORIES

TITLE: