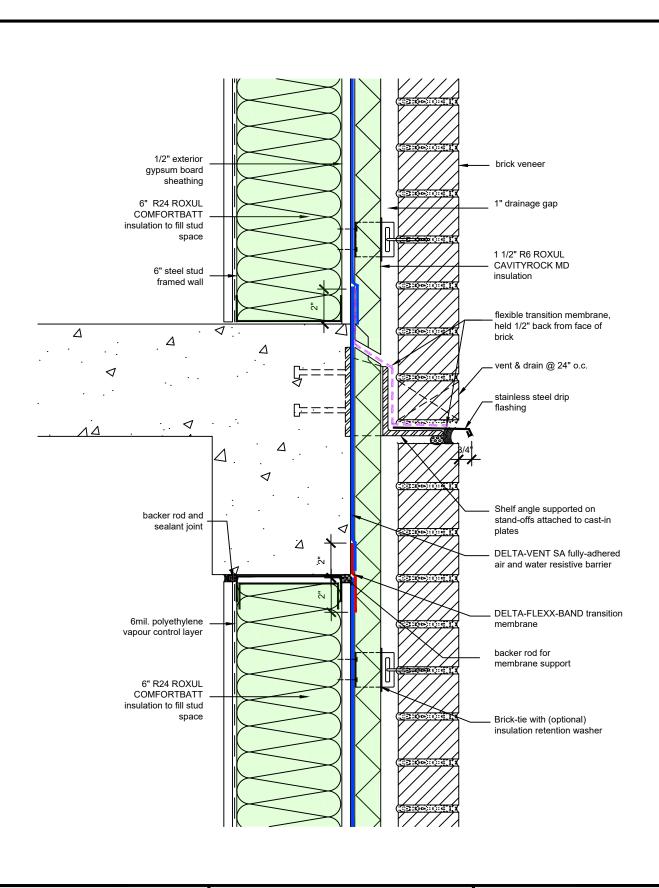

TITLE:

WALL ASSEMBLY #6: TYPICAL BASE OF BRICK WALL AT FOUNDATION

DRAWN BY: DÖRKEN SYSTEMS INC. & RDH BUILDING SCIENCE LABORATORIES

TITLE:

WALL ASSEMBLY #6: TYPICAL BRICK SHELF ANGLE AT STUD WALL

DRAWN BY: DÖRKEN SYSTEMS INC. & RDH BUILDING SCIENCE LABORATORIES