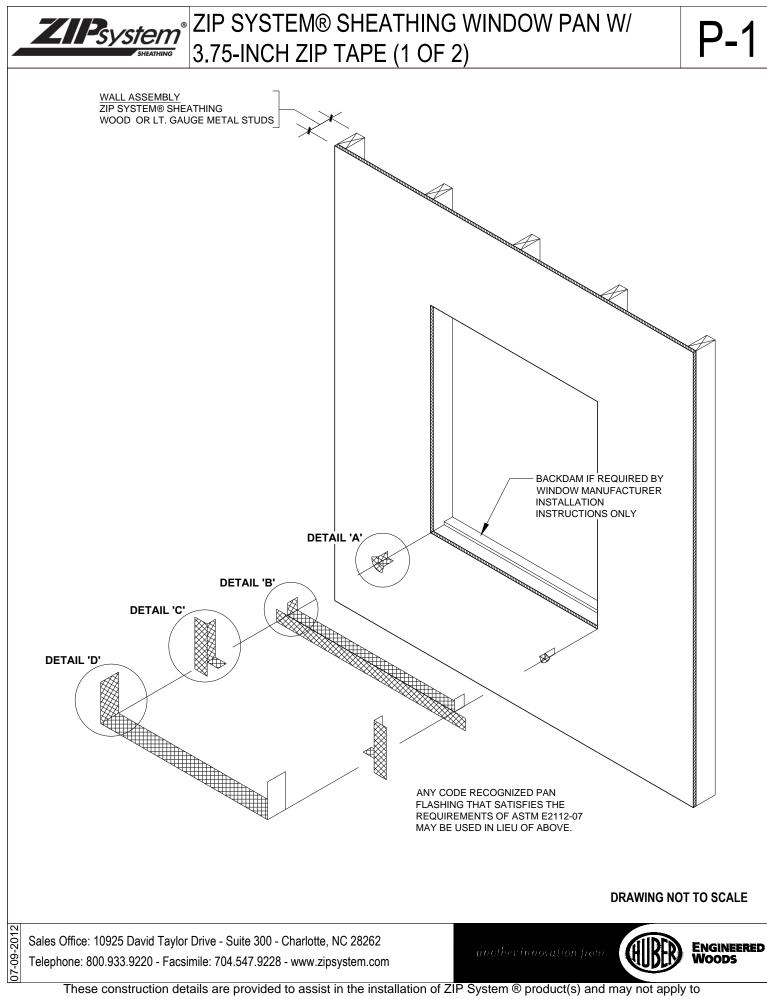

## ZIP SYSTEM® SHEATHING WINDOW PAN W/ 3.75-INCH ZIP TAPE (2 OF 2)

These construction details are provided to assist in the installation of ZIP System ® product(s) and may not apply to every stituation. Manufacturer accepts no responsibility or liability for the use of these or other construction details.