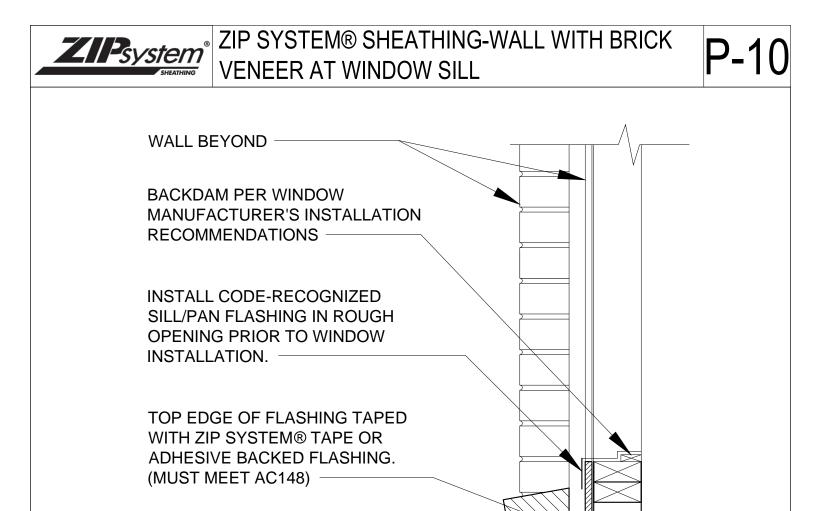

## ZIP SYSTEM® SHEATHING WINDOW PAN W/ 3.75-INCH ZIP TAPE (2 OF 2)

These construction details are provided to assist in the installation of ZIP System ® product(s) and may not apply to every stituation. Manufacturer accepts no responsibility or liability for the use of these or other construction details.