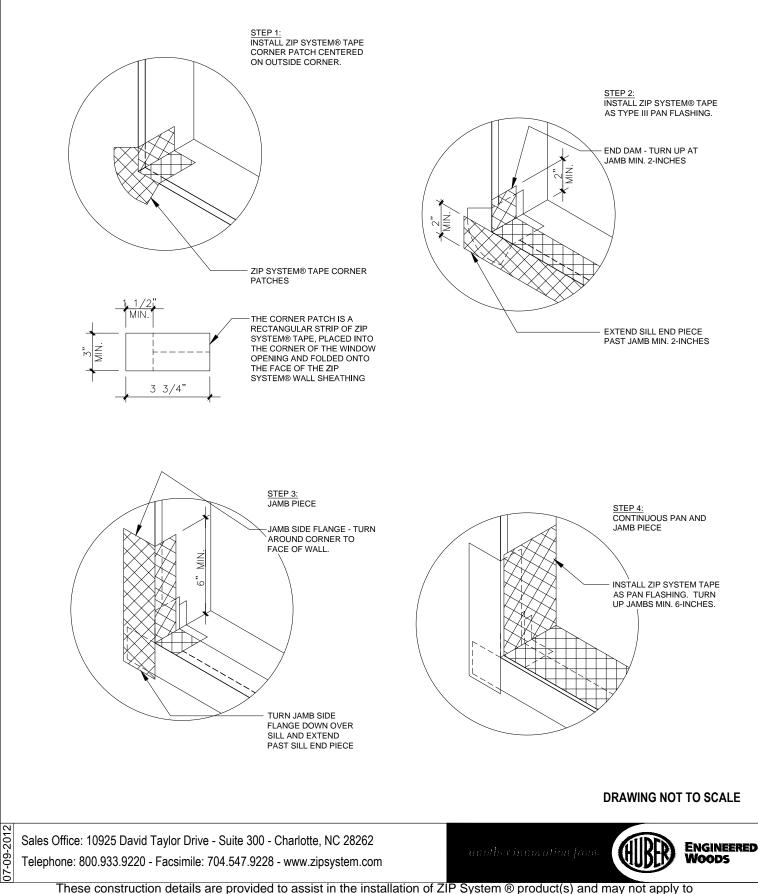

## ZIP SYSTEM® SHEATHING WINDOW PAN W/ 3.75-INCH ZIP TAPE (2 OF 2)

These construction details are provided to assist in the installation of ZIP System ® product(s) and may not apply to every stituation. Manufacturer accepts no responsibility or liability for the use of these or other construction details.