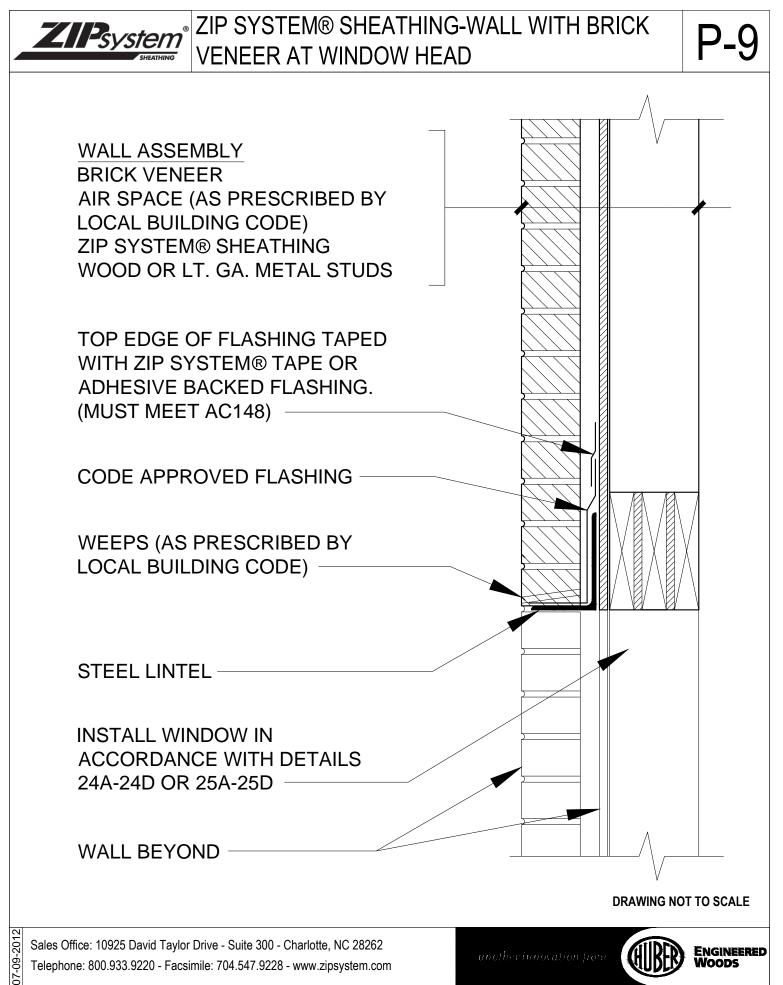

WEEPS (AS PRESCRIBED BY LOCAL BUILDING CODE)

CODE APPROVED FLASHING

WALL ASSEMBLY BRICK VENEER AIR SPACE (AS PRESCRIBED BY LOCAL BUILDING CODE) ZIP SYSTEM® SHEATHING WOOD OR LT. GA. METAL STUDS

DRAWING NOT TO SCALE