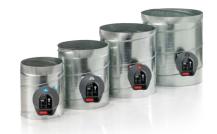

Product installation time and costs are estimates only. Installation times and cost may vary.

| TrueZONE Bypass Dampers |                       |  |
|-------------------------|-----------------------|--|
| CPRD8                   | Bypass up to 600 CFM  |  |
| CPRD10                  | Bypass up to 1000 CFM |  |
| CPRD12                  | Bypass up to 1400 CFM |  |
| CPRD14                  | Bypass over 1400 CFM  |  |