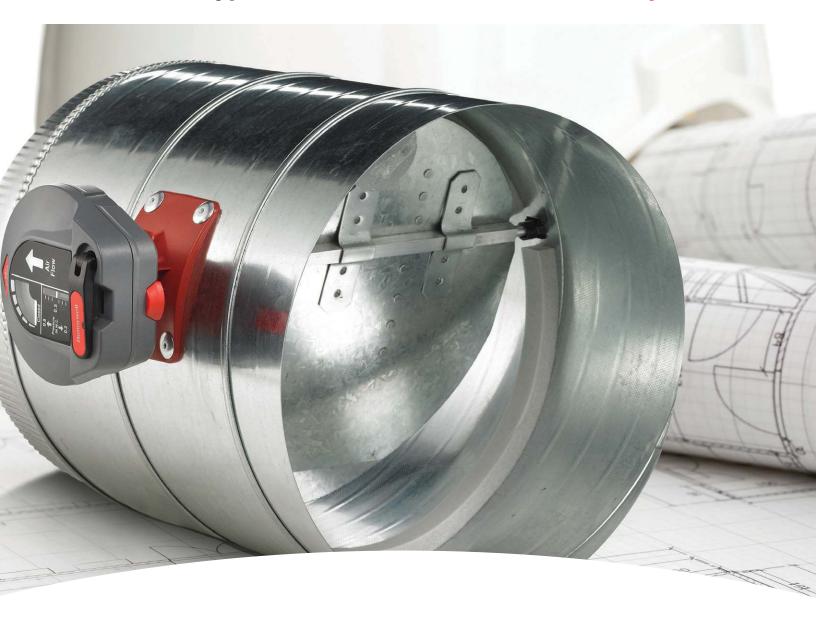

## TrueZONE® Bypass

## **Honeywell**

Finally there's a bypass zoning damper that doesn't require balancing those pesky weights. The new Honeywell TrueZONE Bypass damper dramatically cuts installation time by replacing the old weight system with a simple dial. No more hassles. No more frustration. Just an easy installation and year-round performance without the need for adjustments. It's the latest in the complete lineup of Honeywell TrueZONE solutions that make zoning easier than ever.

# BYPASS HASSLE

The days of spending one to two hours installing a zoning bypass damper are gone. With the new TrueZONE Bypass damper from Honeywell, you get an out of the box solution with little configuration needed. The TrueZONE Bypass replaces the tedious weight system with a simple, preset dial that needs little or no adjustment. Zoning just got a whole lot simpler.

#### BYPASS CALLBACKS

Bypass dampers are required in nearly all zoning installations to relieve pressure. Installing them used to require time-consuming weight balancing, but the TrueZONE Bypass has sent the weight system packing: