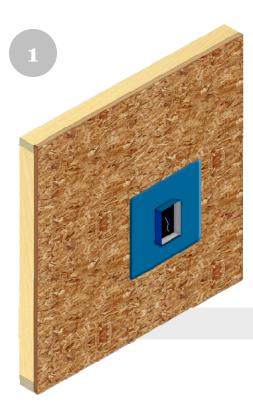

## Installation Electrical (Pre WRB)

Always refer to house wrap or building paper manufacturers install guidelines.

Slide Quickflash® panel onto electrical box firmly pressing panel against the wall or studs.

Using non-corrosive fasteners, secure the Quickflash® panel to the structure from the midpoint of the panel to the top.

Slide the weather resistant barrier underneath the Quickflash® panel to the bottom of the electrical box.