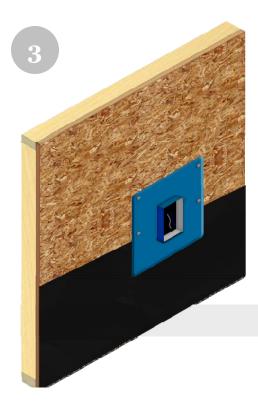

Install the weather resistant barrier carefully cutting an opening around the protruding electrical box, over the top of Quickflash® panel using shingle style method extending to the bottom of flashing panel or further.