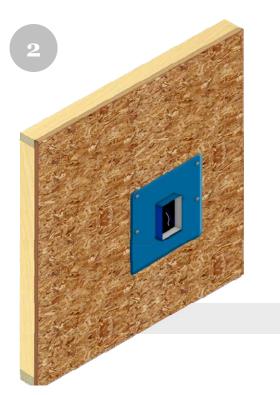

Using non-corrosive fasteners, secure the Quickflash® panel to the structure from the midpoint of the panel to the top.

Slide the weather resistant barrier underneath the Quickflash® panel to the bottom of the electrical box.