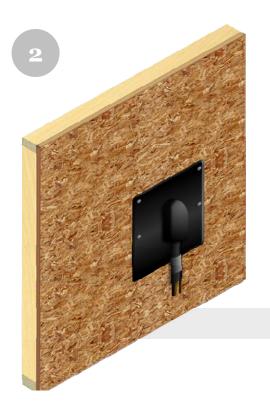

## **IMPORTANT:**

Always refer to house wrap or building paper manufacturers install guidelines.

Slide Quickflash® panel onto line-set firmly pressing panel against the wall or studs.

Using non-corrosive fasteners, secure the Quickflash® panel to the structure from the midpoint of the panel to the top.