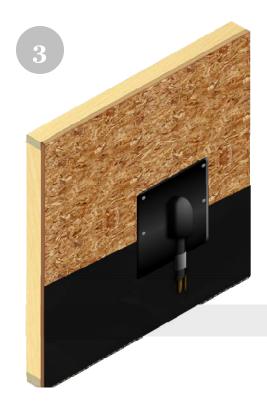

Slide the weather resistant barrier underneath the Quickflash® panel to the bottom of the line-set.

Install the weather resistant barrier carefully cutting an opening around the protruding line-set, over the top of Quickflash® panel using shingle style method extending to the bottom of the panel or further down.