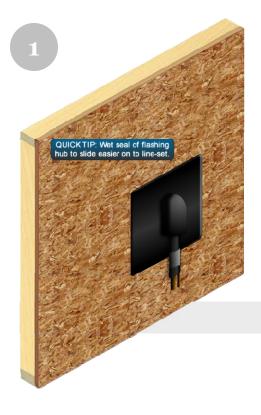

## **IMPORTANT:**

Always refer to house wrap or building paper manufacturers install guidelines.

Slide Quickflash® panel onto line-set firmly pressing panel against the wall or studs.

Using non-corrosive fasteners, secure the Quickflash® panel to the structure from the midpoint of the panel to the top.