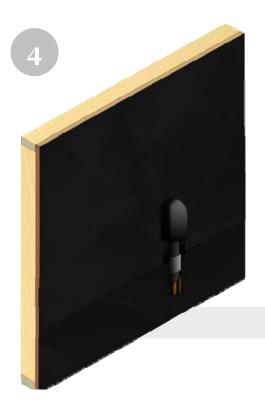

## Installation A/C Line Set (Pre WRB)

## **IMPORTANT:**

Always refer to house wrap or building paper manufacturers install guidelines.

Slide Quickflash® panel onto line-set firmly pressing panel against the wall or studs.

Using non-corrosive fasteners, secure the Quickflash® panel to the structure from the midpoint of the panel to the top.