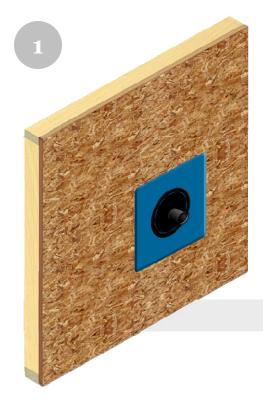

## **IMPORTANT:**

Always refer to house wrap or building paper manufacturers install guidelines.

Slide Quickflash® panel onto pipe firmly pressing panel against the wall or studs.

Using non-corrosive fasteners, secure the Quickflash® panel to the structure from the midpoint of the panel to the top.