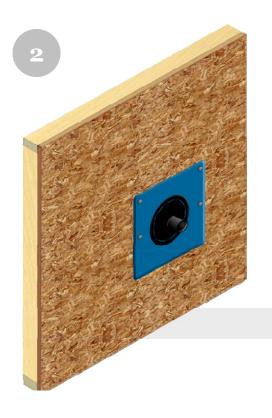

## **IMPORTANT:**

Always refer to house wrap or building paper manufacturers install guidelines.

Slide Quickflash® panel onto pipe firmly pressing panel against the wall or studs.

Using non-corrosive fasteners, secure the Quickflash® panel to the structure from the midpoint of the panel to the top.