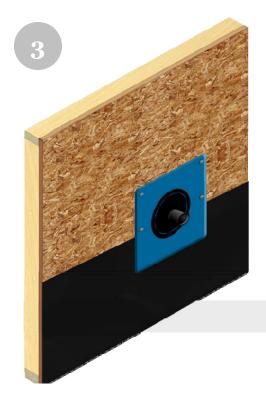

Slide the weather resistant barrier underneath the Quickflash® panel to the bottom of the pipe.

Install the weather resistant barrier carefully cutting an opening around the protruding pipe, over the top of Quickflash® panel using shingle style method extending to the bottom of flashing panel or further down.