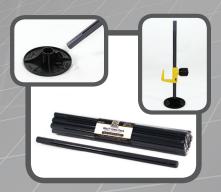

# WHAT MAKES BEAST® HOOK UNIQUE?

## Large diameter, quick-twist handle

 easy to grip/adjust while wearing concrete gloves and gives the ability to apply a substantial amount of torque

No tools necessary to clamp screed hook onto stake or rebar

"Sight Window" on both sides of the barrel allows user to quickly locate top of slab elevation

#### Internal, concealed coil threads

- stay clean in harsh concrete environments
- allows for fast, easy adjustment in the field

Superior quickness and ease of clamping

to either a stake or rebar

WINNER "World of Concrete" MIP 2017!

### It's quick, simple, and easy to install.

**Beast Hook** eliminates the need for separate tools necessary when setting traditional screed hooks. Instead, it is designed with an easy grip large diameter, quick-twist handle for lightning-fast adjustment in the field, even while wearing concrete gloves. You can use **Beast Hook** on any import or domestic round nail stakes up to 3¼" diameter, 3¼" square nail stakes, and on most #4, #5, and #6 rebar. Or use with Beast® Foot and Beast® Form Stake and make it a vapor barrier-safe overhead screed system.

Contractors can easily locate their top of slab elevation through **Beast Hook's** revolutionary "sight windows", conveniently located on both sides of the barrel. No more adjust, stop, check, *repeat...* Stego Industries is striving to give you products that make

your crews more efficient on the jobsite, which translates to savings for the contractor.

**Beast Hook** is *engineered to be re-used over and over again for maximum value*. Internal, concealed coil threads stay clean in harsh concrete environments and allow for hassle-free installation. No more rusty threads, no more labor intensive difficult to use, old-fashioned screed hooks.

Locate It, and Lock It Down!

Learn more about BEAST HOOK and other BEAST Concrete Accessories at: www.stegoindustries.com

VAPOR BARRIER SAFE!

BEAST® SCREED is a fixedelevation, point-to-point quide screed system designed to replace common wet-screed methods.