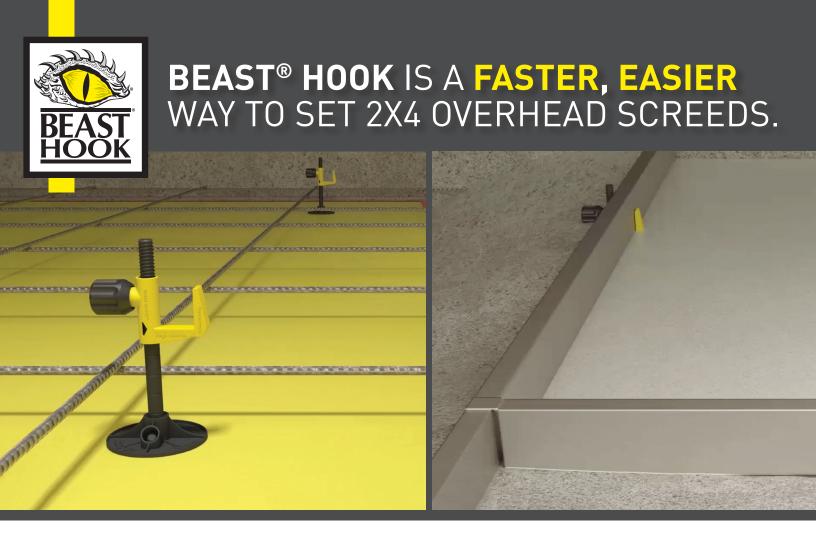

### It's quick, simple, and easy to install.

**Beast Hook** eliminates the need for separate tools necessary when setting traditional screed hooks. Instead, it is designed with an easy grip large diameter, quick-twist handle for lightning-fast adjustment in the field, even while wearing concrete gloves. You can use **Beast Hook** on any import or domestic round nail stakes up to 3¼" diameter, 3¼" square nail stakes, and on most #4, #5, and #6 rebar. Or use with Beast® Foot and Beast® Form Stake and make it a vapor barrier-safe overhead screed system.

Beast® FORM STAKE can be used with Beast® Foot as part of the Stego vapor barrier-safe forming system which meets ASTM E1643 requirements. Beast Form Stake can also be used with Beast Foot and Beast Hook as a vapor barrier-safe 2x4 screed system.