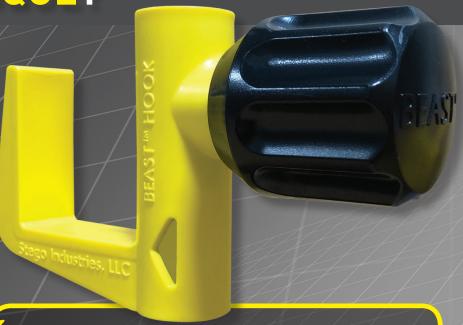

## Large diameter, quick-twist handle

 easy to grip/adjust while wearing concrete gloves and gives the ability to apply a substantial amount of torque

No tools necessary to clamp screed hook onto stake or rebar

"Sight Window" on both sides of the barrel allows user to quickly locate top of slab elevation

#### Internal, concealed coil threads

- stay clean in harsh concrete environments
- allows for fast, easy adjustment in the field

Superior quickness and ease of clamping

to either a stake or rebar

WINNER "World of Concrete" MIP 2017!