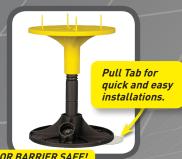

## Large diameter, quick-twist handle

 easy to grip/adjust while wearing concrete gloves and gives the ability to apply a substantial amount of torque

No tools necessary to clamp screed hook onto stake or rebar

### It's quick, simple, and easy to install.

**Beast Hook** eliminates the need for separate tools necessary when setting traditional screed hooks. Instead, it is designed with an easy grip large diameter, quick-twist handle for lightning-fast adjustment in the field, even while wearing concrete gloves. You can use **Beast Hook** on any import or domestic round nail stakes up to 3¼" diameter, 3¼" square nail stakes, and on most #4, #5, and #6 rebar. Or use with Beast® Foot and Beast® Form Stake and make it a vapor barrier-safe overhead screed system.