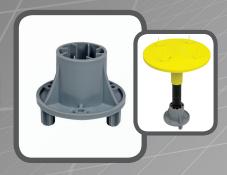

Beast® FORM STAKE can be used with Beast® Foot as part of the Stego vapor barrier-safe forming system which meets ASTM E1643 requirements. Beast Form Stake can also be used with Beast Foot and Beast Hook as a vapor barrier-safe 2x4 screed system.