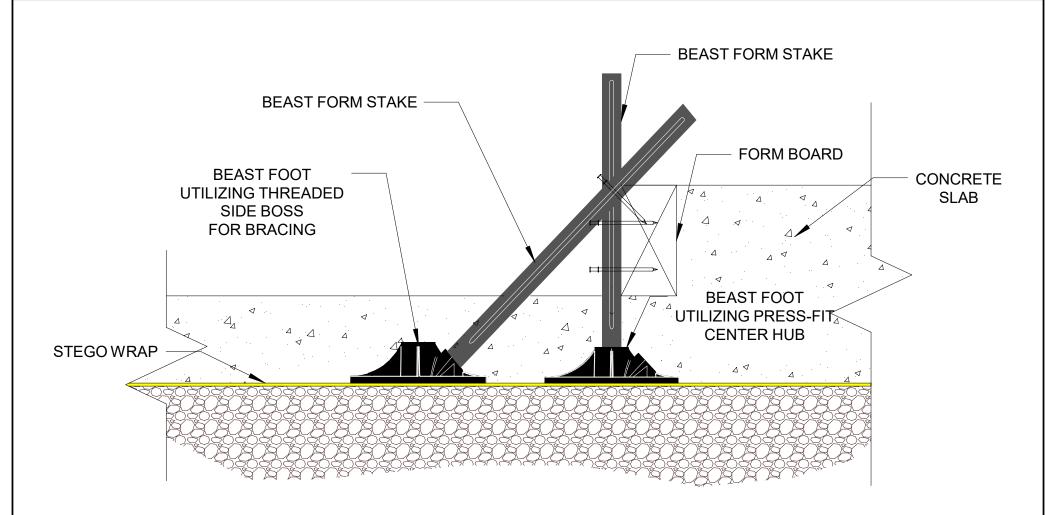

Conceptual Field Illustrations are drawings prepared by Stego® BEAST® CONCRETE ACCESSORIES Industries, LLC and intended to illustrate potential installation or repair details. These illustrations are not design documents and must be reviewed and approved by the appropriate design professional prior to VAPOR BARRIER-SAFE INTERIOR FORMING WITH BEAST FOOT AND BEAST FORM STAKE ON STEGO® WRAP utilization. Likewise, in no way do these illustrations waive the requirements of the Contract Documents or supersede local code CONCEPTUAL FIELD ILLUSTRATION requirements. A Conceptual Field Illustration that does not comply with the applicable version of ASTM E1643 and Beast's installation PAGE 1 OF 1 NOT TO SCALE 02 AUGUST 2019 instructions, by definition, is not a Stego recommendation; rather, it is merely an example of a potential way to complete the work.