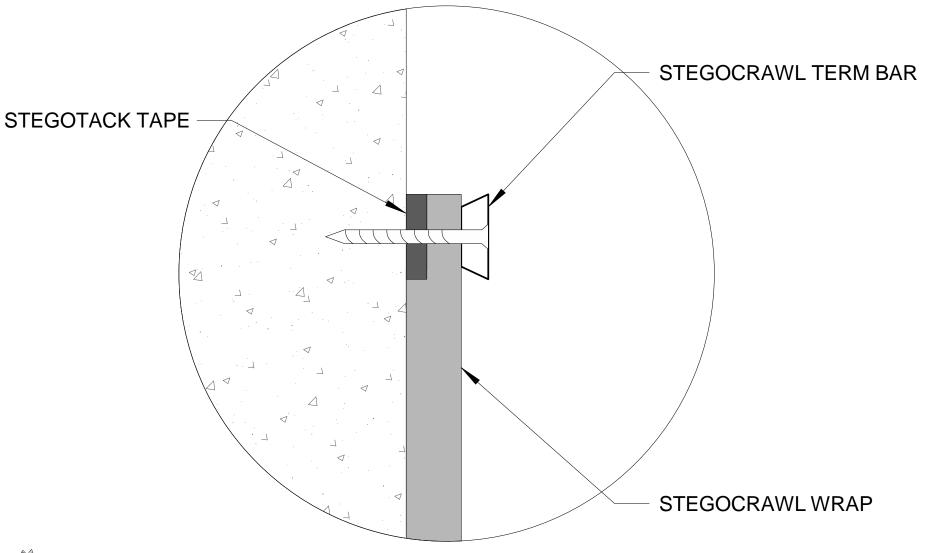

STEGOCRAWL® WRAP

SEALING TO WALL WITH STEGOTACK® TAPE AND STEGOCRAWL® TERM BAR

CONCEPTUAL FIELD ILLUSTRATION

PAGE 1 OF 1

NOT TO SCALE

18 SEPTEMBER 2017

Conceptual Field Illustrations are drawings prepared by Stego® Industries, LLC and intended to illustrate potential installation or repair details. These illustrations are not design documents and must be reviewed and approved by the appropriate design professional prior to utilization. Likewise, in no way do these illustrations waive the requirements of the Contract Documents or supersede local code requirements. A Conceptual Field Illustration that does not comply with the applicable version of ASTM E1643, by definition, is not a Stego recommendation; rather, it is merely an example of a potential way to complete the work.