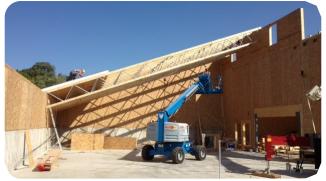

# **Support Structures**

- More head room
- No bottom cord bracing
- Up to 72' wide at 10' on center spacing
- Up to 66' wide at 12' on center spacing
- Curved bottom cord
- Unique finishing opportunities

- ♦ High strength for weight ratio
- Architectural freedom
- Commercial and light industrial applications
- 100' wide spans and greater available
- Easy to install, wood top cord for ease of panel installation