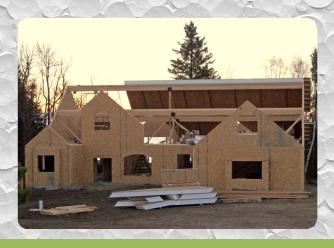

# **Support Structures**

#### STRUCTURAL INSULATED PANELS

- Industrial or Architectural finishes
- Pre-cut for easy installation
- ♦ Stain options available
- Clear spanning capabilities, sized per project
- Multiple wood species available for all applications