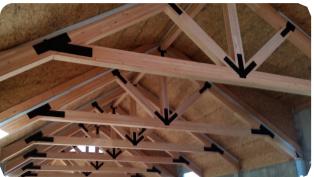

## **EXTREME ROOF SYSTEMS: True R-Value**

## EXTREME ROOF PANEL **BENEFITS:**

- Design flexibility, unique spaces
- True vaulted ceilings
- Easier to control indoor environment
- Speed of construction
- True air barrier and insulation
- Structural strength
- CNC cut panels for precision fit
- Dormers easy to construct
- 15 times tighter construction than conventional roof methods
- Extreme has incorporated Structure Shield treated OSB into 100% of its wall and roof panel manufacturing