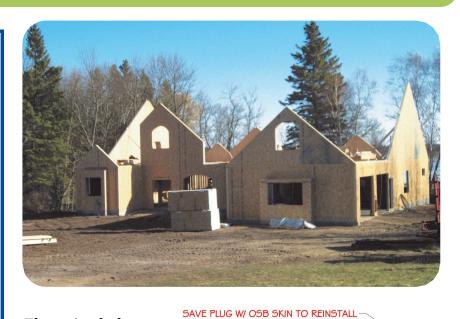

**EXTREME PANEL SIPS** are delivered to the jobsite pre-cut ready for assembly. The large wall and roof panels can be installed much like a puzzle. The fast installation not only saves time in the framing process, but the straight walls save time when hanging sheetrock, kitchen cabinets, etc.