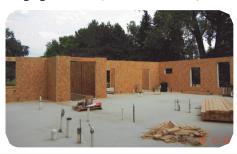

**EXTREME PANEL SIPS** are delivered to the jobsite pre-cut ready for assembly. The large wall and roof panels can be installed much like a puzzle. The fast installation not only saves time in the framing process, but the straight walls save time when hanging sheetrock, kitchen cabinets, etc.

**Electrical chases** pre-cut in your wall panels

475 East 4th St North • PO Box 435 • Cottonwood, MN 56229

800-977-2635 Fax: 507-423-5531

info@extremepanel.com

extremepanel.com