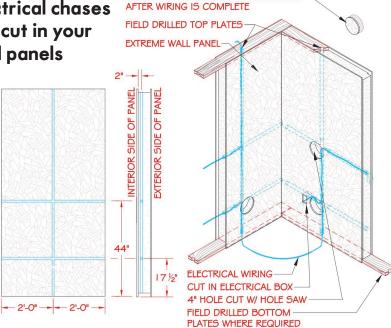

**Electrical chases** pre-cut in your wall panels

475 East 4th St North • PO Box 435 • Cottonwood, MN 56229

800-977-2635 Fax: 507-423-5531

info@extremepanel.com

extremepanel.com

### STRUCTURAL INSULATED **PANEL WALLS:**

- Maintenance-free energy savings
- Superior R-Value
- Less labor cost to build
- Properly insulated without gaps, voids & compressions
- All window/door openings are pre-cut
- Pre-marked electrical chases, and special chases around doors
- 2.5 times STRONGER than a stickframed house
- 15 times more air tight than conventional methods of construction
- Performs 50% to 70% better than Model Energy Code