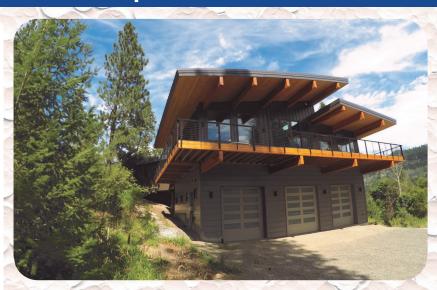

## **EXTREME WALL SYSTEMS: Superior R-Value**

**EXTREME SIPS** provide significant savings in time & labor and are extremely energy efficient - resulting in high performance homes.

- **EPS FOAM** Expanded Polystyrene, the closed cell foam between the OSB, is 100% recyclable, free of dyes, formaldehyde & HCFCs. Does not support mold or mildew growth.
- CHEMICAL & OFF-GASSING To maintain high indoor air quality, the components of the SIPs panel are low or no VOC. It's comparable to the same level that naturally occurs in an apple.
- **STRENGTH** SIPs historically have withstood natural disasters like hurricanes, earthquakes and tornadoes in the same areas where other building types have been destroyed.
- **OSB (ORIENTED STRAND BOARD)** The interior and exterior skins of Extreme SIPs are produced from sustainably managed North American forests for SIP-Grade OSB. Extreme has incorporated Structure Shield treated OSB into 100% of its wall and roof panel manufacturing. Structure Shield yields the Ultimate Protection for your Extreme Structure.

### STRUCTURAL INSULATED **PANEL WALLS:**

- Maintenance-free energy savings
- Superior R-Value
- Less labor cost to build
- Properly insulated without gaps, voids & compressions
- All window/door openings are pre-cut
- Pre-marked electrical chases, and special chases around doors
- 2.5 times STRONGER than a stickframed house
- 15 times more air tight than conventional methods of construction
- Performs 50% to 70% better than Model Energy Code

**EXTREME PANEL SIPS** are delivered to the jobsite pre-cut ready for assembly. The large wall and roof panels can be installed much like a puzzle. The fast installation not only saves time in the framing process, but the straight walls save time when hanging sheetrock, kitchen cabinets, etc.