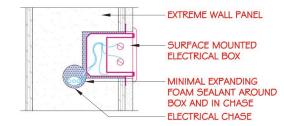

**Electrical chases** pre-cut in your wall panels

475 East 4th St North • PO Box 435 • Cottonwood, MN 56229

800-977-2635 Fax: 507-423-5531

info@extremepanel.com

extremepanel.com

### STRUCTURAL INSULATED **PANEL WALLS:**

- Maintenance-free energy savings
- Superior R-Value
- Less labor cost to build
- Properly insulated without gaps, voids & compressions
- All window/door openings are pre-cut
- Pre-marked electrical chases, and special chases around doors
- 2.5 times STRONGER than a stickframed house
- 15 times more air tight than conventional methods of construction
- Performs 50% to 70% better than Model Energy Code