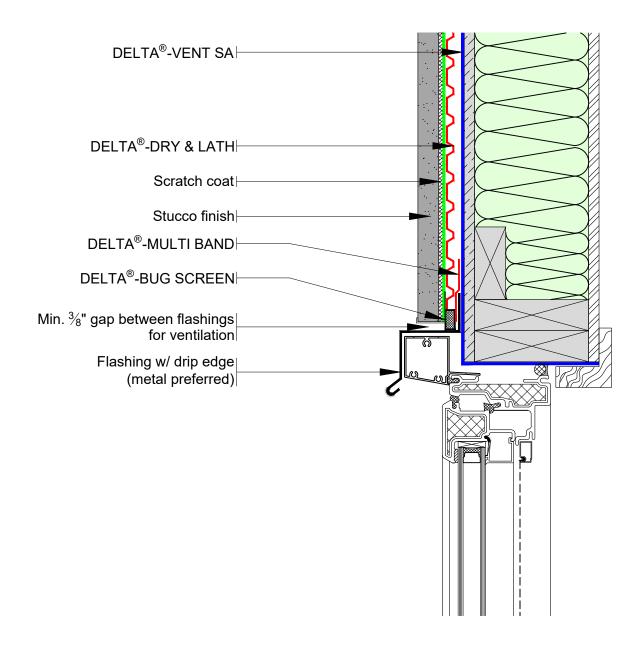

DELTA<sup>®</sup>-DRY & LATH TYPICAL WINDOW SILL DETAIL

DRAWN BY: Krzysztof Apriasz C. Tech.  ${\rm CPHC}^{\textcircled{R}}$ 

SUBSTANTIAL EFFORT HAS BEEN MADE TO ENSURE THAT THE INFORMATION IN THIS DETAIL DRAWING IS ACCURATE. DÖRKEN SYSTEMS INC. CANNOT ACCEPT RESPONSIBILITY FOR ANY ERRORS OR OVERSIGHTS IN THE USE OF THIS MATERIAL OR IN THE PREPARATION OF ARCHITECTURAL OR ENGINEERING PLANS. THE DESIGN PROFESSIONAL MUST RECOGNIZE THAT NO DESIGN DETAIL CAN SUBSTITUTE FOR EXPERIENCED ENGINEERING AND PROFESSIONAL JUDGEMENT.