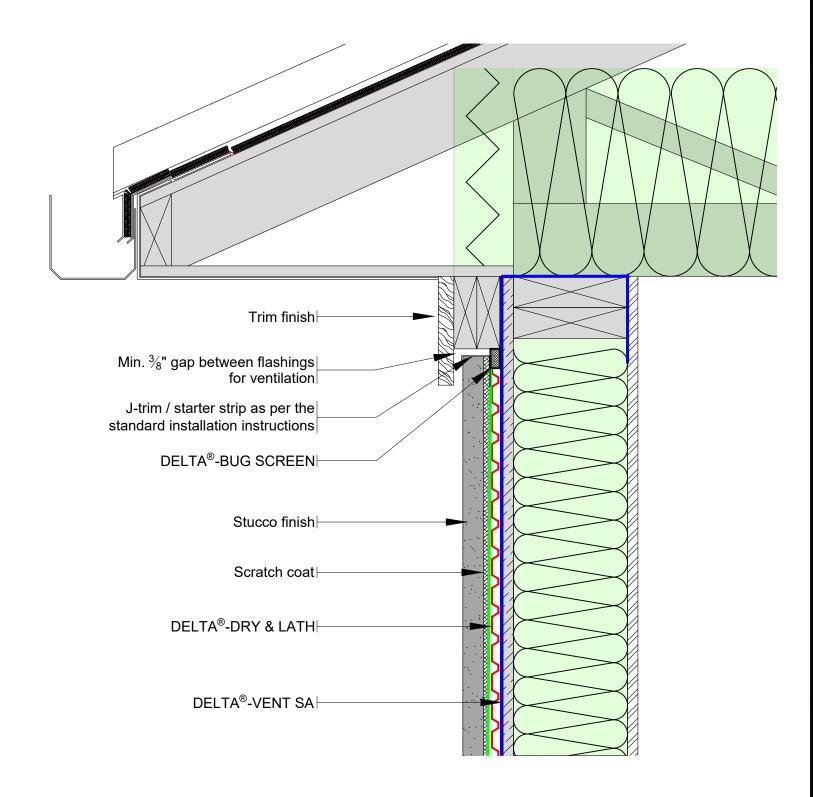

DELTA<sup>®</sup>-DRY & LATH TYPICAL TRANSITION DETAIL

DRAWN BY: Krzysztof Apriasz C. Tech.  ${\rm CPHC}^{\textcircled{R}}$ 

SUBSTANTIAL EFFORT HAS BEEN MADE TO ENSURE THAT THE INFORMATION IN THIS DETAIL DRAWING IS ACCURATE. DÖRKEN SYSTEMS INC. CANNOT ACCEPT RESPONSIBILITY FOR ANY ERRORS OR OVERSIGHTS IN THE USE OF THIS MATERIAL OR IN THE PREPARATION OF ARCHITECTURAL OR ENGINEERING PLANS. THE DESIGN PROFESSIONAL MUST RECOGNIZE THAT NO DESIGN DETAIL CAN SUBSTITUTE FOR EXPERIENCED ENGINEERING AND PROFESSIONAL JUDGEMENT.