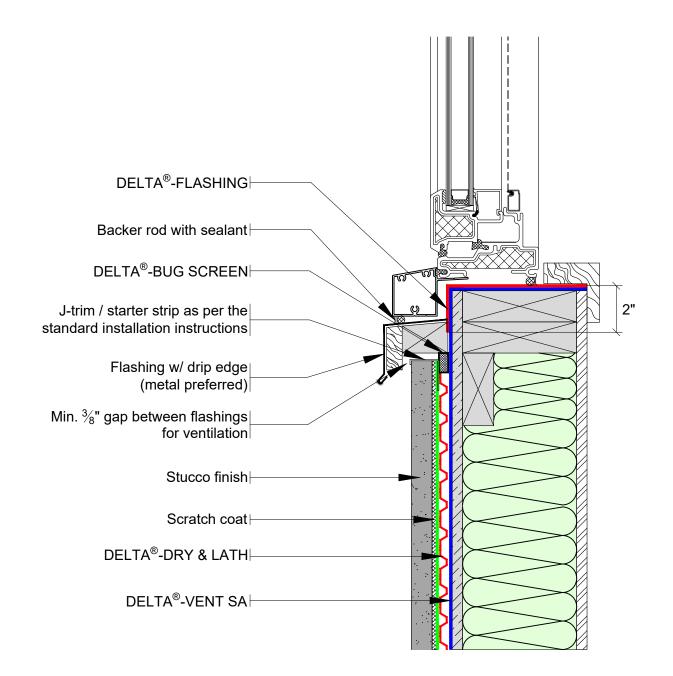

DELTA<sup>®</sup>-DRY & LATH TYPICAL WINDOW HEAD DETAIL

DRAWN BY: Krzysztof Apriasz C. Tech. CPHC®

SUBSTANTIAL EFFORT HAS BEEN MADE TO ENSURE THAT THE INFORMATION IN THIS DETAIL DRAWING IS ACCURATE. DÖRKEN SYSTEMS INC. CANNOT ACCEPT RESPONSIBILITY FOR ANY ERRORS OR OVERSIGHTS IN THE USE OF THIS MATERIAL OR IN THE PREPARATION OF ARCHITECTURAL OR ENGINEERING PLANS. THE DESIGN PROFESSIONAL MUST RECOGNIZE THAT NO DESIGN DETAIL CAN SUBSTITUTE FOR EXPERIENCED ENGINEERING AND PROFESSIONAL JUDGEMENT. TITLE:

DRAWN BY: Krzysztof Apriasz C. Tech. CPHC®

SUBSTANTIAL EFFORT HAS BEEN MADE TO ENSURE THAT THE INFORMATION IN THIS DETAIL DRAWING IS ACCURATE. DÖRKEN SYSTEMS INC. CANNOT ACCEPT RESPONSIBILITY FOR ANY ERRORS OR OVERSIGHTS IN THE USE OF THIS MATERIAL OR IN THE PREPARATION OF ARCHITECTURAL OR ENGINEERING PLANS. THE DESIGN PROFESSIONAL MUST RECOGNIZE THAT NO DESIGN DETAIL CAN SUBSTITUTE FOR EXPERIENCED ENGINEERING AND PROFESSIONAL JUDGEMENT.