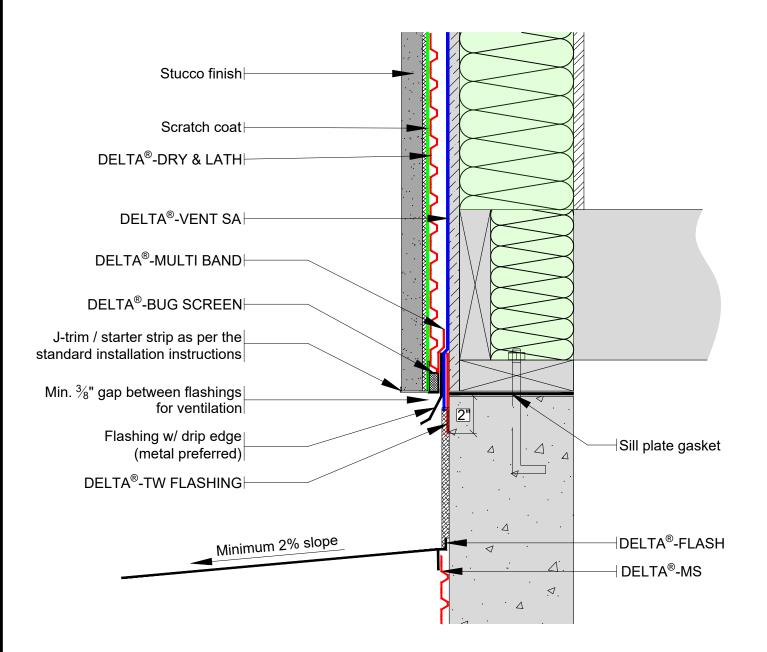

DELTA<sup>®</sup>-DRY & LATH TYPICAL BASE OF WALL AT FOUNDATION

DRAWN BY: Krzysztof Apriasz C. Tech. CPHC<sup>®</sup>

SUBSTANTIAL EFFORT HAS BEEN MADE TO ENSURE THAT THE INFORMATION IN THIS DETAIL DRAWING IS ACCURATE. DÖRKEN SYSTEMS INC. CANNOT ACCEPT RESPONSIBILITY FOR ANY ERRORS OR OVERSIGHTS IN THE USE OF THIS MATERIAL OR IN THE PREPARATION OF ARCHITECTURAL OR ENGINEERING PLANS. THE DESIGN PROFESSIONAL MUST RECOGNIZE THAT NO DESIGN DETAIL CAN SUBSTITUTE FOR EXPERIENCED ENGINEERING AND PROFESSIONAL JUDGEMENT.