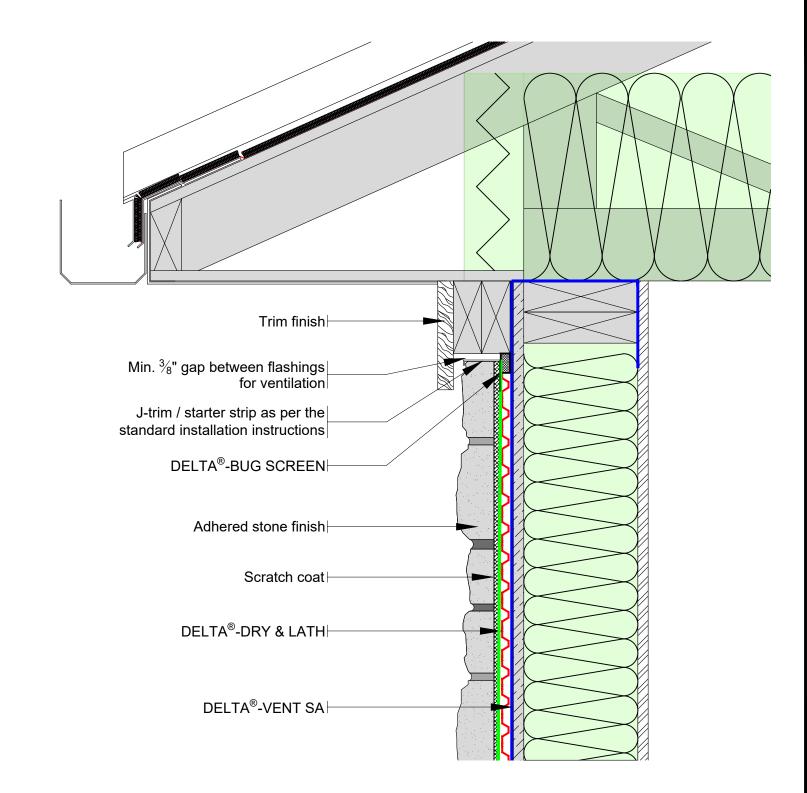

DELTA<sup>®</sup>-DRY & LATH TYPICAL WINDOW HEAD DETAIL

DRAWN BY: Krzysztof Apriasz C. Tech. CPHC<sup>®</sup>

SUBSTANTIAL EFFORT HAS BEEN MADE TO ENSURE THAT THE INFORMATION IN THIS DETAIL DRAWING IS ACCURATE. DÖRKEN SYSTEMS INC. CANNOT ACCEPT RESPONSIBILITY FOR ANY ERRORS OR OVERSIGHTS IN THE USE OF THIS MATERIAL OR IN THE PREPARATION OF ARCHITECTURAL OR ENGINEERING PLANS. THE DESIGN PROFESSIONAL MUST RECOGNIZE THAT NO DESIGN DETAIL CAN SUBSTITUTE FOR EXPERIENCED ENGINEERING AND PROFESSIONAL JUDGEMENT. TITLE:

DELTA<sup>®</sup>-DRY & LATH TYPICAL WINDOW HEAD DETAIL

DRAWN BY: Krzysztof Apriasz C. Tech. CPHC®

SUBSTANTIAL EFFORT HAS BEEN MADE TO ENSURE THAT THE INFORMATION IN THIS DETAIL DRAWING IS ACCURATE. DÖRKEN SYSTEMS INC. CANNOT ACCEPT RESPONSIBILITY FOR ANY ERRORS OR OVERSIGHTS IN THE USE OF THIS MATERIAL OR IN THE PREPARATION OF ARCHITECTURAL OR ENGINEERING PLANS. THE DESIGN PROFESSIONAL MUST RECOGNIZE THAT NO DESIGN DETAIL CAN SUBSTITUTE FOR EXPERIENCED ENGINEERING AND PROFESSIONAL JUDGEMENT. TITLE: