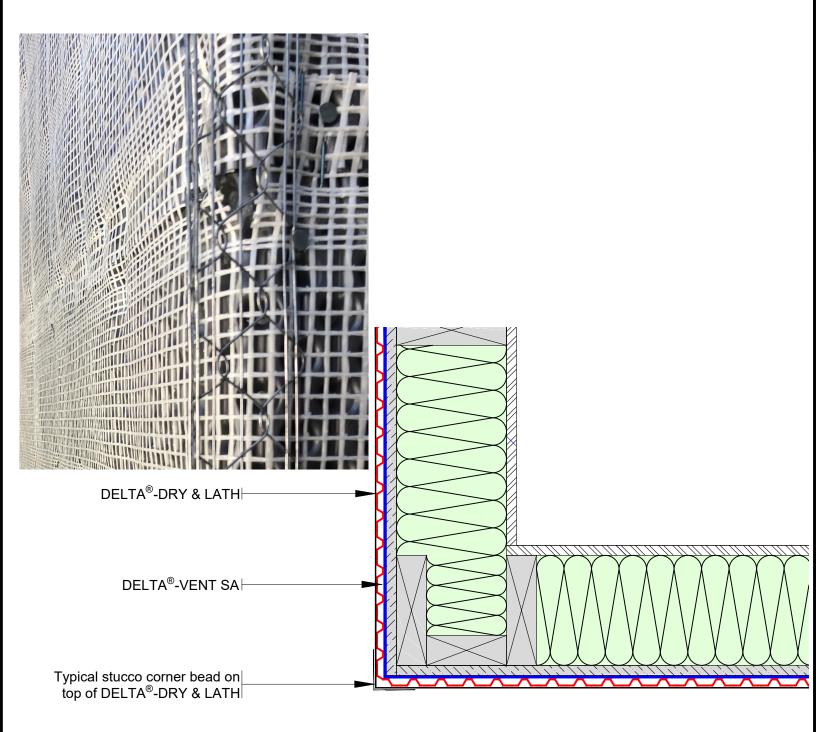

DELTA<sup>®</sup>-DRY & LATH TYPICAL VERTICAL CONTROL JOINT DORKEN DECITA® 4655 DELTA WAY BEAMSVILLE, ON. L3J 0T6 CANADA

DRAWN BY: Krzysztof Apriasz C. Tech. CPHC<sup>®</sup>

SUBSTANTIAL EFFORT HAS BEEN MADE TO ENSURE THAT THE INFORMATION IN THIS DETAIL DRAWING IS ACCURATE. DÖRKEN SYSTEMS INC. CANNOT ACCEPT RESPONSIBILITY FOR ANY ERRORS OR OVERSIGHTS IN THE USE OF THIS MATERIAL OR IN THE PREPARATION OF ARCHITECTURAL OR ENGINEERING PLANS. THE DESIGN PROFESSIONAL MUST RECOGNIZE THAT NO DESIGN DETAIL CAN SUBSTITUTE FOR EXPERIENCED ENGINEERING AND PROFESSIONAL JUDGEMENT. TITLE: