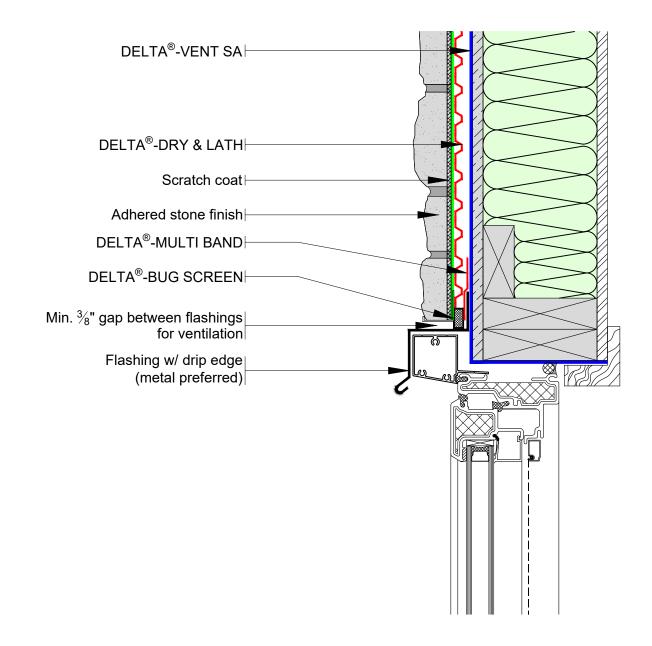

DELTA<sup>®</sup>-DRY & LATH TYPICAL WINDOW SILL DETAIL

DRAWN BY: Krzysztof Apriasz C. Tech.  ${\rm CPHC}^{\textcircled{R}}$ 

SUBSTANTIAL EFFORT HAS BEEN MADE TO ENSURE THAT THE INFORMATION IN THIS DETAIL DRAWING IS ACCURATE. DÖRKEN SYSTEMS INC. CANNOT ACCEPT RESPONSIBILITY FOR ANY ERRORS OR OVERSIGHTS IN THE USE OF THIS MATERIAL OR IN THE PREPARATION OF ARCHITECTURAL OR ENGINEERING PLANS. THE DESIGN PROFESSIONAL MUST RECOGNIZE THAT NO DESIGN DETAIL CAN SUBSTITUTE FOR EXPERIENCED ENGINEERING AND PROFESSIONAL JUDGEMENT.

DELTA<sup>®</sup>-DRY & LATH TYPICAL WINDOW SILL DETAIL

DRAWN BY: Krzysztof Apriasz C. Tech. CPHC<sup>®</sup>

SUBSTANTIAL EFFORT HAS BEEN MADE TO ENSURE THAT THE INFORMATION IN THIS DETAIL DRAWING IS ACCURATE. DÖRKEN SYSTEMS INC. CANNOT ACCEPT RESPONSIBILITY FOR ANY ERRORS OR OVERSIGHTS IN THE USE OF THIS MATERIAL OR IN THE PREPARATION OF ARCHITECTURAL OR ENGINEERING PLANS. THE DESIGN PROFESSIONAL MUST RECOGNIZE THAT NO DESIGN DETAIL CAN SUBSTITUTE FOR EXPERIENCED ENGINEERING AND PROFESSIONAL JUDGEMENT.