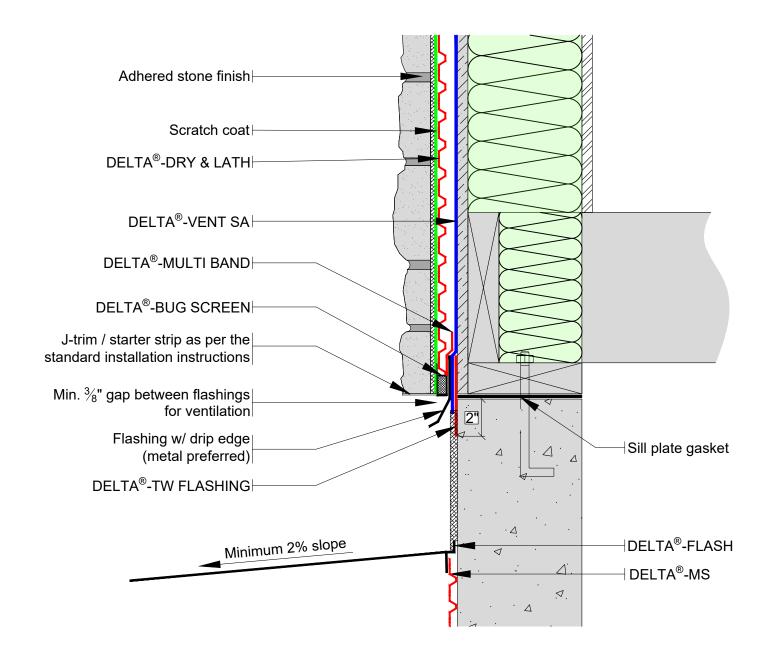

DELTA<sup>®</sup>-DRY & LATH TYPICAL WINDOW SILL DETAIL

DRAWN BY: Krzysztof Apriasz C. Tech. CPHC<sup>®</sup>

SUBSTANTIAL EFFORT HAS BEEN MADE TO ENSURE THAT THE INFORMATION IN THIS DETAIL DRAWING IS ACCURATE. DÖRKEN SYSTEMS INC. CANNOT ACCEPT RESPONSIBILITY FOR ANY ERRORS OR OVERSIGHTS IN THE USE OF THIS MATERIAL OR IN THE PREPARATION OF ARCHITECTURAL OR ENGINEERING PLANS. THE DESIGN PROFESSIONAL MUST RECOGNIZE THAT NO DESIGN DETAIL CAN SUBSTITUTE FOR EXPERIENCED ENGINEERING AND PROFESSIONAL JUDGEMENT.