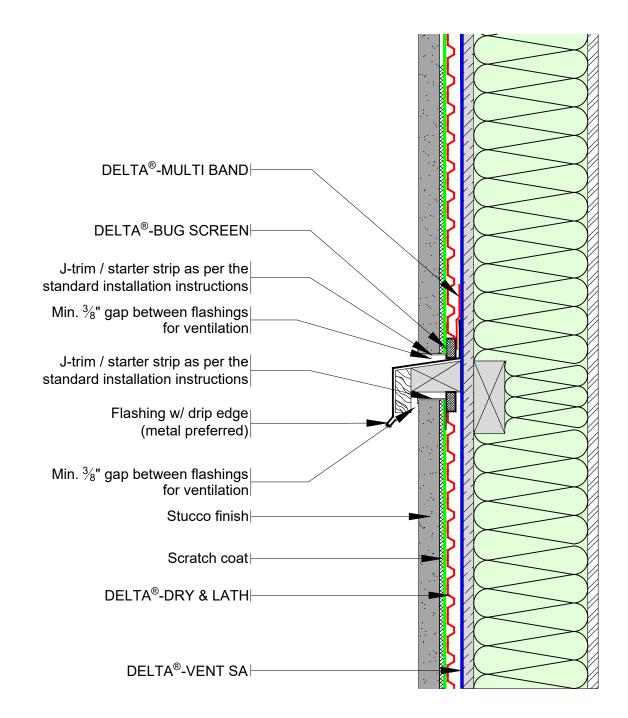

DELTA<sup>®</sup>-DRY & LATH TYPICAL TRANSITION DETAIL

DRAWN BY: Krzysztof Apriasz C. Tech.  ${\rm CPHC}^{\textcircled{R}}$ 

SUBSTANTIAL EFFORT HAS BEEN MADE TO ENSURE THAT THE INFORMATION IN THIS DETAIL DRAWING IS ACCURATE. DÖRKEN SYSTEMS INC. CANNOT ACCEPT RESPONSIBILITY FOR ANY ERRORS OR OVERSIGHTS IN THE USE OF THIS MATERIAL OR IN THE PREPARATION OF ARCHITECTURAL OR ENGINEERING PLANS. THE DESIGN PROFESSIONAL MUST RECOGNIZE THAT NO DESIGN DETAIL CAN SUBSTITUTE FOR EXPERIENCED ENGINEERING AND PROFESSIONAL JUDGEMENT.