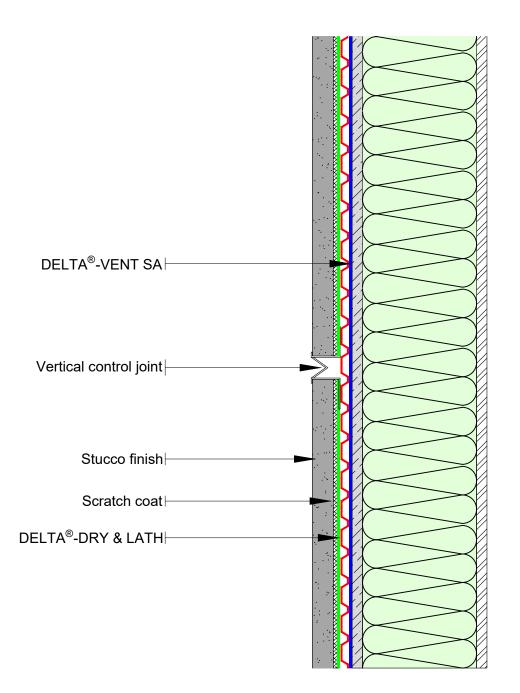

DELTA<sup>®</sup>-DRY & LATH TYPICAL VERTICAL CONTROL JOINT DORKEN DECITA® 4655 DELTA WAY BEAMSVILLE, ON. L3J 0T6 CANADA

DRAWN BY: Krzysztof Apriasz C. Tech. CPHC<sup>®</sup>

SUBSTANTIAL EFFORT HAS BEEN MADE TO ENSURE THAT THE INFORMATION IN THIS DETAIL DRAWING IS ACCURATE. DÖRKEN SYSTEMS INC. CANNOT ACCEPT RESPONSIBILITY FOR ANY ERRORS OR OVERSIGHTS IN THE USE OF THIS MATERIAL OR IN THE PREPARATION OF ARCHITECTURAL OR ENGINEERING PLANS. THE DESIGN PROFESSIONAL MUST RECOGNIZE THAT NO DESIGN DETAIL CAN SUBSTITUTE FOR EXPERIENCED ENGINEERING AND PROFESSIONAL JUDGEMENT. TITLE: