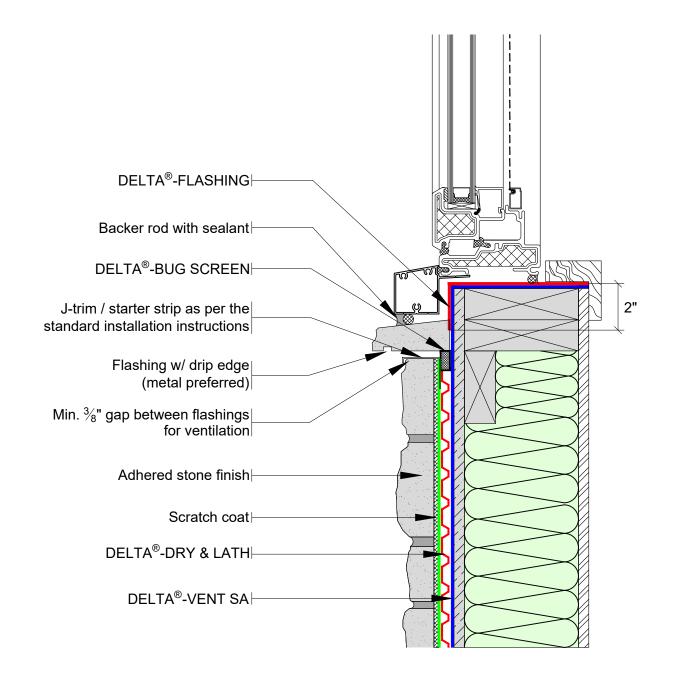

DELTA<sup>®</sup>-DRY & LATH TYPICAL WINDOW HEAD DETAIL

DRAWN BY: Krzysztof Apriasz C. Tech. CPHC®

SUBSTANTIAL EFFORT HAS BEEN MADE TO ENSURE THAT THE INFORMATION IN THIS DETAIL DRAWING IS ACCURATE. DÖRKEN SYSTEMS INC. CANNOT ACCEPT RESPONSIBILITY FOR ANY ERRORS OR OVERSIGHTS IN THE USE OF THIS MATERIAL OR IN THE PREPARATION OF ARCHITECTURAL OR ENGINEERING PLANS. THE DESIGN PROFESSIONAL MUST RECOGNIZE THAT NO DESIGN DETAIL CAN SUBSTITUTE FOR EXPERIENCED ENGINEERING AND PROFESSIONAL JUDGEMENT. TITLE: