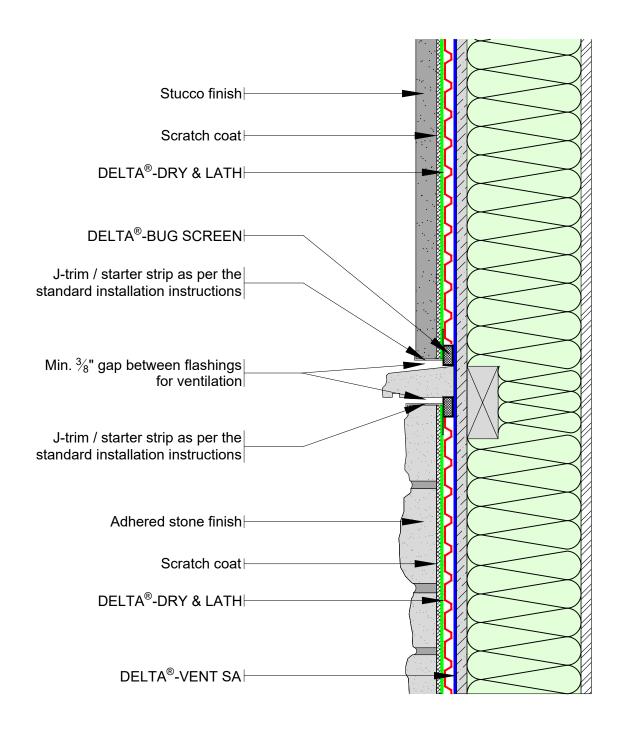

DELTA<sup>®</sup>-DRY & LATH TYPICAL TRANSITION DETAIL

DRAWN BY: Krzysztof Apriasz C. Tech.  ${\rm CPHC}^{\textcircled{R}}$ 

SUBSTANTIAL EFFORT HAS BEEN MADE TO ENSURE THAT THE INFORMATION IN THIS DETAIL DRAWING IS ACCURATE. DÖRKEN SYSTEMS INC. CANNOT ACCEPT RESPONSIBILITY FOR ANY ERRORS OR OVERSIGHTS IN THE USE OF THIS MATERIAL OR IN THE PREPARATION OF ARCHITECTURAL OR ENGINEERING PLANS. THE DESIGN PROFESSIONAL MUST RECOGNIZE THAT NO DESIGN DETAIL CAN SUBSTITUTE FOR EXPERIENCED ENGINEERING AND PROFESSIONAL JUDGEMENT.