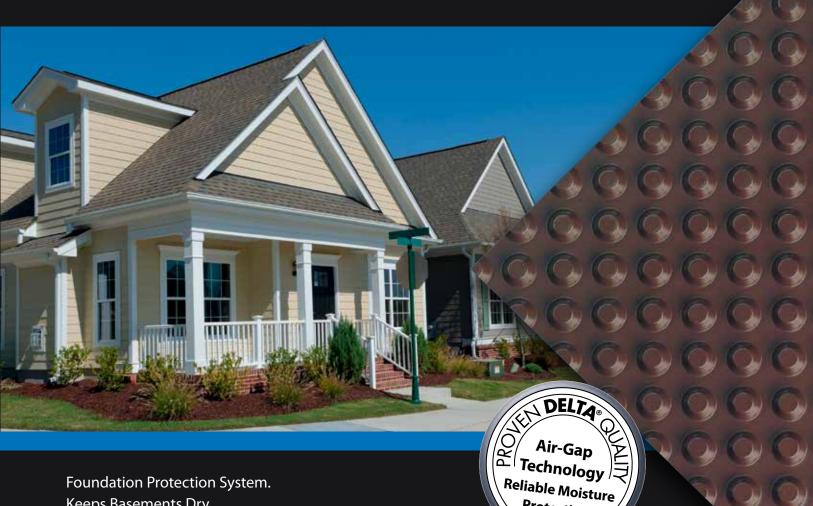

## **DELTA®-MS**

The Foundation Wrap.

Protection

Foundation Protection System. Keeps Basements Dry.

# The high performance air-gap membrane that keeps basements dry and mold-free.

Uniquely shaped air-gap membrane drains water away, protecting foundation walls from moisture.

#### The Solution

DELTA®-MS provides reliable protection for permanently dry basements, keeping moisture away from foundation walls. Air-gap Technology membrane allows incidental moisture that does get past to drain harmlessly to the footer drain. DELTA®-MS is tough and durable. It keeps basements dry and comfortable even when the concrete foundation wall cracks - something asphaltic dampproofing spray can't do.