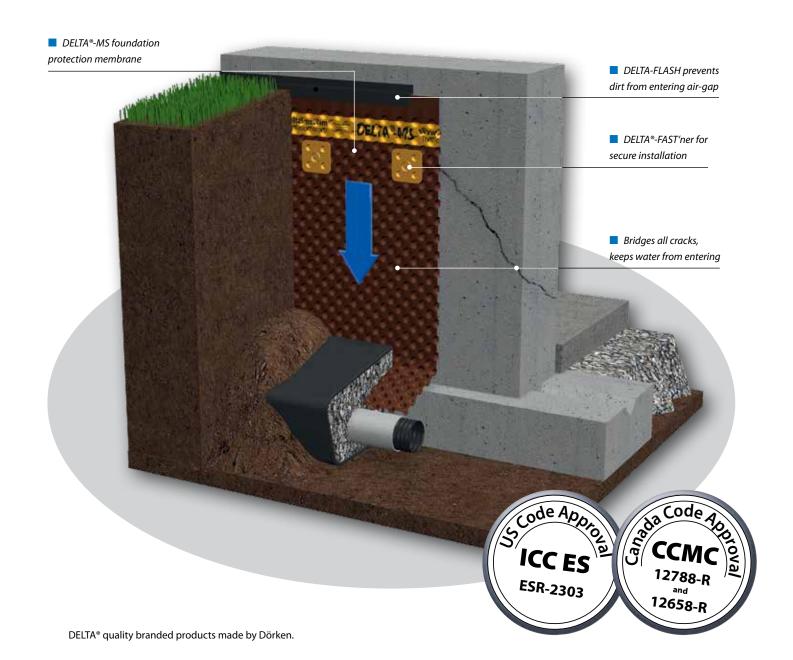

#### The Solution

DELTA®-MS provides reliable protection for permanently dry basements, keeping moisture away from foundation walls. Air-gap Technology membrane allows incidental moisture that does get past to drain harmlessly to the footer drain. DELTA®-MS is tough and durable. It keeps basements dry and comfortable even when the concrete foundation wall cracks - something asphaltic dampproofing spray can't do.

- that a reliably dry and comfortable quality home.
- Available in many sizes for easy installation on various foundation heights
- Protects foundation from ground water with two lines of defense:
  - Dimple sheet provides capillary break
  - Air-gap allows incidental water to freely drain by gravity
- Eliminates interior dampness and musty odors
- Reliably bridges foundation cracks and deflects soil moisture, unlike asphaltic sprays
- Continues to function even if foundation shifts or cracks
- No unpleasant chemical odors or harmful VOC's
- Resists damage from backfill, like rocks and debris
- High compressive strength of dimples resists soil pressure
- Durable plastic, 100 % recycled HDPE core encased by virgin HDPE
- Installs in all types of weather

### DELTA®-Accessories for DELTA®-MS.

Dörken makes your life easier - systematically.

**DELTA®-FAST'ner** multistud fastener for secure attachment of DELTA®-MS.

**DELTA®-FLASH**angled flashing used at top of flat

**DELTA\*-MOLDSTRIP**molding used around window
cut-outs and at grade level/changes.

**DELTA®-SEALANT**elastic sealing compound used at overlaps and penetrations.

DELTA® is a registered trademark of Ewald Dörken AG, Herdecke, Germany.