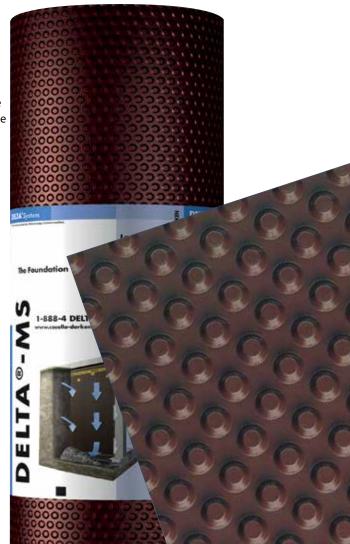

# The high performance air-gap membrane that keeps basements dry and mold-free.

Uniquely shaped air-gap membrane drains water away, protecting foundation walls from moisture.

#### The Solution

DELTA®-MS provides reliable protection for permanently dry basements, keeping moisture away from foundation walls. Air-gap Technology membrane allows incidental moisture that does get past to drain harmlessly to the footer drain. DELTA®-MS is tough and durable. It keeps basements dry and comfortable even when the concrete foundation wall cracks - something asphaltic dampproofing spray can't do.