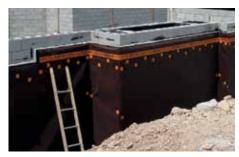

#### The Solution

DELTA®-MS provides reliable protection for permanently dry basements, keeping moisture away from foundation walls. Air-gap Technology membrane allows incidental moisture that does get past to drain harmlessly to the footer drain. DELTA®-MS is tough and durable. It keeps basements dry and comfortable even when the concrete foundation wall cracks - something asphaltic dampproofing spray can't do.

- that a reliably dry and comfortable quality home.
- Available in many sizes for easy installation on various foundation heights
- Protects foundation from ground water with two lines of defense:
  - Dimple sheet provides capillary break
  - Air-gap allows incidental water to freely drain by gravity
- Eliminates interior dampness and musty odors
- Reliably bridges foundation cracks and deflects soil moisture, unlike asphaltic sprays
- Continues to function even if foundation shifts or cracks
- No unpleasant chemical odors or harmful VOC's
- Resists damage from backfill, like rocks and debris
- High compressive strength of dimples resists soil pressure
- Durable plastic, 100 % recycled HDPE core encased by virgin HDPE
- Installs in all types of weather