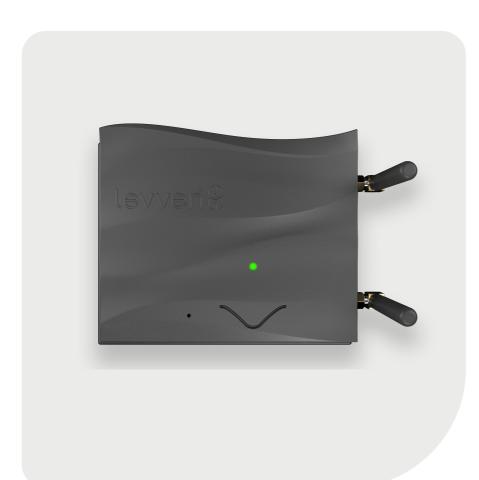

## Description

The Levven Q Gateway connects the Levven controls and switches to the home network. Levven Q is how homeowners access and control every switch in their home from a mobile app on their device, or with voice commands to smart speakers in the home.

### Installation

Place Levven Q in a central location, ideally near the Wi-Fi router or network switch. For optimum wireless reception, mount your Q vertically, high on a shelf or wall. Connect the supplied CAT-5 network cable between a LAN port on the home network router and Q's network port, and connect the Q to power.

# **Pairing**

To add the Q Gateway to your home group, plug it in near the blue access wallplate and wait for the green light. Press the pairing button on the wallplate, then the V-shaped button on the Gateway. Both devices will flash red and green. Press the wallplate button again to confirm pairing, and both lights will turn solid green. The Q Gateway is now part of the group and ready for Wi-Fi connection.