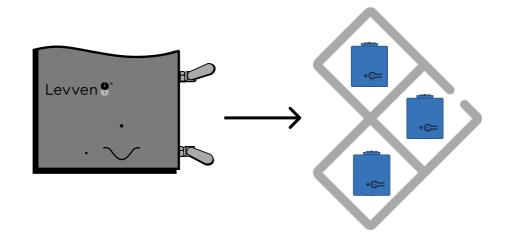

Levven Q needs to be added to the controller group in the home. To group controllers yourself, refer to the guide at levven.com/support.

The Levven app is available on the Google Play Store and the Apple App Store. Search either store for "Levven". Follow the Levven Q Quick Start Guide for full step-by-step instructions.

# **Pairing**

To add the Q Gateway to your home group, plug it in near the blue access wallplate and wait for the green light. Press the pairing button on the wallplate, then the V-shaped button on the Gateway. Both devices will flash red and green. Press the wallplate button again to confirm pairing, and both lights will turn solid green. The Q Gateway is now part of the group and ready for Wi-Fi connection.