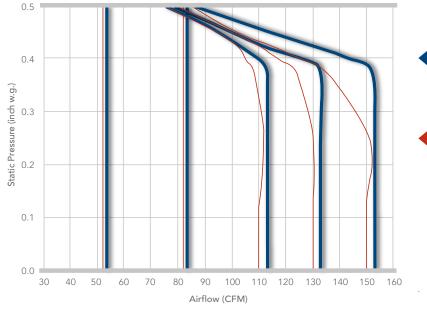

## **BEST-IN-CLASS PERFORMANCE**

**TrueCFM**<sup>™</sup> technology maintains CFM performance even with complicated ducting