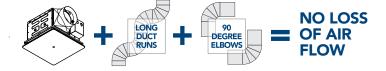

# **TrueCFM**<sup>™</sup> technology maintains CFM performance even with complicated ducting

- **1.** Select the fan and sizing based on your project. (50-80-110 or 110-130-150)
- **2.** Set the adjustable continuous low speed setting to deliver the right CFM to meet ASHRAE 62.2.