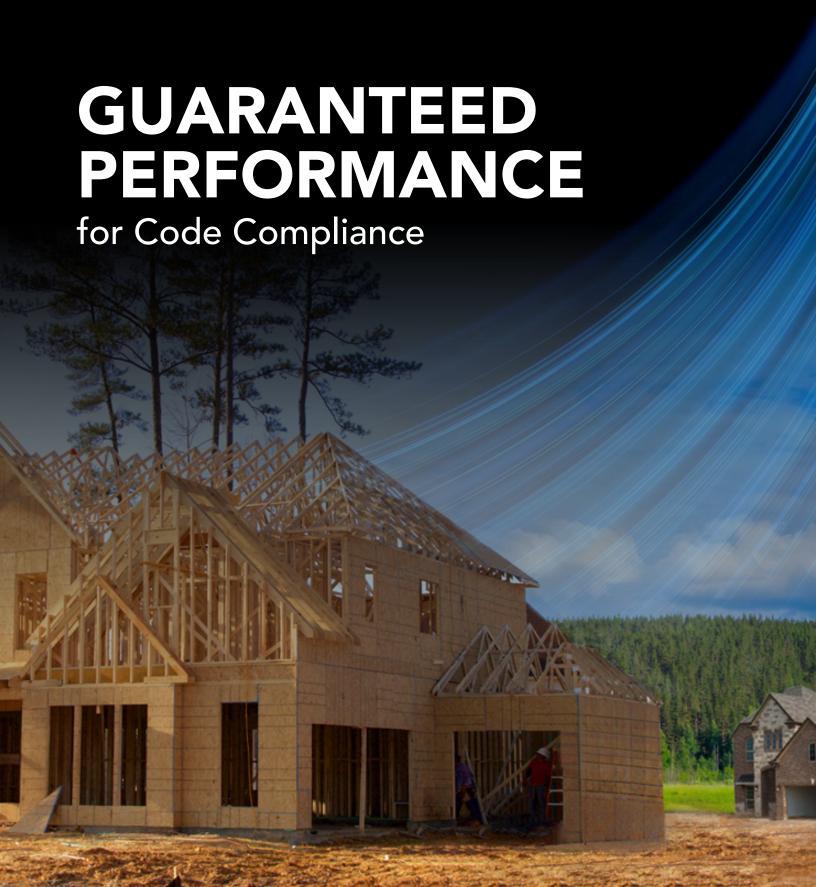

### Worried about model code ventilation requirements?

## ASHRAE 62.2-2010 Required Continuous Ventilation Rate (CFM)

| = | Floor Area Sq. Ft. | 0-1 BR | 2-3 BR | 4-5 BR | 6-7 BR | >7 BR |
|---|--------------------|--------|--------|--------|--------|-------|
|   | <1,500             | 30     | 45     | 60     | 75     | 90    |
| 1 | 1,501-3,000        | 45     | 60     | 75     | 90     | 105   |
|   | 3,001-4,500        | 60     | 75     | 90     | 105    | 120   |
| 9 | 4,501-6,000        | 75     | 90     | 105    | 120    | 135   |
| = | 6,001-7,500        | 90     | 105    | 120    | 135    | 150   |
|   | >7,500             | 105    | 120    | 135    | 150    | 165   |

#### **Install EVOLVE to Guarantee Airflow**

Install the continuous run exhaust fan that guarantees airflow